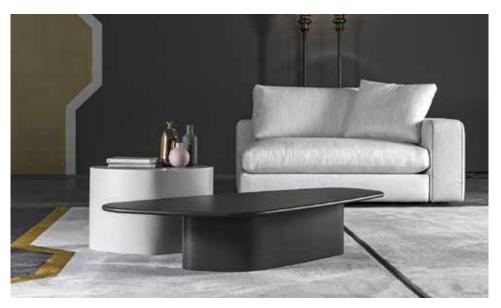

# **CAPRI** Arch. Cesare Arosio

## DESCRIPTION

Fascinating as the island from which it takes its name and contemporary in the mood. A masterpiece of modern and ultra glam design designed for living rooms that want to differentiate themselves by focusing on details. Perfectly at ease at the center of attention, Capri renounces the classic legs in favor of a single connecting element in essence covered in elegant leather, on which rests a top with a sinuous and sensual profile, whose curves ideally recall the island idea.

### Typology

Coffee table

### Structure

MDF panel lacquered

Тор

MDF panel lacquered | Glass bronze or smoked | marble

### Dimensions

- A cm 88x82x35h. | in 34"2/3x32"2/7x13"7/9h
- B cm 135x62x27h. | in 53"1/7x24"2/5x10"5/8h
- C cm 92x67x40h. | in 36"2/9x26"3/8x15"3/4h

CAPRI Arch Cosore