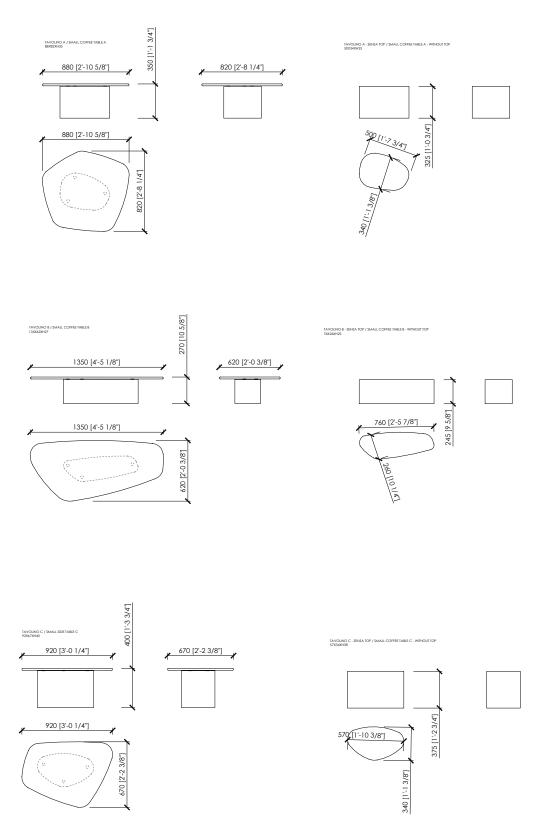

### Typology

Coffee table

### Structure

MDF panel lacquered

Тор

MDF panel lacquered | Glass bronze or smoked | marble

### Dimensions

- A cm 88x82x35h. | in 34"2/3x32"2/7x13"7/9h
- B cm 135x62x27h. | in 53"1/7x24"2/5x10"5/8h
- C cm 92x67x40h. | in 36"2/9x26"3/8x15"3/4h

CAPRI Arch Cosore