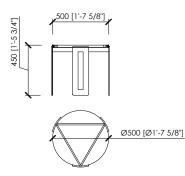

#### Dimensions

cm 100x100x42h. | in 39"3/8x39"3/8x16"1/2h cm ø50x45h | in ø19"2/3x17"5/7h cm ø60x50h | in ø23"5/8x19"2/3h cm ø100x42h | in ø39"3/8x16"1/2h