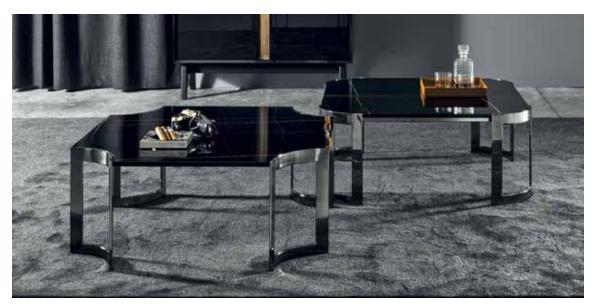

## DESCRIPTION

Elegance and uniqueness make Corder one of the most iconic and distinctive tables of the MC collection. Its sharp and precise perimeter, almost laser-cut, perfectly suits the marble delicacy. The shape of its top takes the leit motiv dear to Meroni & Colzani, while the geometric design continues with its legs abandoning rigour. A masterpiece of geometry, materials and aesthetics.

# Typology

Coffee table

#### Structure

Metal for finish MC chrome Painted metal for finish grey, champagne, satin brass light and dark, black

#### Тор

MDF panel covered with saddle or lacquered Marble

#### Dimensions

cm 100x100x42h. | in 39"3/8x39"3/8x16"1/2h cm ø50x45h | in ø19"2/3x17"5/7h cm ø60x50h | in ø23"5/8x19"2/3h cm ø100x42h | in ø39"3/8x16"1/2h