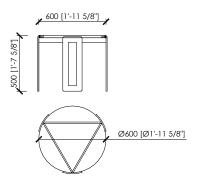

#### Dimensions

cm 100x100x42h. | in 39"3/8x39"3/8x16"1/2h cm ø50x45h | in ø19"2/3x17"5/7h cm ø60x50h | in ø23"5/8x19"2/3h cm ø100x42h | in ø39"3/8x16"1/2h