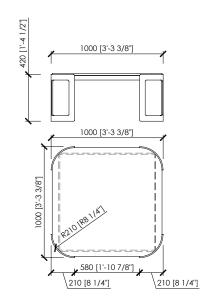

#### Dimensions

cm 100x100x42h. | in 39"3/8x39"3/8x16"1/2h cm ø50x45h | in ø19"2/3x17"5/7h cm ø60x50h | in ø23"5/8x19"2/3h cm ø100x42h | in ø39"3/8x16"1/2h