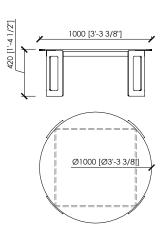

#### Dimensions

cm 100x100x42h. | in 39"3/8x39"3/8x16"1/2h cm ø50x45h | in ø19"2/3x17"5/7h cm ø60x50h | in ø23"5/8x19"2/3h cm ø100x42h | in ø39"3/8x16"1/2h