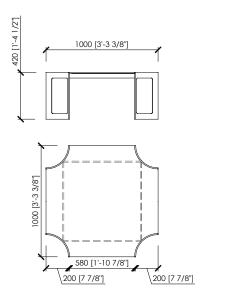

#### Dimensions

cm 100x100x42h. | in 39"3/8x39"3/8x16"1/2h cm ø50x45h | in ø19"2/3x17"5/7h cm ø60x50h | in ø23"5/8x19"2/3h cm ø100x42h | in ø39"3/8x16"1/2h