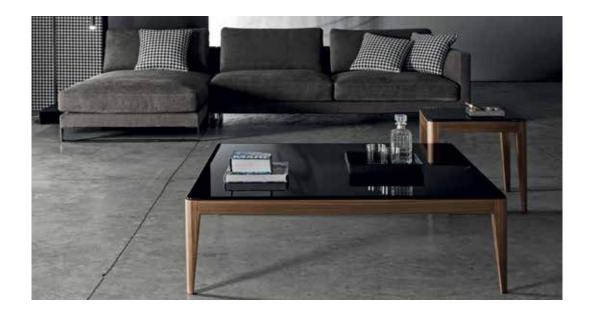

#### **DESCRIPTION**

The Doge family is as essential as noble: a minimal soul to be found in its allure. Console and side table which share precise and rigorous lines such as a slender and sleek structure, made more precious by soft details as the round corners and the top shape. To their structure in Canaletto walnut or ash open-pore it is possible to match a marble, glass or lacquered wood top.

## Typology

Coffee table

### Structure

Solid canaletto walnut | Solid ash

#### Top

MDF panel lacquered | Marble | Painted glass