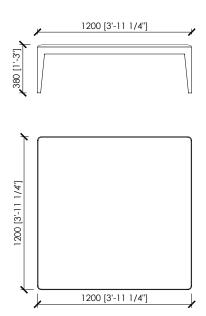

## **Dimensions**

cm 50x50x50h | in 19"2/3x19"2/3x19"2/3h cm 120x120x38h | in 47"1/2x47"1/2x15"h