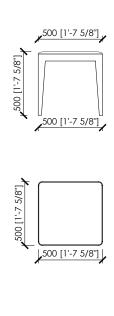

## **Dimensions**

cm 50x50x50h | in 19"2/3x19"2/3x19"2/3h cm 120x120x38h | in 47"1/2x47"1/2x15"h