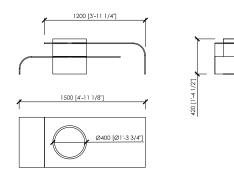

### Dimensions

cm. 150x60x42h | in 59"x23"5/8x16"1/2h cm. 80x45x60h | in 31"1/2x17"5/7x23"5/8h cm. 65x45x73h | in 25"3/5x17"5/7x28"3/4h

# **ETNA** Designer Matteo Stucchi

TAVOLINO RETTANGOLARE / RECTANGULAR COFFEE TABLE 150X60XH42