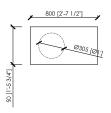

### Dimensions

cm. 150x60x42h | in 59"x23"5/8x16"1/2h cm. 80x45x60h | in 31"1/2x17"5/7x23"5/8h cm. 65x45x73h | in 25"3/5x17"5/7x28"3/4h

#### TAVOLINO RETTANGOLARE / RECTANGULAR SIDE TABLE 80X45XH60

PORTARIVISTE / MAGAZINE RACK 65X45XH73