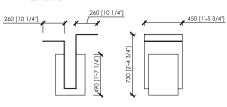

### Dimensions

cm. 150x60x42h | in 59"x23"5/8x16"1/2h cm. 80x45x60h | in 31"1/2x17"5/7x23"5/8h cm. 65x45x73h | in 25"3/5x17"5/7x28"3/4h

#### TAVOLINO RETTANGOLARE / RECTANGULAR SIDE TABLE 80X45XH60

PORTARIVISTE / MAGAZINE RACK 65X45XH73