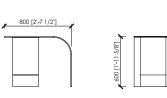

### Dimensions

cm. 150x60x42h | in 59"x23"5/8x16"1/2h cm. 80x45x60h | in 31"1/2x17"5/7x23"5/8h cm. 65x45x73h | in 25"3/5x17"5/7x28"3/4h

#### TAVOLINO RETTANGOLARE / RECTANGULAR SIDE TABLE 80X45XH60

PORTARIVISTE / MAGAZINE RACK 65X45XH73