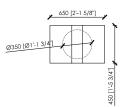

### Dimensions

cm. 150x60x42h | in 59"x23"5/8x16"1/2h cm. 80x45x60h | in 31"1/2x17"5/7x23"5/8h cm. 65x45x73h | in 25"3/5x17"5/7x28"3/4h

#### TAVOLINO RETTANGOLARE / RECTANGULAR SIDE TABLE 80X45XH60

PORTARIVISTE / MAGAZINE RACK 65X45XH73