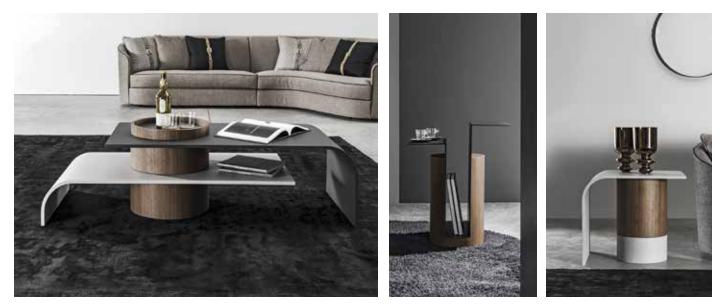

# **ETNA** Designer Matteo Stucchi

# DESCRIPTION

The Etna coffee tables is a contemporary collection of cocktail table featuring curved and cylinder wood. The magazine rack with saddle top is a real statement piece. Available in all MC colors

# Typology

Coffee table

### Cylindrical structure

Curved wood canaletto walnut veneered | curved wood lacquered

### Тор

MDF panel matt lacquered

### Dimensions

cm. 150x60x42h | in 59"x23"5/8x16"1/2h cm. 80x45x60h | in 31"1/2x17"5/7x23"5/8h cm. 65x45x73h | in 25"3/5x17"5/7x28"3/4h