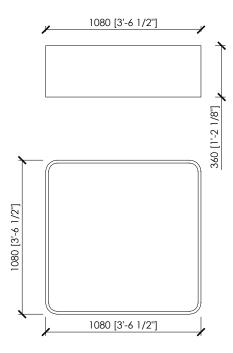

### **Dimensions**

cm. 108x108x36h | in 42"1/2x42"1/2x14"1/6 cm. 58x58x42h | in 22"5/6x22"5/6x16"1/2h