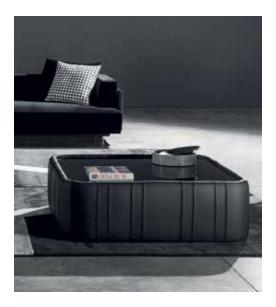

### **GRANTORINO**

MC Lab

### **DESCRIPTION**

Stately, refined and captivating. Grantorino is a fascinating coffee table with unique details which becomes essential in the contemporary living to complete the collection born with its twin historic sofa. An upholstered coffee table, covered with leather - so as to recall the sofa to which it is matched - with mirrored top; with the possibility to choose a smoked or black glass. Love al first sight.