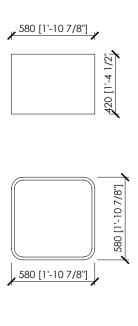

### **Dimensions**

cm. 108x108x36h | in 42"1/2x42"1/2x14"1/6 cm. 58x58x42h | in 22"5/6x22"5/6x16"1/2h