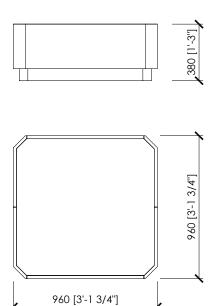

extraction and the plinths with metal finishes are just some of the technical aspects that characterize the collection in a modern and creative sense of pure design. The coffee table is no exception in its uniqueness, elegance and light-heartedness: all depends on the color you choose!

## **TECHNICAL INFORMATIONS**

## Typology

Coffee table

#### **External structure**

MDF panel lacquered | canaletto walnut veneered

### Internal structure

MDF panel matt lacquered

#### **Drawer box**

Ash open pore veneered

#### Top

MDF panel lacquered | canaletto walnut veneered | marble

### **Plinth**

Painted metal in grey, champagne, satin brass dark and light, black finish, Mc liquid silver

## **Dimension**

cm 96x96x38h | in 37"4/5x37"4/5x16"1/2h



# LINGOTTO

Maurizio Di Mauro architetto