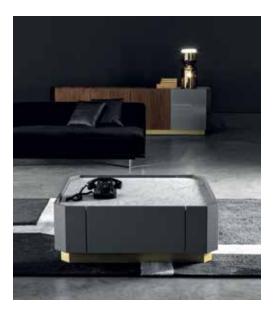

### **DESCRIPTION**

Lingotto is an unusual and eclectic collection: a series of bifacial storage units with a unique personality, unconventional and elegant, real jewels capable of imposing their beauty and making it the protagonist of any project. A uniqueness that arises from the play of color and material combinations, plus the overlap of modules. The doors, the drawers with total extraction and the plinths with metal finishes are just some of the technical aspects that characterize the collection in a modern and creative sense of pure design. The coffee table is no exception in its uniqueness, elegance and light-heartedness: all depends on the color you choose!

## Typology

Coffee table

#### **External structure**

MDF panel lacquered | canaletto walnut veneered

### Internal structure

MDF panel matt lacquered

#### **Drawer box**

Ash open pore veneered

#### Top

MDF panel lacquered | canaletto walnut veneered | marble

### **Plinth**

Painted metal in grey, champagne, satin brass dark and light, black finish, Mc liquid silver