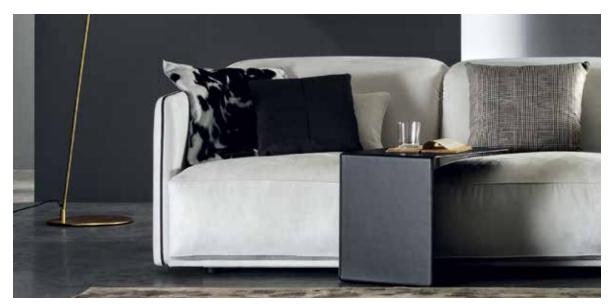

## PONTACCIO

## DESCRIPTION

Family of linear, clean and essential tables and servers. Their linearity is both their strength and distinctive style: a single metal body folded in two points and covered in the finest leather, with the unique and precious treat of the visible stitching. The table is delicately and elegantly combined with even the most colorful living spaces, while the servers also adapt to the most particular modular structures.

## **TECHNICAL INFORMATIONS**

**Typology** Server

Structure

Folded metal

**Cover** Saddle

## Dimensioni

cm 40x40x50h. | in 15"3/4x15"3/4x19"2/3h cm 36x36x36h. | in 14"1/6x14"1/6x14"1/6h