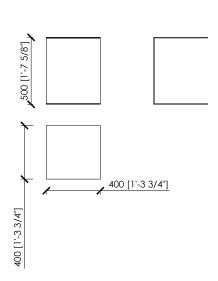

## Dimensioni

cm 40x40x50h. | in 15"3/4x15"3/4x19"2/3h cm 36x36x36h. | in 14"1/6x14"1/6x14"1/6h