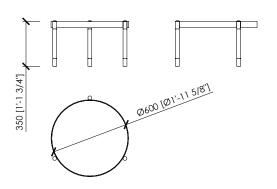

## **Dimension**

cm ø60x35h | in ø23"5/8x13"7/9h cm ø60x45h | in ø23"5/8x17"5/7h cm ø100x35h | in ø39"3/8x17"5/7h