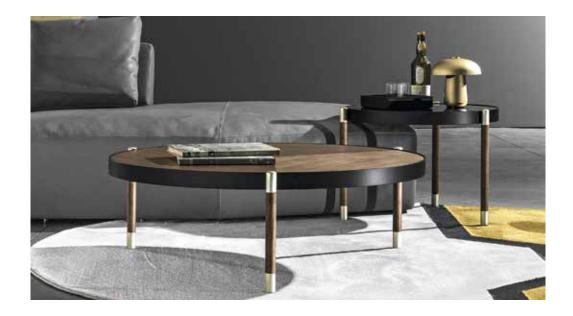

### **DESCRIPTION**

Sanremo is a collection of tables in which the practicality of use meets the aptitude to fit with measured elegance in any environment. Their wooden structure is easy to be moved and brought closer to the sofa or one to another to create compositions of great charm. Great is the variety of material combinations between the structure that is proposed in solid Canaletto walnut or ash and the top in wood, mirror or metal. Custom also the side band of the top, like the legs which are entirely to be seen outside the top, in double finish - wood and metal.

#### Leas

Solid canaletto walnut | solid ash

#### Top

MDF panel lacquered | canaletto walnut veneered | ash open pore veneered | marble | mirror | coveder saddle

## **Top Structure**

Black painted metal

## Foot

Painted metal: grey, champagne, satin brass dark and light, black