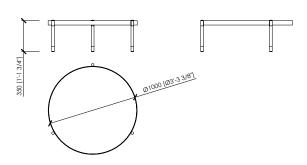

## **Dimension**

cm ø60x35h | in ø23"5/8x13"7/9h cm ø60x45h | in ø23"5/8x17"5/7h cm ø100x35h | in ø39"3/8x17"5/7h