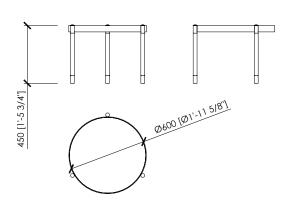

## **Dimension**

cm ø60x35h | in ø23"5/8x13"7/9h cm ø60x45h | in ø23"5/8x17"5/7h cm ø100x35h | in ø39"3/8x17"5/7h