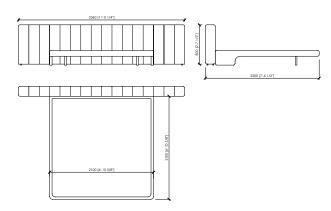

# **ANFITEATRO**

MC Lab

LETTO / BED (RETE / SLATTED 160X200) TESTATA / HEADBOARD 252

LETTO / BED (RETE / SLATTED 180X200) TESTATA / HEADBOARD 294 190X230XHB2

LETTO / BED (RETE / SLATTED 200X20) TESTATA / HEADBOARD 336