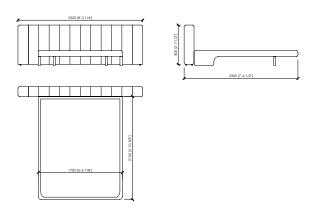

# **ANFITEATRO**

MC Lab

LETTO / BED (RETE / SLATTED 160X200) TESTATA / HEADBOARD 252

LETTO / BED (RETE / SLATTED 180X200) TESTATA / HEADBOARD 294 190X230XHB2

LETTO / BED (RETE / SLATTED 200X20) TESTATA / HEADBOARD 336