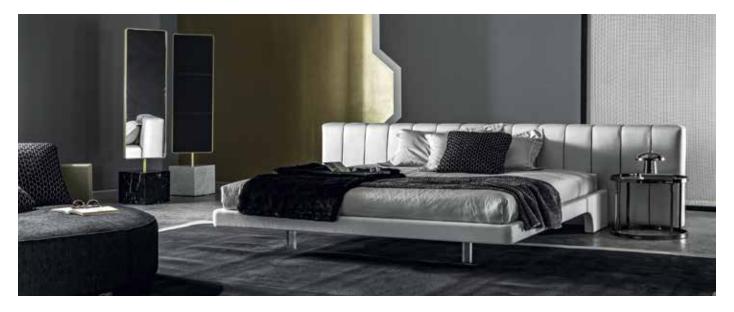

### **DESCRIPTION**

Elegant and extravagant, low at the beginning and high at the end. the Amalfi bed involves for its contrasts. The transparent plexiglass foot makes it almost suspended. Regale rhymes with comfort in Amalfi bed.

#### Headboard and bedframe

Structure in wood covered in differential/density polyurethane with dacron layers and fine velvet in nylon fibre. Foot in transparent plexiglass

#### Cover

Completely removable in fabric | Not removable in leather