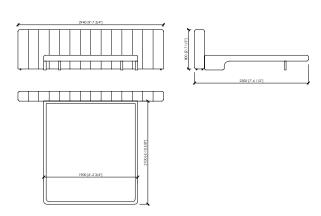

# **ANFITEATRO**

MC Lab

LETTO / BED (RETE / SLATTED 160X200) TESTATA / HEADBOARD 252

LETTO / BED (RETE / SLATTED 180X200) TESTATA / HEADBOARD 294 190X230XHB2

LETTO / BED (RETE / SLATTED 200X20) TESTATA / HEADBOARD 336