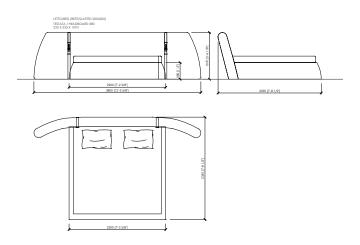

### **Mattresses sizes**

cm 160x200 | in 63"x78"3/4 queen size cm 152x203 | in 60"x80" cm 180x200 | in 70"6/7x78"3/4 cm 200x200 | in 78"3/4x78"3/4 king size cm 193x203 | in 76"x80"