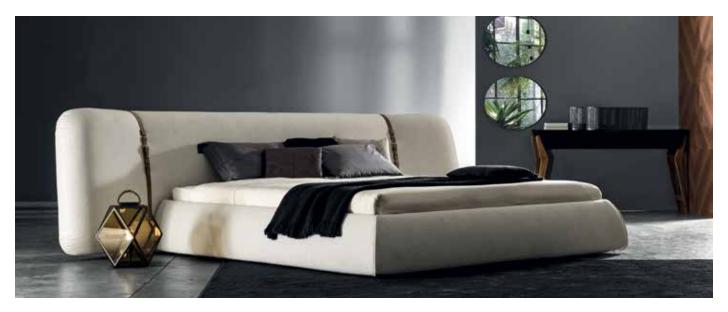

### **DESCRIPTION**

Bed with solid wood structure covered with polyurethane. Soft shape looking and embellished with details like straps sewn on headboard

#### Headboard and bedframe

Structure in wood covered in differential/density polyurethane with dacron layers and fine velvet in nylon fibre.

## Cover

Completely removable in fabric | Not removable in leather