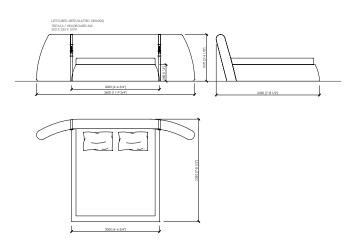

### **Mattresses sizes**

cm 160x200 | in 63"x78"3/4 queen size cm 152x203 | in 60"x80" cm 180x200 | in 70"6/7x78"3/4 cm 200x200 | in 78"3/4x78"3/4 king size cm 193x203 | in 76"x80"