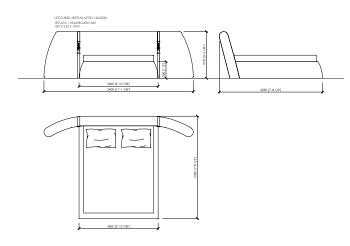

### **Mattresses sizes**

cm 160x200 | in 63"x78"3/4 queen size cm 152x203 | in 60"x80" cm 180x200 | in 70"6/7x78"3/4 cm 200x200 | in 78"3/4x78"3/4 king size cm 193x203 | in 76"x80"