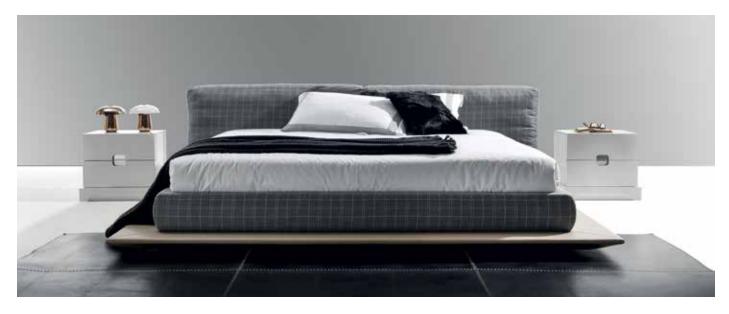

### **DESCRIPTION**

Evasion, relaxation and - why not - meditation: escaping from all possible stress sources is all we ask for at the end of the day as well as the correct mood that should precede sleep: this is why the design of Borgogna ideally incorporates the concept of insulation by transferring it to the leather island surrounding the bed. Making it elevated, it gives a lovely floating sensation. The idea of relaxation is also amplified thanks to its extraordinary soft lines - just like in its twin sofa.

### Headboard and bedframe

Structure in wood covered in differential/density polyurethane with dacron layers and fine velvet in nylon fibre.

#### Cover

Completely removable in fabric or leather | Base in fabric or leather not removable