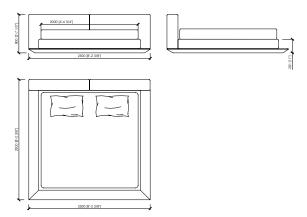

## **Mattresses sizes**

cm 160x200 | in 63"x78"3/4 queen size cm 152x203 | in 60"x80" cm 180x200 | in 70"6/7x78"3/4 cm 200x200 | in 78"3/4x78"3/4 king size cm 193x203 | in 76"x80"

# **BORGOGNA**

MC Lab

LETTO/BED (RETE/SLATTED 160X200) TESTATA / HEADBOARD 210 210 X 250 X 80H

LETTO/BED (RETE/SLATTED 180X200) TESTATA / HEADBOARD 230

LETTO/BED (RETE/SLATTED 200X200) TESTATA / HEADBOARD 250 250x250x80h