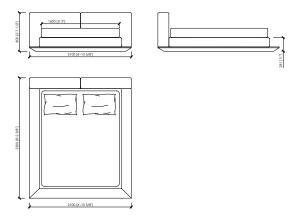

## **Mattresses sizes**

cm 160x200 | in 63"x78"3/4 queen size cm 152x203 | in 60"x80" cm 180x200 | in 70"6/7x78"3/4 cm 200x200 | in 78"3/4x78"3/4 king size cm 193x203 | in 76"x80"

# **BORGOGNA**

MC Lab

LETTO/BED (RETE/SLATTED 160X200) TESTATA / HEADBOARD 210 210 X 250 X 80H

LETTO/BED (RETE/SLATTED 180X200) TESTATA / HEADBOARD 230

LETTO/BED (RETE/SLATTED 200X200) TESTATA / HEADBOARD 250 250x250x80h