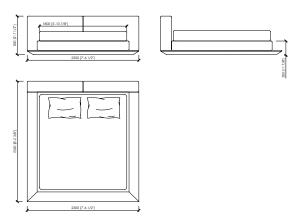

## **Mattresses sizes**

cm 160x200 | in 63"x78"3/4 queen size cm 152x203 | in 60"x80" cm 180x200 | in 70"6/7x78"3/4 cm 200x200 | in 78"3/4x78"3/4 king size cm 193x203 | in 76"x80"

# **BORGOGNA**

MC Lab

LETTO/BED (RETE/SLATTED 160X200) TESTATA / HEADBOARD 210 210 X 250 X 80H

LETTO/BED (RETE/SLATTED 180X200) TESTATA / HEADBOARD 230

LETTO/BED (RETE/SLATTED 200X200) TESTATA / HEADBOARD 250 250x250x80h