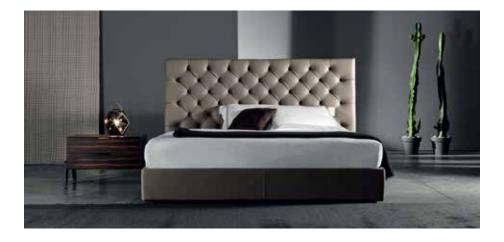

## **DUCALE GRAN CAPITONNE'**

MC Lab

### **DESCRIPTION**

Regal, impressive and precious: Ducale High makes the headboard its business card. Higher and more important in the high version, it becomes more contained and regular in the low version. The amazing capitonné work of the fabric or leather covering of its headboard is the absolute protagonist of this version. Play with its unique shape: his fabric cover is completely removable, so you can change it according to your mood. Regale rhymes with comfort in Ducale: both versions are available with or without storage box, wonderful to keep order!

### Headboard and bedframe

Structure in wood covered in differential/density polyurethane with dacron layers and fine velvet in nylon fibre.

# Cover

Completely removable in fabric | Not removable in leather