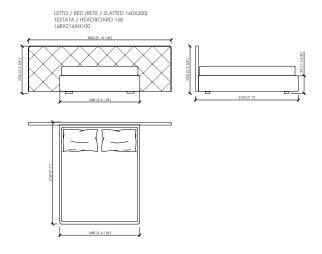

### HIGH

LETTO / BED (RETE / SLATTED 160X200 TESTATA / HEADBOARD 168

LETTO / BED (RETE / SLATTED 180X200) TESTATA / HEADBOARD 188 188X216XH140

TESTATA / HEADBOARD 208 208X216XH140