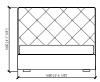

### HIGH

LETTO / BED (RETE / SLATTED 160X200 TESTATA / HEADBOARD 168

LETTO / BED (RETE / SLATTED 180X200) TESTATA / HEADBOARD 188 188X216XH140

TESTATA / HEADBOARD 208 208X216XH140

# **DUCALE GRAN CAPITONNE'**

MC Lab

LOW

LETTO / BED (RETE / SLATTED 180X200) TESTATA / HEADBOARD 188 188X216XH100

LETTO / BED (RETE / SLATTED 200X200) TESTATA / HEADBOARD 208 208X216XH100