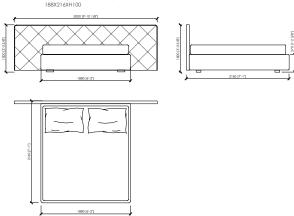

# **DUCALE GRAN CAPITONNE'**

MC Lab

LOW

LETTO / BED (RETE / SLATTED 180X200) TESTATA / HEADBOARD 188 188X216XH100

LETTO / BED (RETE / SLATTED 200X200) TESTATA / HEADBOARD 208 208X216XH100