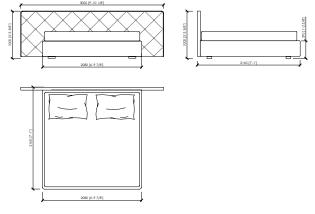

### HIGH

LETTO / BED (RETE / SLATTED 160X200 TESTATA / HEADBOARD 168

LETTO / BED (RETE / SLATTED 180X200) TESTATA / HEADBOARD 188 188X216XH140

TESTATA / HEADBOARD 208 208X216XH140

# **DUCALE GRAN CAPITONNE'**

MC Lab

LOW

LETTO / BED (RETE / SLATTED 180X200) TESTATA / HEADBOARD 188 188X216XH100

LETTO / BED (RETE / SLATTED 200X200) TESTATA / HEADBOARD 208 208X216XH100