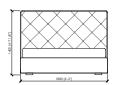

### HIGH

LETTO / BED (RETE / SLATTED 160X200 TESTATA / HEADBOARD 168

LETTO / BED (RETE / SLATTED 180X200) TESTATA / HEADBOARD 188 188X216XH140

TESTATA / HEADBOARD 208 208X216XH140