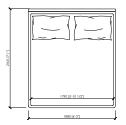

# **Mattresses sizes**

cm 160x200 | in 63"x78"3/4 queen size cm 152x203 | in 60"x80" cm 180x200 | in 70"6/7x78"3/4 cm 200x200 | in 78"3/4x78"3/4 king size cm 193x203 | in 76"x80"