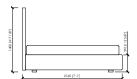

### HIGH

LETTO / BED (RETE / SLATTED 160X200 TESTATA / HEADBOARD 168

LETTO / BED (RETE / SLATTED 180X200) TESTATA / HEADBOARD 188 188X216XH140

TESTATA / HEADBOARD 208 208X216XH140