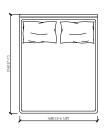

# **Mattresses sizes**

cm 160x200 | in 63"x78"3/4 queen size cm 152x203 | in 60"x80" cm 180x200 | in 70"6/7x78"3/4 cm 200x200 | in 78"3/4x78"3/4 king size cm 193x203 | in 76"x80"

### HIGH

LETTO / BED (RETE / SLATTED 160X200 TESTATA / HEADBOARD 168

LETTO / BED (RETE / SLATTED 180X200) TESTATA / HEADBOARD 188 188X216XH140

TESTATA / HEADBOARD 208 208X216XH140

# **DUCALE GRAN CAPITONNE'**

MC Lab

LOW

LETTO / BED (RETE / SLATTED 180X200) TESTATA / HEADBOARD 188 188X216XH100

LETTO / BED (RETE / SLATTED 200X200) TESTATA / HEADBOARD 208 208X216XH100