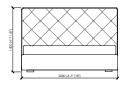

# **DUCALE GRAN CAPITONNE'**

MC Lab

LOW

LETTO / BED (RETE / SLATTED 180X200) TESTATA / HEADBOARD 188 188X216XH100

LETTO / BED (RETE / SLATTED 200X200) TESTATA / HEADBOARD 208 208X216XH100