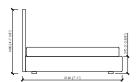

### HIGH

LETTO / BED (RETE / SLATTED 160X200 TESTATA / HEADBOARD 168

LETTO / BED (RETE / SLATTED 180X200) TESTATA / HEADBOARD 188 188X216XH140

TESTATA / HEADBOARD 208 208X216XH140

# **DUCALE GRAN CAPITONNE'**

MC Lab

LOW

LETTO / BED (RETE / SLATTED 180X200) TESTATA / HEADBOARD 188 188X216XH100

LETTO / BED (RETE / SLATTED 200X200) TESTATA / HEADBOARD 208 208X216XH100