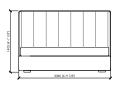

#### LETTO / BED (RETE / SLATTED 200X200) TESTATA / HEADBOARD 208

2080 [6'-9 7/8']