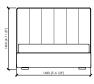

# HIGH

LETTO / BED (RETE / SLATTED 160X200) TESTATA / HEADBOARD 168 168X216XH140

LETTO / BED (RETE / SLATTED 180X200) TESTATA / HEADBOARD 188 188X216XH140

LETTO / BED (RETE / SLATTED 200X200) TESTATA / HEADBOARD 208 208X216XH140