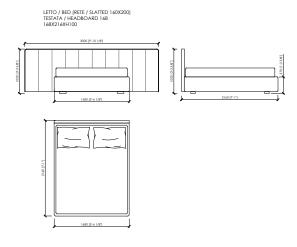

# HIGH

LETTO / BED (RETE / SLATTED 160X200) TESTATA / HEADBOARD 168 168X216XH140

LETTO / BED (RETE / SLATTED 180X200) TESTATA / HEADBOARD 188 188X216XH140

LETTO / BED (RETE / SLATTED 200X200) TESTATA / HEADBOARD 208 208X216XH140