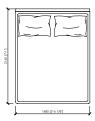

# **Mattresses sizes**

cm 160x200 | in 63"x78"3/4 queen size cm 152x203 | in 60"x80" cm 180x200 | in 70"6/7x78"3/4 cm 200x200 | in 78"3/4x78"3/4 king size cm 193x203 | in 76"x80"