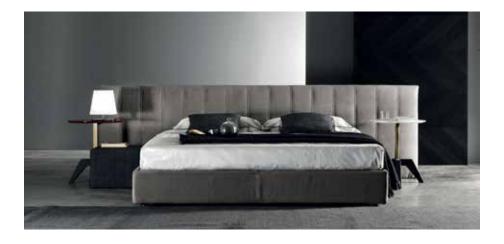

# **DUCALE GRAN COUPE'**

MC Lab

# **DESCRIPTION**

Regal, impressive and precious: Ducale makes the headboard its business card. More important in the high version, it becomes more contained and regular in the low version. Why do we call it Ducale Gran Coupè? The visible stitching of the headbord, which can be in fabric or to the pleated processing of the fabric or the leather of the head, longer than the body of the bed. Let your fantasy free: his fabric cover is completely removable, so you can change it according to your mood. Regale rhymes with comfort in Ducale: both versions are available with or without storage box, wonderful to keep order!