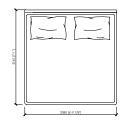

# **Mattresses sizes**

cm 160x200 | in 63"x78"3/4 queen size cm 152x203 | in 60"x80" cm 180x200 | in 70"6/7x78"3/4 cm 200x200 | in 78"3/4x78"3/4 king size cm 193x203 | in 76"x80"

# HIGH

LETTO / BED (RETE / SLATTED 160X200) TESTATA / HEADBOARD 168 168X216XH140

LETTO / BED (RETE / SLATTED 180X200) TESTATA / HEADBOARD 188 188X216XH140

LETTO / BED (RETE / SLATTED 200X200) TESTATA / HEADBOARD 208 208X216XH140