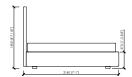

#### LETTO / BED (RETE / SLATTED 200X200) TESTATA / HEADBOARD 208

2080 [6'-9 7/8']