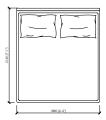

#### LETTO / BED (RETE / SLATTED 200X200) TESTATA / HEADBOARD 208

2080 [6'-9 7/8']