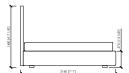

# HIGH

LETTO / BED (RETE / SLATTED 160X200) TESTATA / HEADBOARD 168 168X216XH140

LETTO / BED (RETE / SLATTED 180X200) TESTATA / HEADBOARD 188 188X216XH140

LETTO / BED (RETE / SLATTED 200X200) TESTATA / HEADBOARD 208 208X216XH140