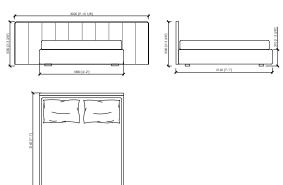

#### LETTO / BED (RETE / SLATTED 200X200) TESTATA / HEADBOARD 208

2080 [6'-9 7/8']