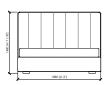

# HIGH

LETTO / BED (RETE / SLATTED 160X200) TESTATA / HEADBOARD 168 168X216XH140

LETTO / BED (RETE / SLATTED 180X200) TESTATA / HEADBOARD 188 188X216XH140

LETTO / BED (RETE / SLATTED 200X200) TESTATA / HEADBOARD 208 208X216XH140