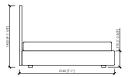

# **Mattresses sizes**

cm 160x200 | in 63"x78"3/4 queen size cm 152x203 | in 60"x80" cm 180x200 | in 70"6/7x78"3/4 cm 200x200 | in 78"3/4x78"3/4 king size cm 193x203 | in 76"x80"

# HIGH

LETTO / BED (RETE / SLATTED 160X200) TESTATA / HEADBOARD 168 168X216XH140

LETTO / BED (RETE / SLATTED 180X200) TESTATA / HEADBOARD 188 188X216XH140

LETTO / BED (RETE / SLATTED 200X200) TESTATA / HEADBOARD 208 208X216XH140