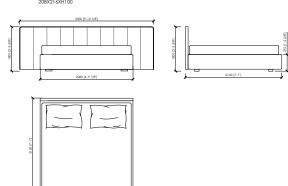

# **DUCALE GRAN COUPE'**

MC Lab

LOW

#### LETTO / BED (RETE / SLATTED 200X200) TESTATA / HEADBOARD 208

2080 [6'-9 7/8']