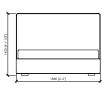

### HIGH

LETTO / BED (RETE / SLATTED 160X200) TESTATA / HEADBOARD 168

LETTO / BED (RETE / SLATTED 180X200) TESTATA / HEADBOARD 188 188X216XH140

LETTO / BED (RETE / SLATTED 200X200) TESTATA / HEADBOARD 208 208X216XH140