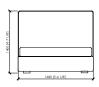

### HIGH

LETTO / BED (RETE / SLATTED 160X200) TESTATA / HEADBOARD 168

LETTO / BED (RETE / SLATTED 180X200) TESTATA / HEADBOARD 188 188X216XH140

LETTO / BED (RETE / SLATTED 200X200) TESTATA / HEADBOARD 208 208X216XH140