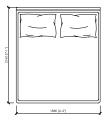

## **Mattresses sizes**

cm 160x200 | in 63"x78"3/4 queen size cm 152x203 | in 60"x80" cm 180x200 | in 70"6/7x78"3/4 cm 200x200 | in 78"3/4x78"3/4 king size cm 193x203 | in 76"x80"