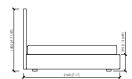

his fabric cover is completely removable, so you can change it according to your mood. Regale rhymes with comfort in Ducale: both versions are available with or without storage box, wonderful to keep order!

### **TECHNICAL INFORMATION**

#### Typology

Bed

## Headboard and bedframe

Structure in wood covered in differential/density polyurethane with dacron layers and fine velvet in nylon fibre.

#### Cover

Completely removable in fabric | Not removable in leather

## **Mattresses sizes**

cm 160x200 | in 63"x78"3/4 queen size cm 152x203 | in 60"x80" cm 180x200 | in 70"6/7x78"3/4 cm 200x200 | in 78"3/4x78"3/4 king size cm 193x203 | in 76"x80"

#### Note

Available with storage



# **DUCALE GRAN PLISSE'**

MC Lab

### HIGH

LETTO / BED (RETE / SLATTED 160X200) TESTATA / HEADBOARD 168







LETTO / BED (RETE / SLATTED 180X200) TESTATA / HEADBOARD 188 188X216XH140







LETTO / BED (RETE / SLATTED 200X200) TESTATA / HEADBOARD 208 208X216XH140









# **DUCALE GRAN PLISSE'**

MC Lab

LOW