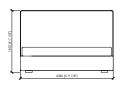

### HIGH

LETTO / BED (RETE / SLATTED 160X200) TESTATA / HEADBOARD 168

LETTO / BED (RETE / SLATTED 180X200) TESTATA / HEADBOARD 188 188X216XH140

LETTO / BED (RETE / SLATTED 200X200) TESTATA / HEADBOARD 208 208X216XH140