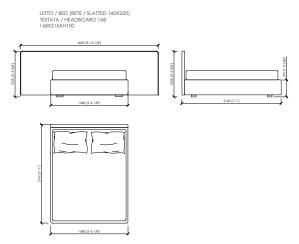

### HIGH

LETTO / BED (RETE / SLATTED 160X200) TESTATA / HEADBOARD 168

LETTO / BED (RETE / SLATTED 180X200) TESTATA / HEADBOARD 188 188X216XH140

LETTO / BED (RETE / SLATTED 200X200) TESTATA / HEADBOARD 208 208X216XH140