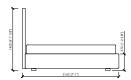

### HIGH

LETTO / BED (RETE / SLATTED 160X200) TESTATA / HEADBOARD 168

LETTO / BED (RETE / SLATTED 180X200) TESTATA / HEADBOARD 188 188X216XH140

LETTO / BED (RETE / SLATTED 200X200) TESTATA / HEADBOARD 208 208X216XH140