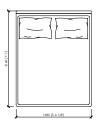

## **Mattresses sizes**

cm 160x200 | in 63"x78"3/4 queen size cm 152x203 | in 60"x80" cm 180x200 | in 70"6/7x78"3/4 cm 200x200 | in 78"3/4x78"3/4 king size cm 193x203 | in 76"x80"