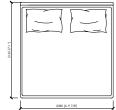

### HIGH

LETTO / BED (RETE / SLATTED 160X200) TESTATA / HEADBOARD 168

LETTO / BED (RETE / SLATTED 180X200) TESTATA / HEADBOARD 188 188X216XH140

LETTO / BED (RETE / SLATTED 200X200) TESTATA / HEADBOARD 208 208X216XH140