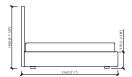

mood. Regale rhymes with comfort in Ducale: both versions are available with or without storage box, wonderful to keep order!

### **TECHNICAL INFORMATION**

#### Typology

Bed

## Headboard and bedframe

Structure in wood covered in differential/density polyurethane with dacron layers and fine velvet in nylon fibre.

#### Cover

Completely removable in fabric | Not removable in leather

## **Mattresses sizes**

cm 160x200 | in 63"x78"3/4 queen size cm 152x203 | in 60"x80" cm 180x200 | in 70"6/7x78"3/4 cm 200x200 | in 78"3/4x78"3/4 king size cm 193x203 | in 76"x80"

#### Note

Available with storage



# **DUCALE GRAN PLISSE'**

MC Lab

### HIGH

LETTO / BED (RETE / SLATTED 160X200) TESTATA / HEADBOARD 168







LETTO / BED (RETE / SLATTED 180X200) TESTATA / HEADBOARD 188 188X216XH140







LETTO / BED (RETE / SLATTED 200X200) TESTATA / HEADBOARD 208 208X216XH140









# **DUCALE GRAN PLISSE'**

MC Lab

LOW