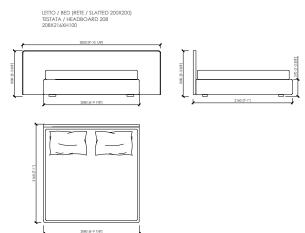

### HIGH

LETTO / BED (RETE / SLATTED 160X200) TESTATA / HEADBOARD 168

LETTO / BED (RETE / SLATTED 180X200) TESTATA / HEADBOARD 188 188X216XH140

LETTO / BED (RETE / SLATTED 200X200) TESTATA / HEADBOARD 208 208X216XH140