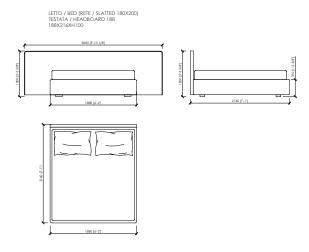

### HIGH

LETTO / BED (RETE / SLATTED 160X200) TESTATA / HEADBOARD 168

LETTO / BED (RETE / SLATTED 180X200) TESTATA / HEADBOARD 188 188X216XH140

LETTO / BED (RETE / SLATTED 200X200) TESTATA / HEADBOARD 208 208X216XH140