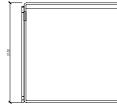

#### PIAZZADUOMO BERGERE

LETTO/BED (RETE/SLATTED 160X200) TESTATA / HEADBOARD 168 178x215x130h

LETTO/BED (RETE/SLATTED 180X200) TESTATA / HEADBOARD 188 198x215x130h

LETTO/BED (RETE/SLATTED 200K200) TESTATA / HEADBOARD 208 218x215x130h