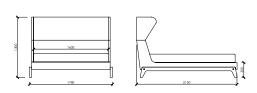

#### PIAZZADUOMO BERGERE

LETTO/BED (RETE/SLATTED 160X200) TESTATA / HEADBOARD 168 178x215x130h

LETTO/BED (RETE/SLATTED 180X200) TESTATA / HEADBOARD 188 198x215x130h

LETTO/BED (RETE/SLATTED 200K200) TESTATA / HEADBOARD 208 218x215x130h