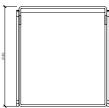

#### PIAZZADUOMO

LETTO/BED (RETE/SLATTED 160X200) TESTATA / HEADBOARD 168 178x215x80h

LETTO/BED (RETE/SLATTED 180X200) TESTATA / HEADBOARD 188 198x215x80h

LETTO/BED (RETE/SLATTED 200X200) TESTATA / HEADBOARD 208 218x215x80h