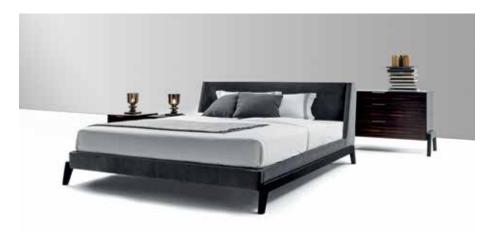

### DESCRIPTION

Sophisticated and refined, the absolute protagonist of your sleeping area: Piazzaduomo, just like its inspiration from the world of architecture, is precious even starting from its details. Precisely, it is the expression of a minimalism where nothing is left to chance: its structure is made of solid wood, its taut lines express research and essentiality. Details such as the solid wood foot embellish the figure. Piazzaduomo is also available with the bergère structure, intriguing and sensual.