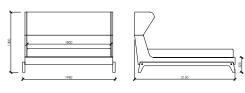

#### PIAZZADUOMO BERGERE

LETTO/BED (RETE/SLATTED 160X200) TESTATA / HEADBOARD 168 178x215x130h

LETTO/BED (RETE/SLATTED 180X200) TESTATA / HEADBOARD 188 198x215x130h

LETTO/BED (RETE/SLATTED 200K200) TESTATA / HEADBOARD 208 218x215x130h