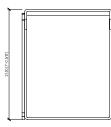

#### PIAZZADUOMO BERGERE

LETTO/BED (RETE/SLATTED 160X200) TESTATA / HEADBOARD 168 178x215x130h

LETTO/BED (RETE/SLATTED 180X200) TESTATA / HEADBOARD 188 198x215x130h

LETTO/BED (RETE/SLATTED 200K200) TESTATA / HEADBOARD 208 218x215x130h