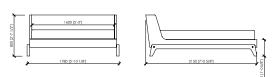

#### PIAZZADUOMO

LETTO/BED (RETE/SLATTED 160X200) TESTATA / HEADBOARD 168 178x215x80h

LETTO/BED (RETE/SLATTED 180X200) TESTATA / HEADBOARD 188 198x215x80h

LETTO/BED (RETE/SLATTED 200X200) TESTATA / HEADBOARD 208 218x215x80h