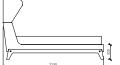

#### PIAZZADUOMO

LETTO/BED (RETE/SLATTED 160X200) TESTATA / HEADBOARD 168 178x215x80h

LETTO/BED (RETE/SLATTED 180X200) TESTATA / HEADBOARD 188 198x215x80h

LETTO/BED (RETE/SLATTED 200X200) TESTATA / HEADBOARD 208 218x215x80h