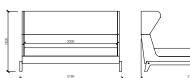

#### PIAZZADUOMO BERGERE

LETTO/BED (RETE/SLATTED 160X200) TESTATA / HEADBOARD 168 178x215x130h

LETTO/BED (RETE/SLATTED 180X200) TESTATA / HEADBOARD 188 198x215x130h

LETTO/BED (RETE/SLATTED 200K200) TESTATA / HEADBOARD 208 218x215x130h