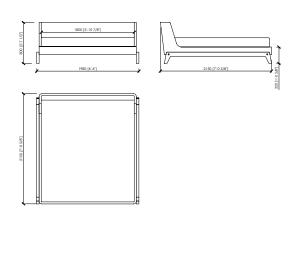

#### PIAZZADUOMO BERGERE

LETTO/BED (RETE/SLATTED 160X200) TESTATA / HEADBOARD 168 178x215x130h

LETTO/BED (RETE/SLATTED 180X200) TESTATA / HEADBOARD 188 198x215x130h

LETTO/BED (RETE/SLATTED 200K200) TESTATA / HEADBOARD 208 218x215x130h