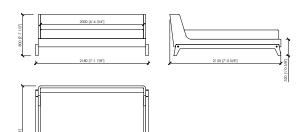

#### PIAZZADUOMO

LETTO/BED (RETE/SLATTED 160X200) TESTATA / HEADBOARD 168 178x215x80h

LETTO/BED (RETE/SLATTED 180X200) TESTATA / HEADBOARD 188 198x215x80h

LETTO/BED (RETE/SLATTED 200X200) TESTATA / HEADBOARD 208 218x215x80h