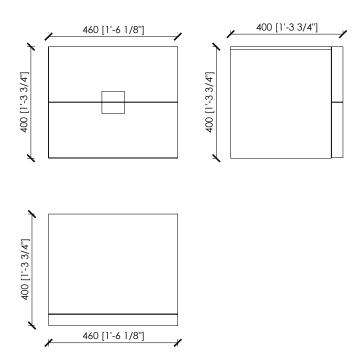

#### **Dimensions**

Cassiodoro without plinth cm cm 46x40x40h. | in 18"1/9x15"3/4x15"3/4h Cassiodoro with plintcm 50x42x50h. | in 19"2/3x16"1/2x19"2/3h

Cassiodoro large without plint cm 71x40x40h.  $\mid$  in 28"x15"3/4x15"3/4h Cassiodoro large with plinth cm 75x42x50h.  $\mid$  in 29"1/2x16"1/2x19"2/3h

## Cassiodoro large con zoccolo / with plint

## Cassiodoro large senza zoccolo / without plint