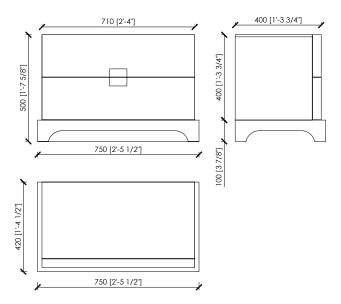

#### **Dimensions**

Cassiodoro without plinth cm cm 46x40x40h. | in 18"1/9x15"3/4x15"3/4h Cassiodoro with plintcm 50x42x50h. | in 19"2/3x16"1/2x19"2/3h

Cassiodoro large without plint cm 71x40x40h.  $\mid$  in 28"x15"3/4x15"3/4h Cassiodoro large with plinth cm 75x42x50h.  $\mid$  in 29"1/2x16"1/2x19"2/3h

## Cassiodoro large con zoccolo / with plint