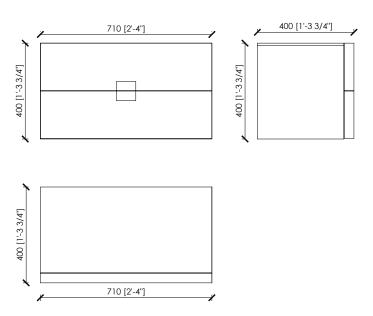

#### **Dimensions**

Cassiodoro without plinth cm cm 46x40x40h. | in 18"1/9x15"3/4x15"3/4h Cassiodoro with plintcm 50x42x50h. | in 19"2/3x16"1/2x19"2/3h

Cassiodoro large without plint cm 71x40x40h.  $\mid$  in 28"x15"3/4x15"3/4h Cassiodoro large with plinth cm 75x42x50h.  $\mid$  in 29"1/2x16"1/2x19"2/3h

## Cassiodoro large senza zoccolo / without plint