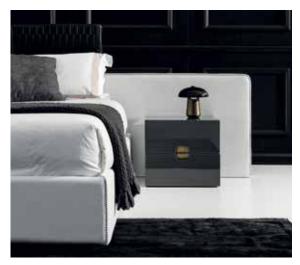

## **DESCRIPTION**

Minimal also to the touch thanks to its smooth and clean lines, Cassiodoro is a super simple bedside table with two drawers, customizable with fanciful details. From the handles with chrome or brushed brass inserts, the leather on the bottom of the drawers and the top which can both remain in wood as the rest of the structure or be embellished with the use of marble, to the fabric cover of the inside of the drawers. Its with the optional base you can define the mood of your Cassiodoro, changing its height.

#### **Dimensions**

Cassiodoro without plinth cm cm 46x40x40h. | in 18"1/9x15"3/4x15"3/4h Cassiodoro with plintcm 50x42x50h. | in 19"2/3x16"1/2x19"2/3h

Cassiodoro large without plint cm 71x40x40h.  $\mid$  in 28"x15"3/4x15"3/4h Cassiodoro large with plinth cm 75x42x50h.  $\mid$  in 29"1/2x16"1/2x19"2/3h