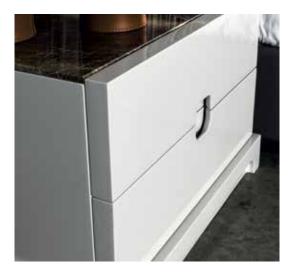

## **DESCRIPTION**

Minimal also to the touch thanks to its smooth and clean lines, Cassiodoro is a super simple bedside table with two drawers, customizable with fanciful details. From the handles with chrome or brushed brass inserts, the leather on the bottom of the drawers and the top which can both remain in wood as the rest of the structure or be embellished with the use of marble, to the fabric cover of the inside of the drawers. Its with the optional base you can define the mood of your Cassiodoro, changing its height.

#### **Handles**

Metal in MC chrome finish | Painted metal in grey, champagne, satin brass dark or light and black finish