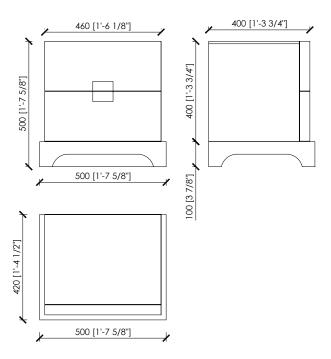

#### **Dimensions**

Cassiodoro without plinth cm cm 46x40x40h. | in 18"1/9x15"3/4x15"3/4h Cassiodoro with plintcm 50x42x50h. | in 19"2/3x16"1/2x19"2/3h

Cassiodoro large without plint cm 71x40x40h.  $\mid$  in 28"x15"3/4x15"3/4h Cassiodoro large with plinth cm 75x42x50h.  $\mid$  in 29"1/2x16"1/2x19"2/3h

## Cassiodoro con zoccolo / with plint

## Cassiodoro senza zoccolo / without plint