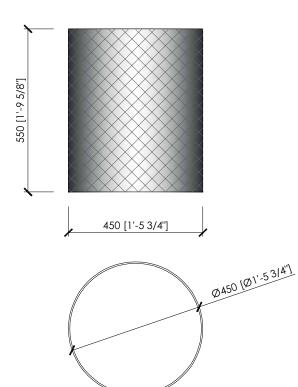

Rodrigo begins with its unexpected cylindrical shape and continues with the elegant quilted leather cover you can decide to totally or partially open showing its sparkling metal structure with shelves which are lined in fabric. A colorful and eclectic hideaway for your personal items: simply perfect, as if it had been designed by your imagination.

# **TECHNICAL INFORMATION**

**Typology** Bed side table

### Internal structure

Metal in MC chrome finish | Painted metal in grey, champagne, satin brass dark or light and black finish

#### Тор

Mirror | Antique mirror | MDF panel lacquered or covered leather | marble

# Internal shelves

MDF panel covered fabric

### Rivestimento

Lining quilted leather with interal side in fabric

# Dimensions

cm ø45x55h. | in ø17"5/7x21"2/3h





MC Lab