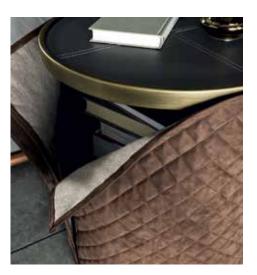

### Internal structure

Metal in MC chrome finish | Painted metal in grey, champagne, satin brass dark or light and black finish

#### Тор

Mirror | Antique mirror | MDF panel lacquered or covered leather | marble

# Internal shelves

MDF panel covered fabric

### Rivestimento

Lining quilted leather with interal side in fabric