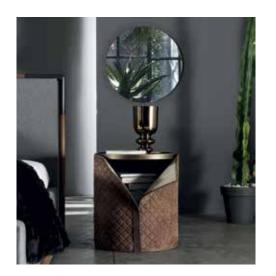

# DESCRIPTION

Surprising, eclectic and charismatic: the originality of Don Rodrigo begins with its unexpected cylindrical shape and continues with the elegant quilted leather cover you can decide to totally or partially open showing its sparkling metal structure with shelves which are lined in fabric. A colorful and eclectic hideaway for your personal items: simply perfect, as if it had been designed by your imagination.

# **TECHNICAL INFORMATION**

**Typology** Bed side table

### Internal structure

Metal in MC chrome finish | Painted metal in grey, champagne, satin brass dark or light and black finish

#### Тор

Mirror | Antique mirror | MDF panel lacquered or covered leather | marble

# Internal shelves

MDF panel covered fabric

### Rivestimento

Lining quilted leather with interal side in fabric