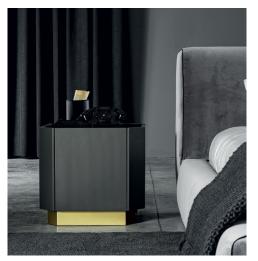

# LINGOTTO Bed Side Table

Maurizio Di Mauro architetto

# DESCRIPTION

Style becomes comfort with Lingotto bedside table, part of a series of bifacial containers with a unique personality, unconventional and elegant, real jewels capable of imposing their beauty and making it the protagonist of any environment. A uniqueness that arises from the play of color and material combinations and the superimposition of the various modules. The doors, the drawers with total extraction and the baseboards with metal finishes are just some of the technical aspects that characterize the collection in a modern and creative sense of pure design. The bedside table is no exception in its uniqueness, elegance and light-heartedness: all depends on the color you choose!

## Plinth

Painted metal in grey, champagne, satin brass dark and light, black finish, Mc liquid silver

### Dimensions

cm 52x52x50h | in 20"1/2x20"1/2x19"2/3h