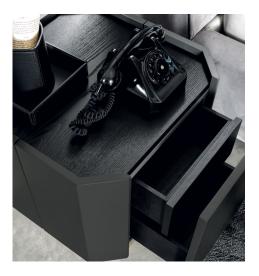

# DESCRIPTION

Style becomes comfort with Lingotto bedside table, part of a series of bifacial containers with a unique personality, unconventional and elegant, real jewels capable of imposing their beauty and making it the protagonist of any environment. A uniqueness that arises from the play of color and material combinations and the superimposition of the various modules. The doors, the drawers with total extraction and the baseboards with metal finishes are just some of the technical aspects that characterize the collection in a modern and creative sense of pure design. The bedside table is no exception in its uniqueness, elegance and light-heartedness: all depends on the color you choose!

### Internal structure

MDF panel matt lacquered

Drawers box

Veneered ash