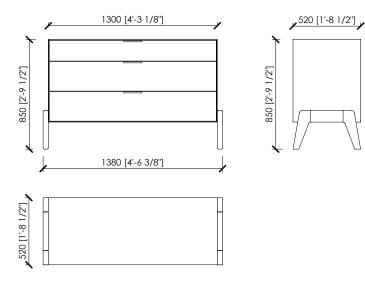

## **Dimensions**

cm 138(top 130)x52x85h. | in 54"1/3(top 51"1/6)x20"1/2x33"1/2h