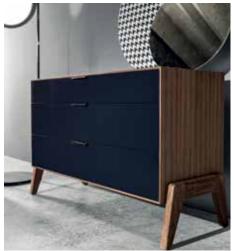

# **DESCRIPTION**

Lighthearted and original, spacious and welcoming: Via Durini is a chest of drawers with multiple personalities that, as such, are ready to adapt to the peculiarities of yours. Its three drawers draw original lines, creating a body supported by a particular solid wood foot: you can obtain many combinations varying its legs, structure and front of the drawers. Have fun discovering how its mood changes just reversing its lacquered and wooden finishing between the front and the top: from a bold chest of drawers you'll get a more traditional one.

#### Legs

Solid walnut | Solid ash open-pore

# Outside structure and frontal drawer

MDF panel matt or glossy lacquered | ebony veneer matt or glossy

# **Inside drawer**

Ash open-pore veneered

### Handle

Metal finish MC chrome