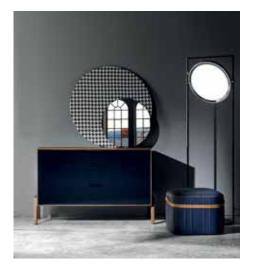

# **DESCRIPTION**

Lighthearted and original, spacious and welcoming: Via Durini is a chest of drawers with multiple personalities that, as such, are ready to adapt to the peculiarities of yours. Its three drawers draw original lines, creating a body supported by a particular solid wood foot: you can obtain many combinations varying its legs, structure and front of the drawers. Have fun discovering how its mood changes just reversing its lacquered and wooden finishing between the front and the top: from a bold chest of drawers you'll get a more traditional one.