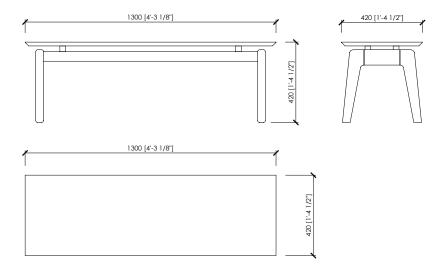

## **PARIOLI**

Maurizio Di Mauro architetto



## **DESCRIPTION**

The rustic charm of the bench meets the essential MC style plus the upholstery smoothness. Whether Canaletto walnut or black stained ash, Parioli graceful and slender structure becomes sweeter thanks to the soft cushion that crowns and outlines its seat, whose fantasy is left to yours and the mood of your indoor.

# **TECHNICAL INFORMATION**

# Typology

Bench

#### Legs

Solid walnut | Solid ash open-pore

#### Top

MDF panel matt or glossy lacquered | canaletto walnut or asho pen pore veneered

# Cushion

Covered fabric or leather

## **Dimensions**

cm 130x42x42h. | in 51"1/6x16"1/2x16"1/2h



# **PARIOLI**

Maurizio Di Mauro architetto