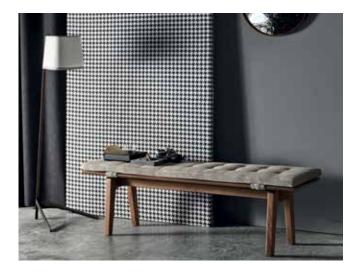

## **DESCRIPTION**

The rustic charm of the bench meets the essential MC style plus the upholstery smoothness. Whether Canaletto walnut or black stained ash, Parioli graceful and slender structure becomes sweeter thanks to the soft cushion that crowns and outlines its seat, whose fantasy is left to yours and the mood of your indoor.

# Typology

Bench

#### Legs

Solid walnut | Solid ash open-pore

#### Top

MDF panel matt or glossy lacquered | canaletto walnut or asho pen pore veneered

# Cushion

Covered fabric or leather