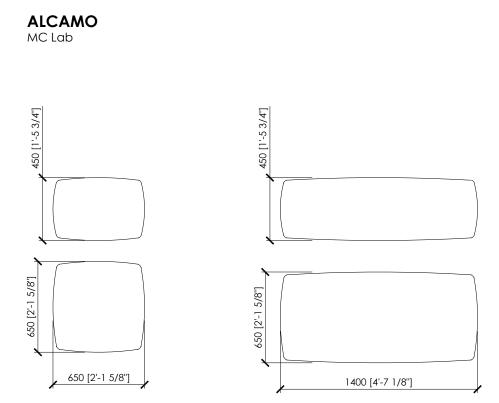

## Dimensions

cm 65x65x35h. | in 23"3/5x23"3/5x13"7/9h cm 140x65x35h. | in 55"1/8x23"3/5x13"7/9h