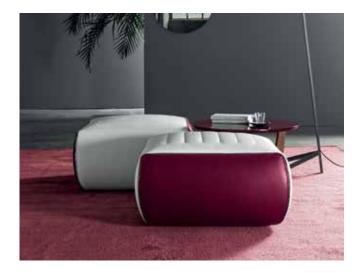

## DESCRIPTION

Cozy, casual and ... super soft: Alcamo is a pouf with a wooden structure covered with differentiated-density polyurethane offering endless possibilities of personalization thanks to its generous dimensions, where you can draw and travel with your imagination. Set your fantasy free even with the most contemporary and modern fabrics of the MC collection.

## Typology

Pouf

## Dimensions

cm 65x65x35h. | in 23"3/5x23"3/5x13"7/9h cm 140x65x35h. | in 55"1/8x23"3/5x13"7/9h