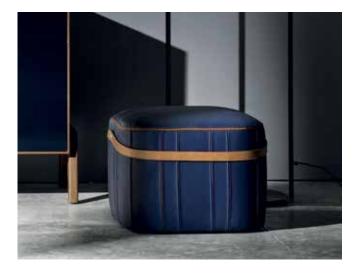

# **DESCRIPTION**

Fascinating, modern and ultra glam: a solution designed for living areas having a contemporary soul wishing to differentiate themselves in details. Perfectly at ease in the spotlight, Grantorino is a square pouf whose wooden structure is covered in differentiated-density polyurethane, offering endless possibilities for color and material personalizations. Interesting its piping play and its leather belt - their most distinctive trait for sure.

## Cover

Fabric or leather.

### **Dimensions**

cm 58x58x42h | in 22"5/6x22"5/6x16"1/2h