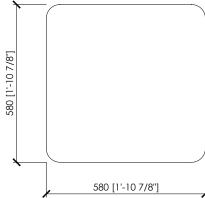

## **GRANTORINO**

MC Lab



# **DESCRIPTION**

Fascinating, modern and ultra glam: a solution designed for living areas having a contemporary soul wishing to differentiate themselves in details. Perfectly at ease in the spotlight, Grantorino is a square pouf whose wooden structure is covered in differentiated-density polyurethane, offering endless possibilities for color and material personalizations. Interesting its piping play and its leather belt - their most distinctive trait for sure.

# **TECHNICAL INFORMATION**

# Typology

Pouf

#### Structure

structure in wood covered in differential-density polyurethane with dacron layers and fine velvet in nylon fibre.

## Cover

Fabric or leather.

### **Dimensions**

cm 58x58x42h | in 22"5/6x22"5/6x16"1/2h



# **GRANTORINO**

MC Lab