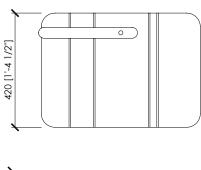

## **GRANTORINO**

MC Lab



# **DESCRIPTION**

Fascinating, modern and ultra glam: a solution designed for living areas having a contemporary soul wishing to differentiate themselves in details. Perfectly at ease in the spotlight, Grantorino is a square pouf whose wooden structure is covered in differentiated-density polyurethane, offering endless possibilities for color and material personalizations. Interesting its piping play and its leather belt - their most distinctive trait for sure.

# **TECHNICAL INFORMATION**

# Typology

Pouf

#### Structure

structure in wood covered in differential-density polyurethane with dacron layers and fine velvet in nylon fibre.

## Cover

Fabric or leather.

### **Dimensions**

cm 58x58x42h | in 22"5/6x22"5/6x16"1/2h



# **GRANTORINO**

MC Lab