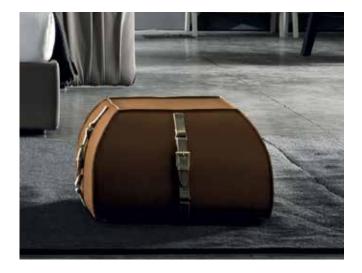

# **DESCRIPTION**

Unique in form, original in mood: Vialarga is an invitation to lightheartedness thanks to its elegant trapezoidal shape that breaks the rules of the pouf conceived as square or round. The details which make it a little jewel for your living are the four leather belts on the sides - a captivating and fine touch. The treat? Your Vialarga is not stardard: it's available in different sizes, perfect for every ambiance.

## **Dimensions**

cm 60x60x45h. | in 23"5/8x23"5/8x17"5/7h cm 100x100x35h. | in 39"3/8x39"3/8x13"7/9h cm 150x150x35h | in 59"x59"x13"7/9h