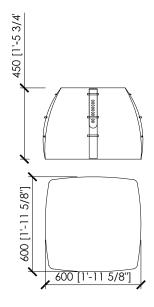

## **Dimensions**

cm 60x60x45h. | in 23"5/8x23"5/8x17"5/7h cm 100x100x35h. | in 39"3/8x39"3/8x13"7/9h cm 150x150x35h | in 59"x59"x13"7/9h