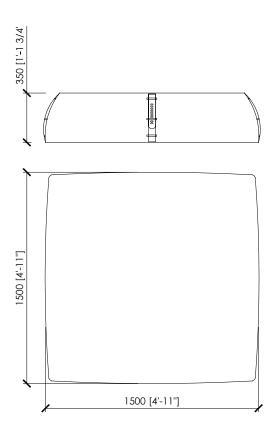

## **Dimensions**

cm 60x60x45h. | in 23"5/8x23"5/8x17"5/7h cm 100x100x35h. | in 39"3/8x39"3/8x13"7/9h cm 150x150x35h | in 59"x59"x13"7/9h