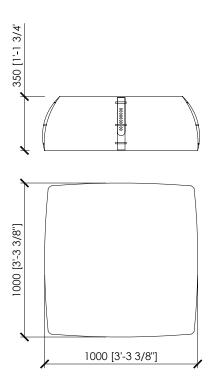

## **Dimensions**

cm 60x60x45h. | in 23"5/8x23"5/8x17"5/7h cm 100x100x35h. | in 39"3/8x39"3/8x13"7/9h cm 150x150x35h | in 59"x59"x13"7/9h