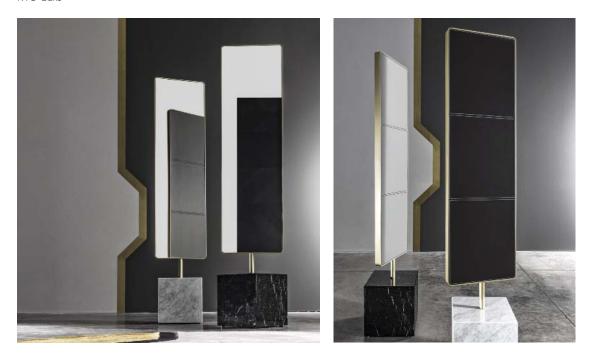

#### FAVIGNANA MC Lab

### DESCRIPTION

Elegance and uniqueness of shape make Favignana an icon of style and a distinctive object of the night area. A topnotch mirror with an original square marble base, a metal leg and a mirror body with a particularly slim and slender shape - ideal for adapting to different projects where what is missing is only the last finishing touch. A clear and precise profile almost laser-cut - which perfectly suits the delicacy of marble and the beauty of the island that recalls in the name.

### Base

Panels covered with marble Blockboard panel veneered ash open-pore | Canaletto walnut

### Structure

Painted metal in grey, champagne, black finish, satin brass dark and light