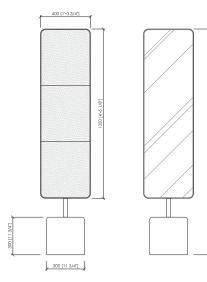

# Typology

Swivelling mirror

### Base

Panels covered with marble Blockboard panel veneered ash open-pore | Canaletto walnut

### Structure

Painted metal in grey, champagne, black finish, satin brass dark and light