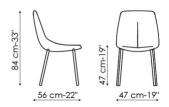

By is a chair with a steel frame, polyurethane padding and leather or eco-leather upholstery. The legs are available in the polished white ash wood, walnut-painted ash wood and grey painted ash wood finishes. The variants By si (with sled frame) and By met feature metal legs, in different finishes.

## LEGS:

white polished solid ash wood walnut-painted solid ash wood grey polished solid ash wood painted matt white metal\* painted matt anthracite grey metal\* painted matt bronze metal\* painted matt lead metal\* chrome-plated metal\* black nichel\*