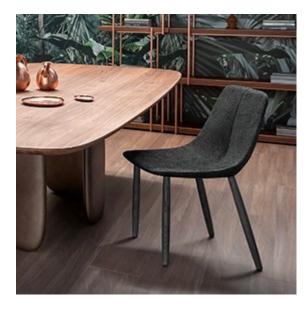

By is a chair with a steel frame, polyurethane padding and leather or eco-leather upholstery. The legs are available in the polished white ash wood, walnut-painted ash wood and grey painted ash wood finishes. The variants By si (with sled frame) and By met feature metal legs, in different finishes.