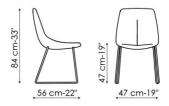

By is a chair with a steel frame, polyurethane padding and leather or eco-leather upholstery. The legs are available in the polished white ash wood, walnut-painted ash wood and grey painted ash wood finishes. The variants By si (with sled frame) and By met feature metal legs, in different finishes.

## LEGS:

white polished solid ash wood walnut-painted solid ash wood grey polished solid ash wood painted matt white metal\* painted matt anthracite grey metal\* painted matt bronze metal\* painted matt lead metal\* chrome-plated metal\* black nichel\*