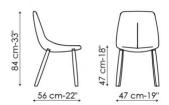

By is a chair with a steel frame, polyurethane padding and leather or eco-leather upholstery. The legs are available in the polished white ash wood, walnut-painted ash wood and grey painted ash wood finishes. The variants By si (with sled frame) and By met feature metal legs, in different finishes.

## LEGS:

white polished solid ash wood walnut-painted solid ash wood grey polished solid ash wood painted matt white metal\* painted matt anthracite grey metal\* painted matt bronze metal\* painted matt lead metal\* chrome-plated metal\* black nichel\*