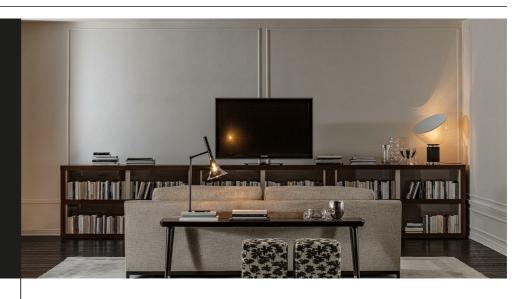

## Galimberti Nino

Collection Nuovo Classico Milanese STORAGES

MODULO BOOKCASE 202.00.00.00 COD.MOD 202.00.00.00

A library with a rigorous and light character, which allows it to fit harmoniously into any environment, Modulo is simply "The Library". A wonderful piece of decoration characterized by a pure and essential line, by a studied simplicity of the design and a choice of sophisticated materials and refined details that allow it to play a leading role within the living space, thanks to the variety of proposed finishes, which give it a strong decorative charm of contemporary taste.