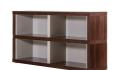

## Galimberti Nino

Collection Nuovo Classico Milanese STORAGES

MODULO BOOKCASE 202.00.00.00 COD.MOD 202.00.00.00

A library with a rigorous and light character, which allows it to fit harmoniously into any environment, Modulo is simply "The Library". A wonderful piece of decoration characterized by a pure and essential line, by a studied simplicity of the design and a choice of sophisticated materials and refined details that allow it to play a leading role within the living space, thanks to the variety of proposed finishes, which give it a strong decorative charm of contemporary taste.