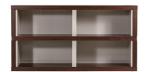

## Galimberti Nino

Collection Nuovo Classico Milanese STORAGES

MODULO BOOKCASE 202.00.00.00 COD.MOD 202.00.00.00

A library with a rigorous and light character, which allows it to fit harmoniously into any environment, Modulo is simply "The Library". A wonderful piece of decoration characterized by a pure and essential line, by a studied simplicity of the design and a choice of sophisticated materials and refined details that allow it to play a leading role within the living space, thanks to the variety of proposed finishes, which give it a strong decorative charm of contemporary taste.