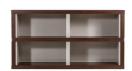

## Galimberti Nino

Collection Nuovo Classico Milanese STORAGES

MODULO BOOKCASE 202.00.00.00 COD.MOD 202.00.00.00

A library with a rigorous and light character, which allows it to fit harmoniously into any environment, Modulo is simply "The Library". A wonderful piece of decoration characterized by a pure and essential line, by a studied simplicity of the design and a choice of sophisticated materials and refined details that allow it to play a leading role within the living space, thanks to the variety of proposed finishes, which give it a strong decorative charm of contemporary taste.