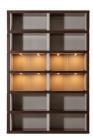

## Galimberti Nino

Collection Nuovo Classico Milanese STORAGES

MODULO BOOKCASE 206.00.08.08 COD.MOD 206.00.08.08

A library with a rigorous and light character, which allows it to fit harmoniously into any environment, Modulo is simply "The Library". A wonderful piece of decoration characterized by a pure and essential line, by a studied simplicity of the design and a choice of sophisticated materials and refined details that allow it to play a leading role within the living space, thanks to the variety of proposed finishes, which give it a strong decorative charm of contemporary taste.