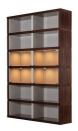

## Galimberti Nino

Collection Nuovo Classico Milanese STORAGES

MODULO BOOKCASE 206.00.08.08 COD.MOD 206.00.08.08

A library with a rigorous and light character, which allows it to fit harmoniously into any environment, Modulo is simply "The Library". A wonderful piece of decoration characterized by a pure and essential line, by a studied simplicity of the design and a choice of sophisticated materials and refined details that allow it to play a leading role within the living space, thanks to the variety of proposed finishes, which give it a strong decorative charm of contemporary taste.