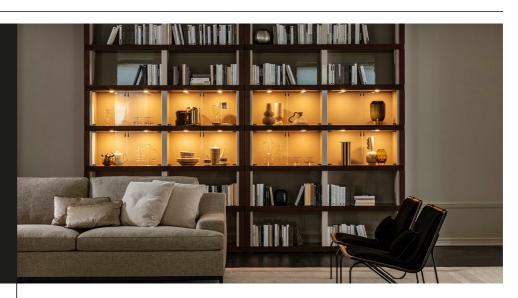

## Galimberti Nino

Collection Nuovo Classico Milanese STORAGES

MODULO BOOKCASE 206.00.08.08 COD.MOD 206.00.08.08

A library with a rigorous and light character, which allows it to fit harmoniously into any environment, Modulo is simply "The Library". A wonderful piece of decoration characterized by a pure and essential line, by a studied simplicity of the design and a choice of sophisticated materials and refined details that allow it to play a leading role within the living space, thanks to the variety of proposed finishes, which give it a strong decorative charm of contemporary taste.