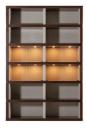

## Galimberti Nino

Collection Nuovo Classico Milanese STORAGES

MODULO BOOKCASE 206.00.08.08 COD.MOD 206.00.08.08

A library with a rigorous and light character, which allows it to fit harmoniously into any environment, Modulo is simply "The Library". A wonderful piece of decoration characterized by a pure and essential line, by a studied simplicity of the design and a choice of sophisticated materials and refined details that allow it to play a leading role within the living space, thanks to the variety of proposed finishes, which give it a strong decorative charm of contemporary taste.