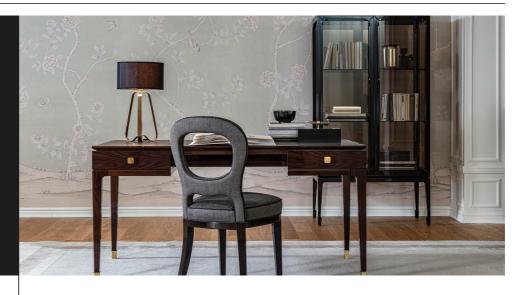

## Galimberti Nino

Collection Nuovo
Classico Milanese
CONSOLLES, DESKS AND
VANITY TABLES

NARA DESK COD.NAR 33P

Art Déco style and oriental scents of the old Japanese city Nara, to which the collection dedicates its name, are naturally fused in the design of this refined desk. This careful blend of stylistic expressions, so different in the timing line and in the geographical provenience gives birth to a collection with a unique and incomparable style. The design with simple and sophisticated lines at the same time, the use of fine materials, the delicate play of contrast in the handles will give timeless sophistication and elegance to any interior.