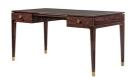

## Galimberti Nino

Collection Nuovo
Classico Milanese
CONSOLLES, DESKS AND
VANITY TABLES

NARA DESK COD.NAR 33P

Art Déco style and oriental scents of the old Japanese city Nara, to which the collection dedicates its name, are naturally fused in the design of this refined desk. This careful blend of stylistic expressions, so different in the timing line and in the geographical provenience gives birth to a collection with a unique and incomparable style. The design with simple and sophisticated lines at the same time, the use of fine materials, the delicate play of contrast in the handles will give timeless sophistication and elegance to any interior.