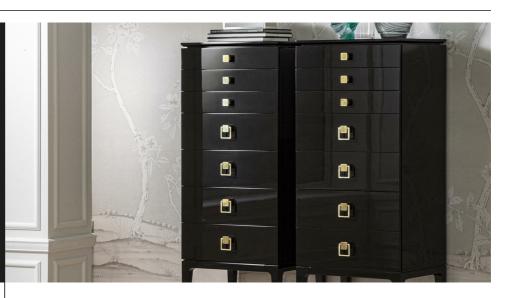

## Galimberti Nino

Collection Nuovo Classico Milanese STORAGES

NARA CHEST OF 7 DRAWERS COD.NAR 09L

Art Déco style and oriental scents of the old Japanese city Nara, to which the collection dedicates its name, are naturally fused in the design of this refined chest of drawers. This careful blend of stylistic expressions, so different in the timing line and in the geographical provenience gives birth to a collection with a unique and incomparable style. The design with simple and sophisticated lines at the same time, the use of fine materials, the delicate play of contrast in the handles will give timeless sophistication and elegance to any interior.