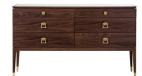

## Galimberti Nino

Collection Nuovo Classico Milanese STORAGES

NARA CHEST OF 6 DRAWERS COD.NAR 07G

Art Déco style and oriental scents of the old Japanese city Nara, to which the collection dedicates its name, are naturally fused in the design of this refined chest of drawers. This careful blend of stylistic expressions, so different in the timing line and in the geographical provenience gives birth to a collection with a unique and incomparable style. The design with simple and sophisticated lines at the same time, the use of fine materials, the delicate play of contrast in the handles will give timeless sophistication and elegance to any interior.