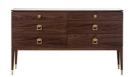

## Galimberti Nino

Collection Nuovo Classico Milanese STORAGES

NARA CHEST OF 6 DRAWERS COD.NAR 07G

Art Déco style and oriental scents of the old Japanese city Nara, to which the collection dedicates its name, are naturally fused in the design of this refined chest of drawers. This careful blend of stylistic expressions, so different in the timing line and in the geographical provenience gives birth to a collection with a unique and incomparable style. The design with simple and sophisticated lines at the same time, the use of fine materials, the delicate play of contrast in the handles will give timeless sophistication and elegance to any interior.