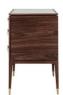

## Galimberti Nino

Collection Nuovo Classico Milanese STORAGES

NARA CHEST OF 6 DRAWERS COD.NAR 07G

Art Déco style and oriental scents of the old Japanese city Nara, to which the collection dedicates its name, are naturally fused in the design of this refined chest of drawers. This careful blend of stylistic expressions, so different in the timing line and in the geographical provenience gives birth to a collection with a unique and incomparable style. The design with simple and sophisticated lines at the same time, the use of fine materials, the delicate play of contrast in the handles will give timeless sophistication and elegance to any interior.