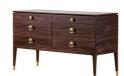

## Galimberti Nino

Collection Nuovo Classico Milanese STORAGES

NARA CHEST OF 6 DRAWERS COD.NAR 07G

Art Déco style and oriental scents of the old Japanese city Nara, to which the collection dedicates its name, are naturally fused in the design of this refined chest of drawers. This careful blend of stylistic expressions, so different in the timing line and in the geographical provenience gives birth to a collection with a unique and incomparable style. The design with simple and sophisticated lines at the same time, the use of fine materials, the delicate play of contrast in the handles will give timeless sophistication and elegance to any interior.