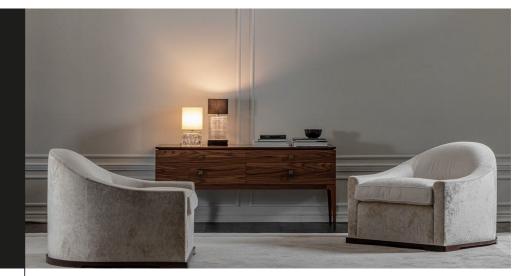

## NARA CHEST OF 4 DRAWERS COD.NAR 08H

Art Déco style and oriental scents of the old Japanese city Nara, to which the collection dedicates its name, are naturally fused in the design of this refined chest of drawers. This careful blend of stylistic expressions, so different in the timing line and in the geographical provenience gives birth to a collection with a unique and incomparable style. The design with simple and sophisticated lines at the same time, the use of fine materials, the delicate play of contrast in the handles will give timeless sophistication and elegance to any interior.