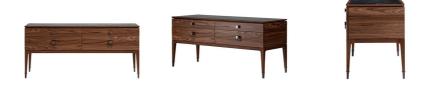

## NARA CHEST OF 4 DRAWERS COD.NAR 08H

Art Déco style and oriental scents of the old Japanese city Nara, to which the collection dedicates its name, are naturally fused in the design of this refined chest of drawers. This careful blend of stylistic expressions, so different in the timing line and in the geographical provenience gives birth to a collection with a unique and incomparable style. The design with simple and sophisticated lines at the same time, the use of fine materials, the delicate play of contrast in the handles will give timeless sophistication and elegance to any interior.