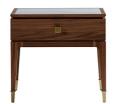

## Galimberti Nino

Collection Nuovo Classico Milanese STORAGES

NARA 1
DRAWER NIGHT
TABLE
COD.NAR 21N

Art Déco style and oriental scents of the old Japanese city Nara, to which the collection dedicates its name, are naturally fused in the design of this refined night table. This careful blend of stylistic expressions, so different in the timing line and in the geographical provenience gives birth to a collection with a unique and incomparable style. The design with simple and sophisticated lines at the same time, the use of fine materials, the delicate play of contrast in the handles will give timeless sophistication and elegance to any interior.