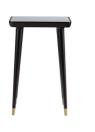

## PETRO SIDE TABLE 50 H75 COD.PET 38N

**TECHNICAL DATA SHEET** 

Proportions and linear shapes of this refined side table make it perfectly suitable for any living room, providing a high sense of style while maintaining a delicate and timeless design. A decidedly balanced appearance characterized by precious details infuses refinement and elegance in both a classic and contemporary interior.