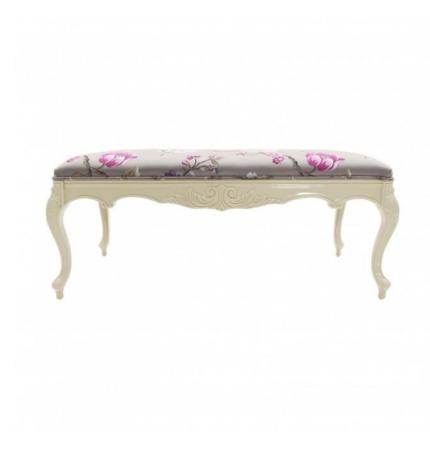

## Upholstered bench Accademia

The fabric and leather quantities required are considered valid for:

- Upholstering without deep-buttoning;
- No pattern to be centered (otherwise 40% extra fabric must be added);

## **TECHNICAL DATA**

Item code: 0311Q

Wood: Beech

Upholstery: Fabric/Leather discontinued - Cat.

Fabric need: 0,70 m / 0,77 yd

Leather need: 13 pq / 13 ft2

Finish: BE - Memory beige - Not available on all

items

Trimmings: Double welt

Height: 52 cm / 20,47 in

Width: 125 cm / 49,21 in

Seat height: 52 cm / 20,47 in

Depth: 54 cm / 21,26 in

Net weight: 10 Kg

Gross weight: 14 Kg

Packaging volume: 0,45 m<sup>3</sup>