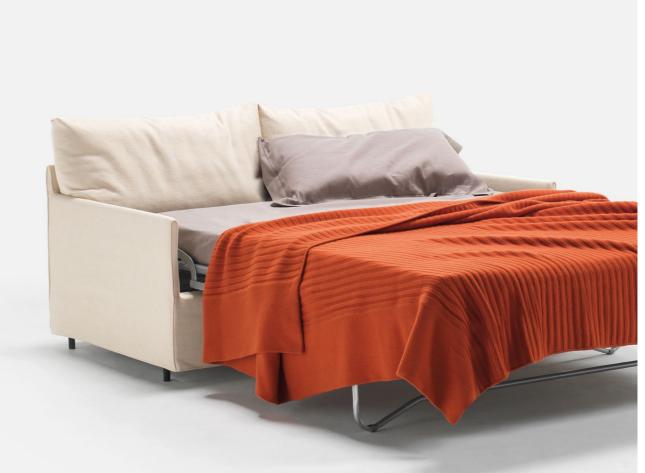

Fabric or leather upholstery, both fully removable by zippers and Velcro fastenings. Fabric upholstery only, with flounce 4cm from the floor. The leather and the velvet versions are always without flounce. Electro-welded orthopedic base, high tensile steel frame with epoxy powder coating finish. Steel spring mattress with 100% cotton cover.

Cover in fabric, to protect the base. The mattress is always included. Seat depth: 68cm.

### Sofa Bed Section

- A Steel structure dimensions 96/136/166/180cm B Slatted base frame dimensions 195×80/120/150/164cm
- C Mattress dimensions 190×13×76/116/146/160cm

On request, available mattress in expanded polyurethane foam.