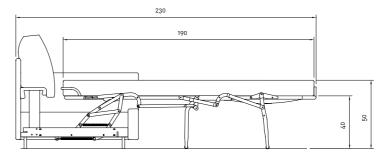

### Sofa Bed Section

- A Steel structure dimensions 96/136/166/180cm B Slatted base frame dimensions 195×80/120/150/164cm
- C Mattress dimensions 190×13×76/116/146/160cm

On request, available mattress in expanded polyurethane foam.

# Technical Drawings