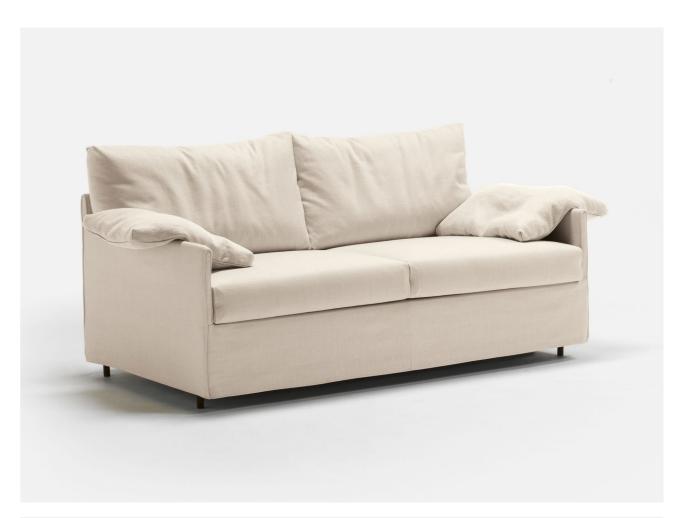

## CHEMISE SOFA BED

design Piero Lissoni

Sofa bed with structure in poplar plywood.

Covering in 100% polyether thermally bonded onto a polyamide velveteen backing. Seat cushion with preformed, differentiated density polyurethane foam structure, coated with acrylic fibre layers. Back cushions in prewashed and sterilized goose down, stitched into separate compartments with insert in polyurethane foam. Black PVC feet.

Fabric or leather upholstery, both fully removable by zippers and Velcro fastenings. Fabric upholstery only, with flounce 4cm from the floor. The leather and the velvet versions are always without flounce. Electro-welded orthopedic base, high tensile steel frame with epoxy powder coating finish. Steel spring mattress with 100% cotton cover.

Cover in fabric, to protect the base. The mattress is always included. Seat depth: 68cm.