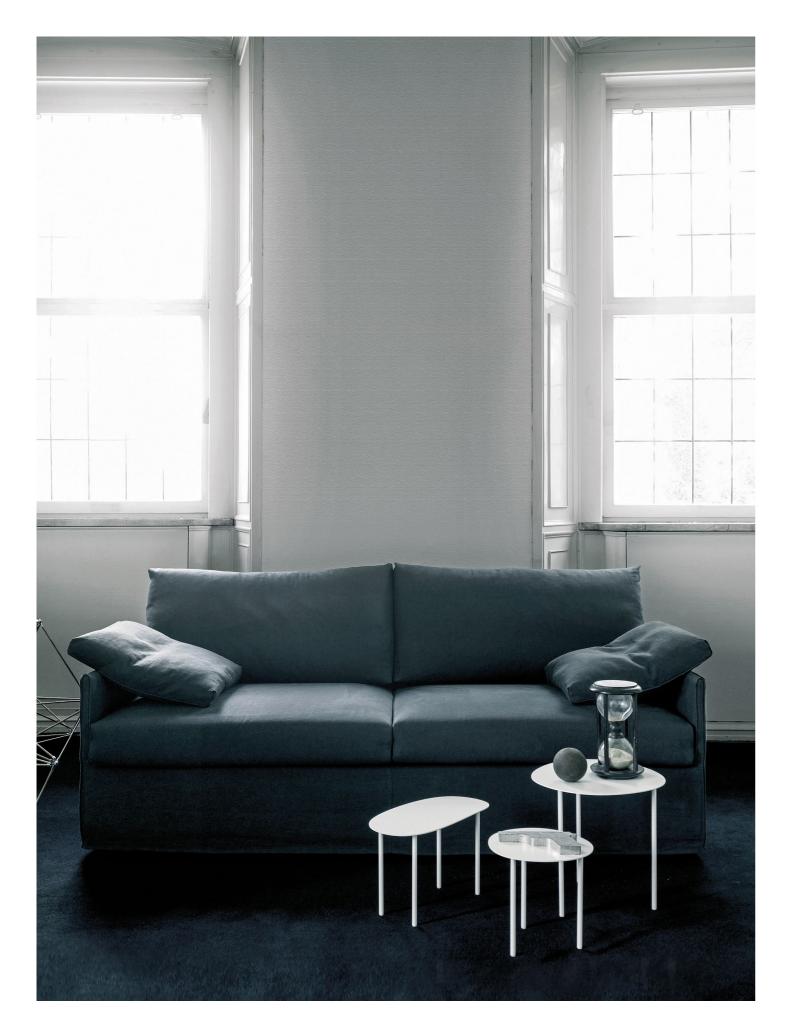

## CHEMISE SOFA BED

design Piero Lissoni

Sofa bed with structure in poplar plywood.

Covering in 100% polyether thermally bonded onto a polyamide velveteen backing. Seat cushion with preformed, differentiated density polyurethane foam structure, coated with acrylic fibre layers. Back cushions in prewashed and sterilized goose down, stitched into separate compartments with insert in polyurethane foam. Black PVC feet.

Fabric or leather upholstery, both fully removable by zippers and Velcro fastenings. Fabric upholstery only, with flounce 4cm from the floor. The leather and the velvet versions are always without flounce. Electro-welded orthopedic base, high tensile steel frame with epoxy powder coating finish. Steel spring mattress with 100% cotton cover.

Cover in fabric, to protect the base. The mattress is always included. Seat depth: 68cm.