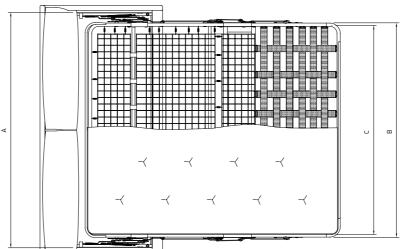

### Sofa Bed Section

- A Steel structure dimensions 96/136/166/180cm B Slatted base frame dimensions 195×80/120/150/164cm
- C Mattress dimensions 190×13×76/116/146/160cm

On request, available mattress in expanded polyurethane foam.

# Technical Drawings