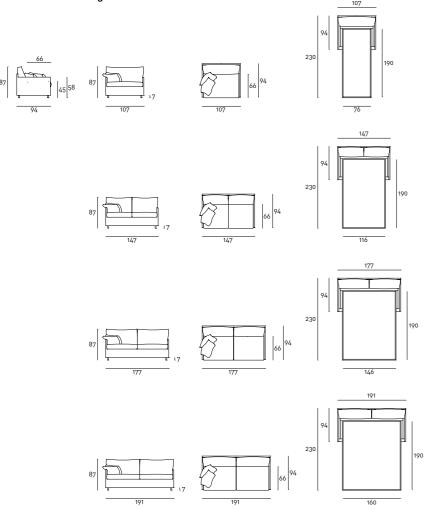

### Sofa Bed Section

- A Steel structure dimensions 96/136/166/180cm B Slatted base frame dimensions 195×80/120/150/164cm
- C Mattress dimensions 190×13×76/116/146/160cm

On request, available mattress in expanded polyurethane foam.

# Technical Drawings