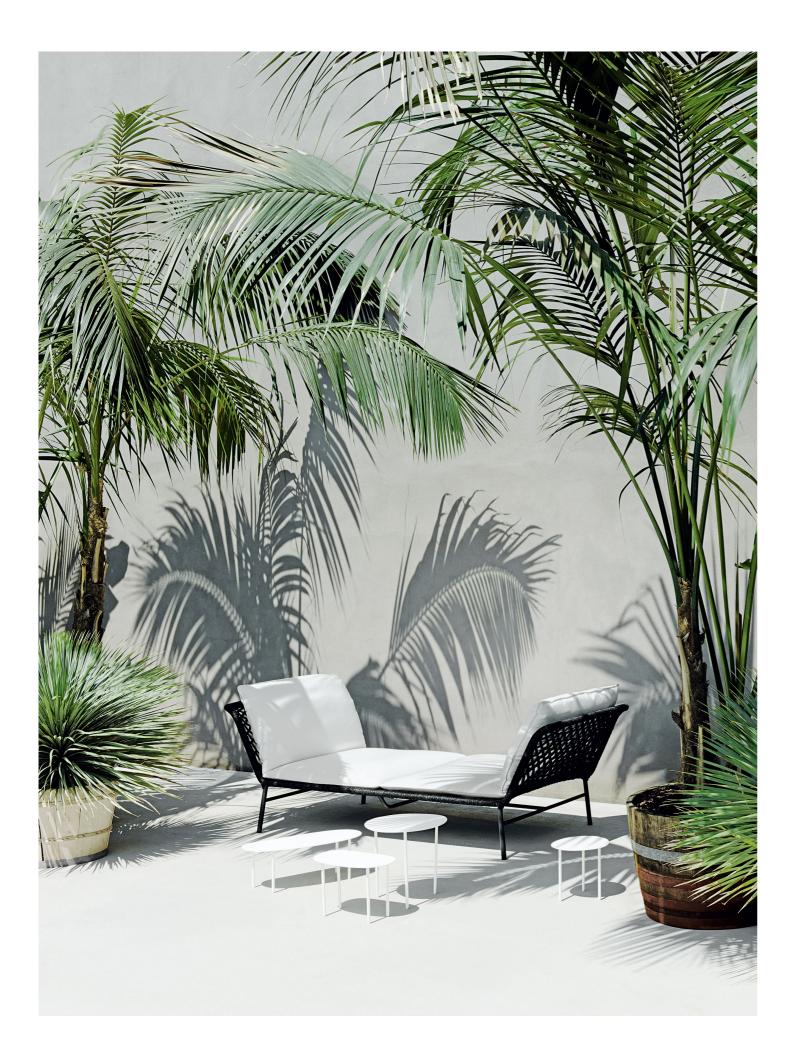

## DAYDREAM (INDOOR + OUTDOOR)

# design Mist-o

Daybed available for indoor and outdoor with structural weaving, made by Studio UnPizzo and fixed to the frame; the weaving is hypoallergenic, recyclable, eco-friendly and available in the colours in collection.

Indoor version: supporting tubular frame Ø25mm in steel with epoxy polyester powder coating gunmetal grey color. Seat cushion in differentiated density polyurethane foam and backrest cushions in prewashed and sterilized goose down, stitched into separate compartments. Fabric or leather upholstery, both fully removable by zippers.

**Outdoor version:** supporting tubular frame Ø25mm in Stainless Steel AISI 316 with matt satin finish or with epoxy polyester powder coating gunmetal grey color. Seat cushions in open cell structure polyurethane foam DRYFEEL S and fiber layers for outdoor; backrest cushions with padding for outdoor. Both cushions are covered with a waterproof fabric.

Upholstery with outdoor fabric only, fully removable by zippers. For both versions, seat and backrest cushions joined together by zippers. Floor support secured by black PVC feet.