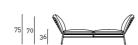

pholstery, both fully removable by zippers.

**Outdoor version:** supporting tubular frame Ø25mm in Stainless Steel AISI 316 with matt satin finish or with epoxy polyester powder coating gunmetal grey color. Seat cushions in open cell structure polyurethane foam DRYFEEL S and fiber layers for outdoor; backrest cushions with padding for outdoor. Both cushions are covered with a waterproof fabric.

Upholstery with outdoor fabric only, fully removable by zippers. For both versions, seat and backrest cushions joined together by zippers. Floor support secured by black PVC feet.

#### Structure



Steel with Gunmetal Grey Coating (In-Outdoor)



Stainless Steel with Matt Satin Finish

## Weaving



(In-Outdoor)



Greige Tubula In-Outdoor)



Green Tubular (In-Outdoor)

## Technical Drawings