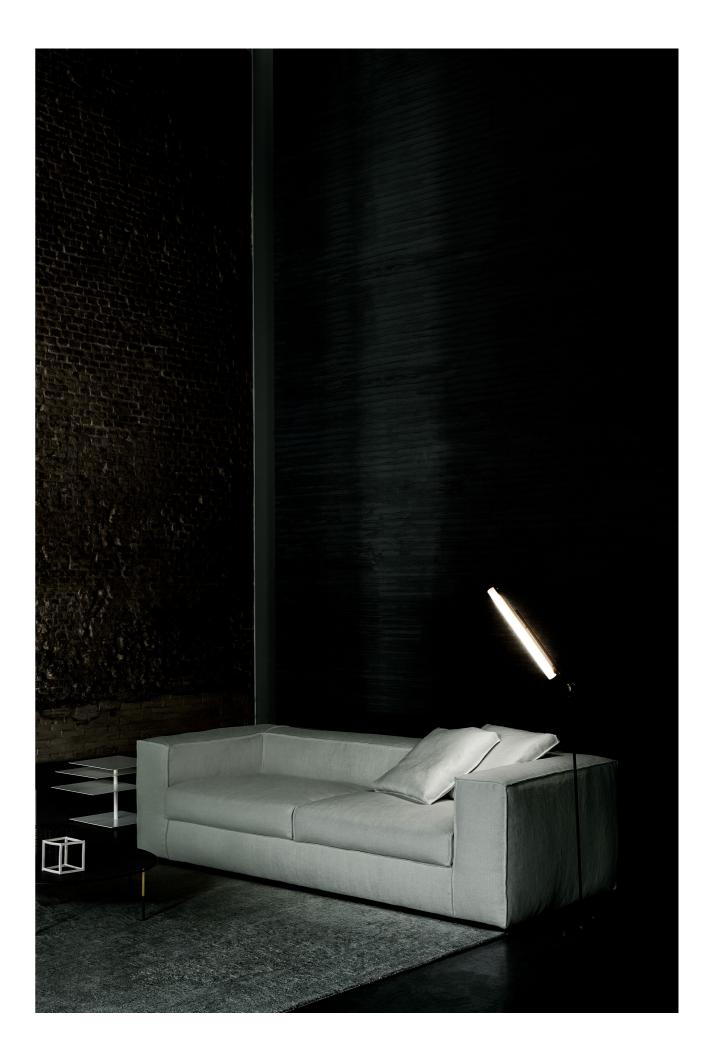

## NEOWALL SOFA BED

design Piero Lissoni

Sofa bed with frame in double-panelled poplar and pine. Padding in differentiated density polyurethane foam. Covering in needle punched, resinated, nonwoven polyester fibre, bonded onto a polyamide velveteen backing. Seat cushion padded with differentiated density  $polyure than e foam\, structure, covered\, with\, a crylic\, fibre\, layers.$ 

Black lacquered steel feet.

Fabric or leather upholstery. The fabric version only is fully removable by Velcro fastenings. Electro-welded orthopedic base, high tensile steel frame with stoved epoxy powder coating finish. Steel spring mattress with 100% cotton cover.

The mattress is always included.

Seat depth: 74cm.