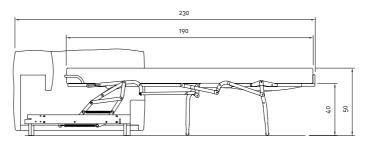

### Sofa Bed Section

- A Steel structure dimensions cm.126/136/166/180 B Slatted base frame dimensions cm.195×110/120/150/164 C Mattress dimensions cm.190×13×106/116/146/160