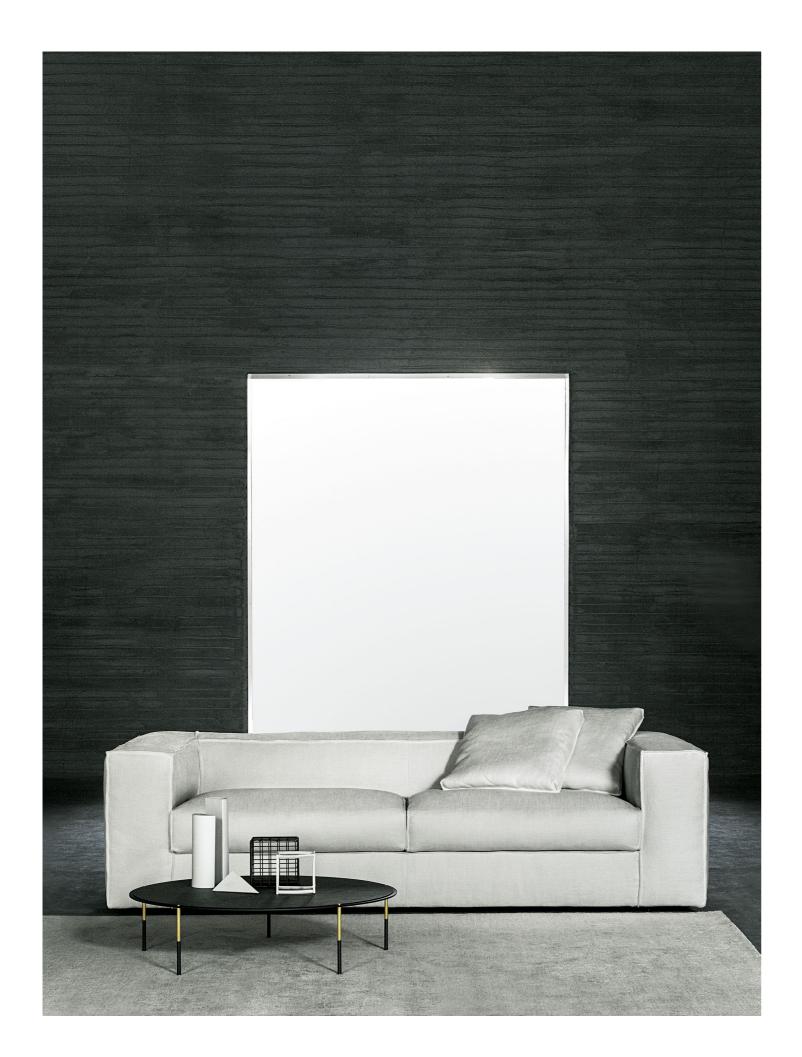

## NEOWALL SOFA BED

design Piero Lissoni

Sofa bed with frame in double-panelled poplar and pine. Padding in differentiated density polyurethane foam. Covering in needle punched, resinated, nonwoven polyester fibre, bonded onto a polyamide velveteen backing. Seat cushion padded with differentiated density  $polyure than e foam\, structure, covered\, with\, a crylic\, fibre\, layers.$ 

Black lacquered steel feet.

Fabric or leather upholstery. The fabric version only is fully removable by Velcro fastenings. Electro-welded orthopedic base, high tensile steel frame with stoved epoxy powder coating finish. Steel spring mattress with 100% cotton cover.

The mattress is always included.

Seat depth: 74cm.