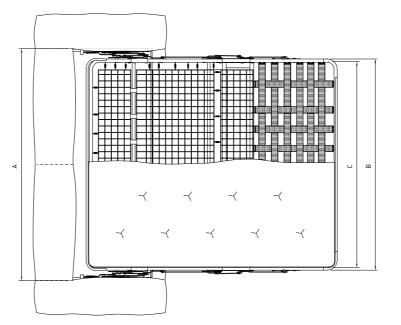

### Sofa Bed Section

- A Steel structure dimensions cm.126/136/166/180 B Slatted base frame dimensions cm.195×110/120/150/164 C Mattress dimensions cm.190×13×106/116/146/160