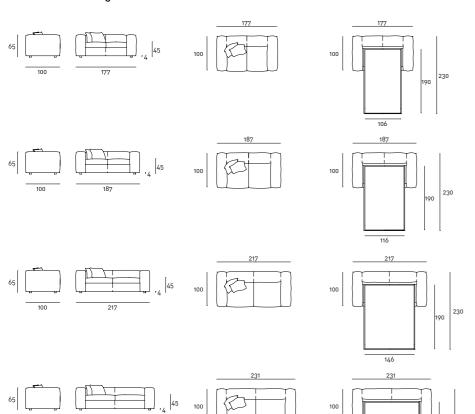

The mattress is always included.

Seat depth: 74cm.

### Sofa Bed Section

- A Steel structure dimensions cm.126/136/166/180 B Slatted base frame dimensions cm.195×110/120/150/164 C Mattress dimensions cm.190×13×106/116/146/160

#### Notes

On request, the armrests of the sofa bed can be narrowed up to 7cm thickness.

On request, available mattress in expanded polyurethane foam.

## Loose Cushion