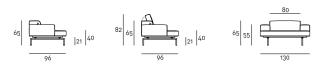

## Bracket

**Technical Drawings** Armchair Fixed Backrest Raised Backrest

65 55

Sofa Fixed Backrest Raised Backrest

Loose Cushion