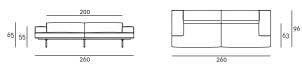

## Bracket

**Technical Drawings** Armchair Fixed Backrest Raised Backrest

65 55

Sofa Fixed Backrest Raised Backrest

Loose Cushion