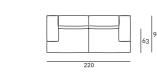

## Bracket

**Technical Drawings** Armchair Fixed Backrest Raised Backrest

65 55

Sofa Fixed Backrest Raised Backrest

Loose Cushion