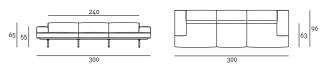

## Bracket

**Technical Drawings** Armchair Fixed Backrest Raised Backrest

65 55

Sofa Fixed Backrest Raised Backrest

Loose Cushion