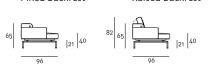

## Bracket

**Technical Drawings** Armchair Fixed Backrest Raised Backrest

65 55

Sofa Fixed Backrest Raised Backrest

Loose Cushion