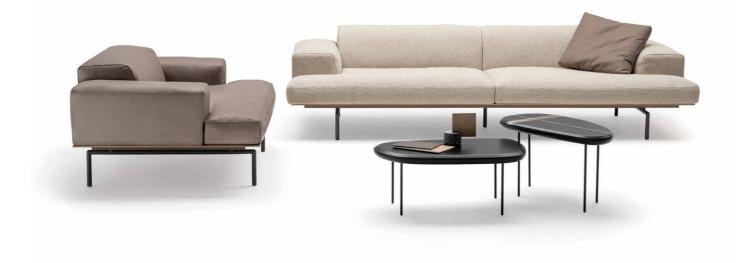

## SUMO

design Piero Lissoni

Fixed-size sofa and armchair with supporting frame in 30x30mm tubular covered with a mat in prewashed and sterilized goose down, stitched steel with epoxy powder coating col RAL-K7 8025, sprung with coated into separate compartments. The backrest is available fixed or with rubber elastic straps, padded in polyurethane foam covered in 100% a headrest mechanism that can be adjusted to various positions, up to polyether thermally bonded onto a polyamide velveteen backing and a a maximum height of 82cm. Seat cushion in differentiated density felt pad to protect the seat cushion, to which it is fixed a 10mm thick polyurethane foam, covered with a mat in prewashed and sterilized emptied HPL panel veneered and edged with canaletto walnut "rigatino" goose down, stitched into separate compartments. with water-based acrylic paint finish. Armrest structure in double-Fabric or leather upholstery, both fully removable by zippers and panelled poplar and pine with padding in differentiated density Velcro fastenings. polyurethane foam, covered with a mat in prewashed and sterilized Bracket in tubular steel Ø25mm h.21cm with gunmetal grey colour epoxy powder coating. Floor support guaranteed by PVC supports with interchangeable feet (in black PVC or felt) depending on the floor. Seat depth: 63cm.

goose down, stitched into separate compartments. Backrest structure in 20x20mm tubular steel, sprung with coated rubber elastic straps and padded in differentiated density polyurethane foam,