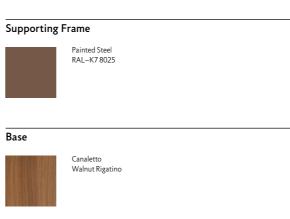

## SUMO

design Piero Lissoni

Fixed-size sofa and armchair with supporting frame in 30x30mm tubular covered with a mat in prewashed and sterilized goose down, stitched steel with epoxy powder coating col RAL-K7 8025, sprung with coated into separate compartments. The backrest is available fixed or with rubber elastic straps, padded in polyurethane foam covered in 100% a headrest mechanism that can be adjusted to various positions, up to polyether thermally bonded onto a polyamide velveteen backing and a a maximum height of 82cm. Seat cushion in differentiated density felt pad to protect the seat cushion, to which it is fixed a 10mm thick polyurethane foam, covered with a mat in prewashed and sterilized emptied HPL panel veneered and edged with canaletto walnut "rigatino" goose down, stitched into separate compartments. with water-based acrylic paint finish. Armrest structure in double-Fabric or leather upholstery, both fully removable by zippers and panelled poplar and pine with padding in differentiated density Velcro fastenings. polyurethane foam, covered with a mat in prewashed and sterilized Bracket in tubular steel Ø25mm h.21cm with gunmetal grey colour epoxy powder coating. Floor support guaranteed by PVC supports with interchangeable feet (in black PVC or felt) depending on the floor. Seat depth: 63cm.