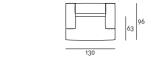

## SUMO

design Piero Lissoni

Fixed-size sofa and armchair with supporting frame in 30x30mm tubular covered with a mat in prewashed and sterilized goose down, stitched steel with epoxy powder coating col RAL-K7 8025, sprung with coated into separate compartments. The backrest is available fixed or with rubber elastic straps, padded in polyurethane foam covered in 100% a headrest mechanism that can be adjusted to various positions, up to polyether thermally bonded onto a polyamide velveteen backing and a a maximum height of 82cm. Seat cushion in differentiated density felt pad to protect the seat cushion, to which it is fixed a 10mm thick polyurethane foam, covered with a mat in prewashed and sterilized emptied HPL panel veneered and edged with canaletto walnut "rigatino" goose down, stitched into separate compartments. with water-based acrylic paint finish. Armrest structure in double-Fabric or leather upholstery, both fully removable by zippers and panelled poplar and pine with padding in differentiated density Velcro fastenings. polyurethane foam, covered with a mat in prewashed and sterilized Bracket in tubular steel Ø25mm h.21cm with gunmetal grey colour epoxy powder coating. Floor support guaranteed by PVC supports with interchangeable feet (in black PVC or felt) depending on the floor. Seat depth: 63cm.