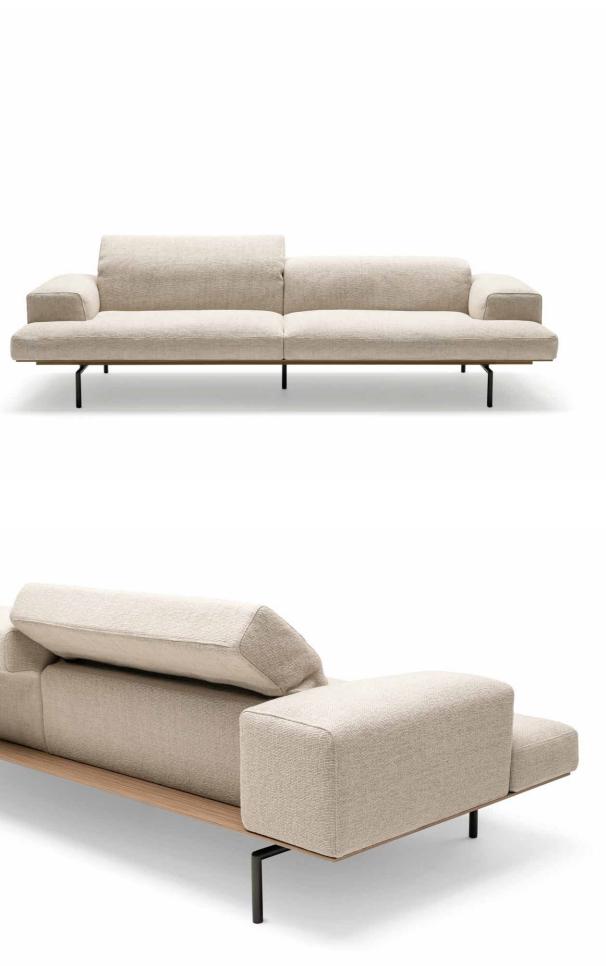

## SUMO

design Piero Lissoni

Fixed-size sofa and armchair with supporting frame in 30x30mm tubular covered with a mat in prewashed and sterilized goose down, stitched steel with epoxy powder coating col RAL-K7 8025, sprung with coated into separate compartments. The backrest is available fixed or with rubber elastic straps, padded in polyurethane foam covered in 100% a headrest mechanism that can be adjusted to various positions, up to polyether thermally bonded onto a polyamide velveteen backing and a a maximum height of 82cm. Seat cushion in differentiated density felt pad to protect the seat cushion, to which it is fixed a 10mm thick polyurethane foam, covered with a mat in prewashed and sterilized emptied HPL panel veneered and edged with canaletto walnut "rigatino" goose down, stitched into separate compartments. with water-based acrylic paint finish. Armrest structure in double-Fabric or leather upholstery, both fully removable by zippers and panelled poplar and pine with padding in differentiated density Velcro fastenings. polyurethane foam, covered with a mat in prewashed and sterilized Bracket in tubular steel Ø25mm h.21cm with gunmetal grey colour epoxy powder coating. Floor support guaranteed by PVC supports with interchangeable feet (in black PVC or felt) depending on the floor. Seat depth: 63cm.

goose down, stitched into separate compartments. Backrest structure in 20x20mm tubular steel, sprung with coated rubber elastic straps and padded in differentiated density polyurethane foam,