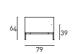

re in birch plywood with backrest and armrest in double-panelled poplar and pine and padding in differentiated density polyurethane foam. Covering in needle punched, resinated, nonwoven polyester fibre, bonded onto a polyamide velveteen backing. Removable seat cushion with wooden frame and coated rubber elastic straps, padding in differentiated

density polyurethane foam and covering in needle punched, resinated, nonwoven polyester fibre, bonded onto a polyamide velveteen backing. Steel feet, chromed finish or, on request, with satin nickel finish, joined by a bracket. Fabric or leather upholstery. The fabric version only is fully removable by zippers and Velcro fastenings. Seat depth: 60cm.

## Bracket



Steel with Chromed-Plated



Steel with Satin Nickel Finish

## Technical Drawings







Loose Cushion