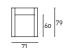

n birch plywood with backrest and armrest in double-panelled poplar and pine and padding in differentiated density polyurethane foam. Covering in needle punched, resinated, nonwoven polyester fibre, bonded onto a polyamide velveteen backing. Removable seat cushion with wooden frame and coated rubber elastic straps, padding in differentiated

density polyurethane foam and covering in needle punched, resinated, nonwoven polyester fibre, bonded onto a polyamide velveteen backing. Steel feet, chromed finish or, on request, with satin nickel finish, joined by a bracket. Fabric or leather upholstery. The fabric version only is fully removable by zippers and Velcro fastenings. Seat depth: 60cm.

## Bracket



Steel with Chromed-Plated



Steel with Satin Nickel Finish

## Technical Drawings







Loose Cushion