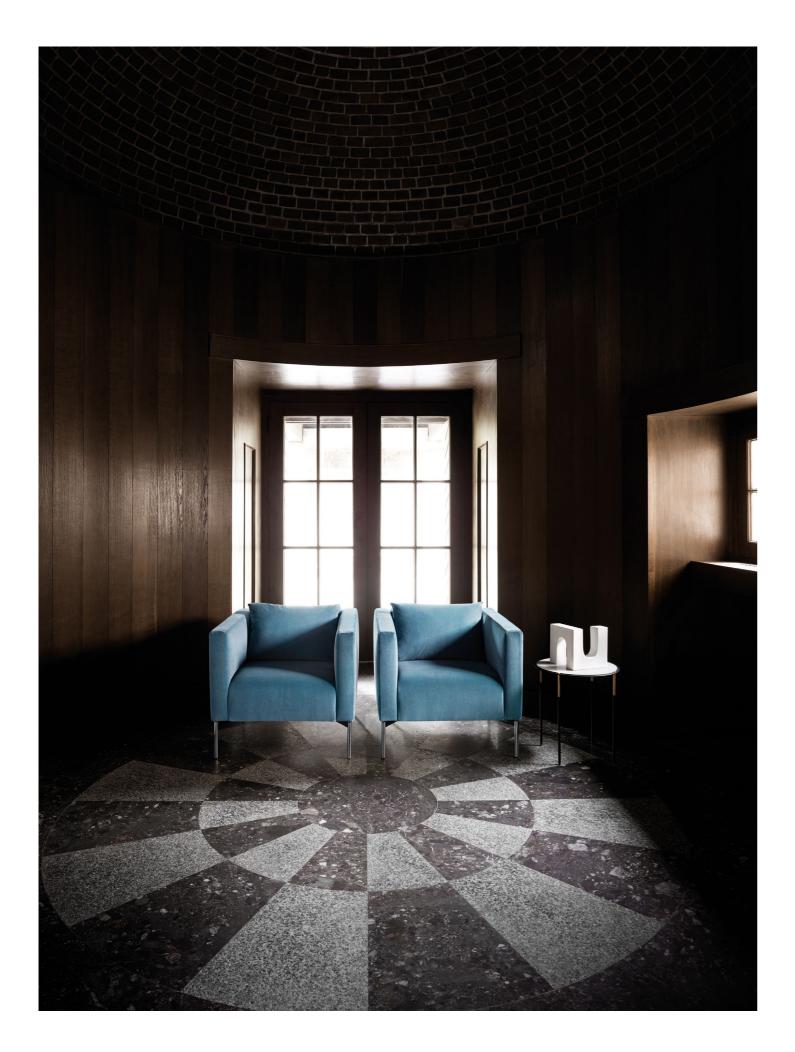

## TWIN

— design Piero Lissoni

Small armchair with one-piece shell structure in birch plywood with backrest and armrest in double-panelled poplar and pine and padding in differentiated density polyurethane foam. Covering in needle punched, resinated, nonwoven polyester fibre, bonded onto a polyamide velveteen backing. Removable seat cushion with wooden frame and coated rubber elastic straps, padding in differentiated

density polyurethane foam and covering in needle punched, resinated, nonwoven polyester fibre, bonded onto a polyamide velveteen backing. Steel feet, chromed finish or, on request, with satin nickel finish, joined by a bracket. Fabric or leather upholstery. The fabric version only is fully removable by zippers and Velcro fastenings. Seat depth: 60cm.