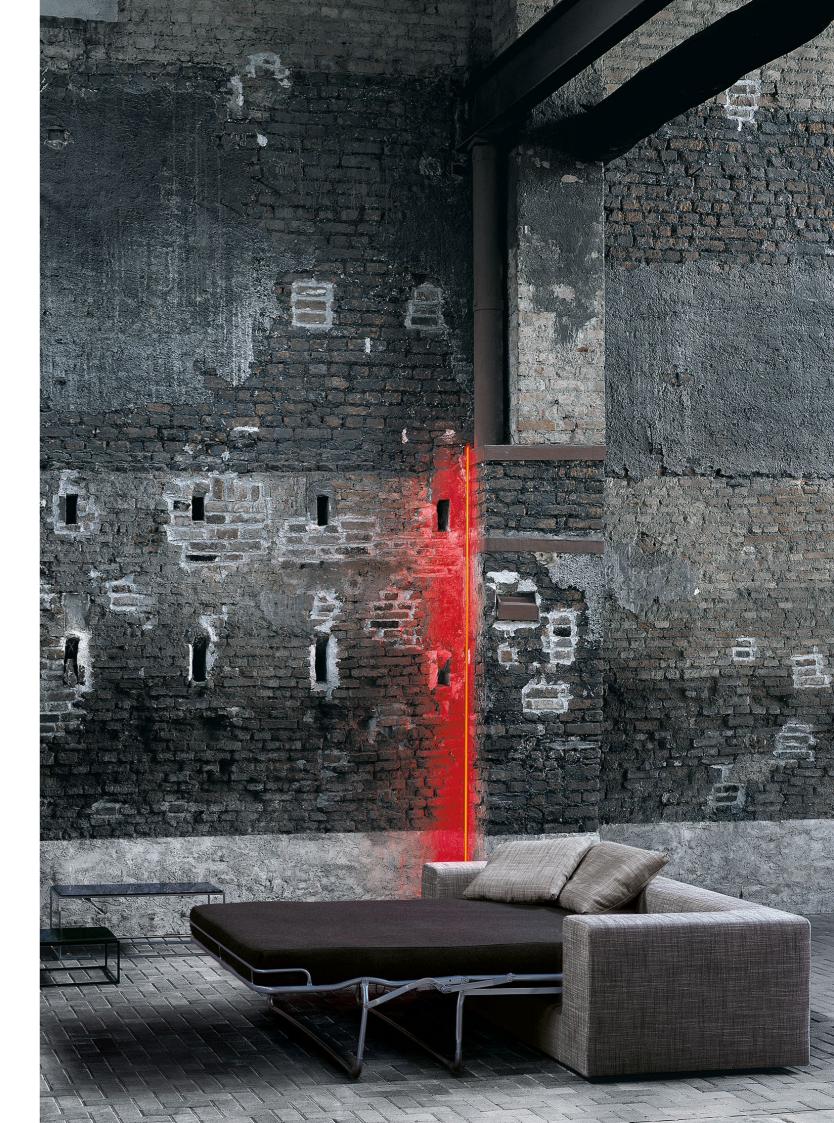

## WALL SOFA BED

design Piero Lissoni

Sofa bed with frame in double-panelled poplar and pine. Padding in differentiated density polyurethane foam. Covering in needle punched, resinated, nonwoven polyester fibre, bonded onto a polyamide velveteen backing. Seat cushion padded with differentiated density polyurethane foam structure, covered with acrylic fibre layers.

Black lacquered steel feet. Fabric or leather upholstery. The fabric version only is fully removable by Velcro fastenings. Electro-welded orthopedic base, high tensile steel frame with stoved epoxy powder coating finish. Steel spring mattress with 100% cotton cover. The mattress is always included. Seat depth: 74cm.

## Loose Cushion