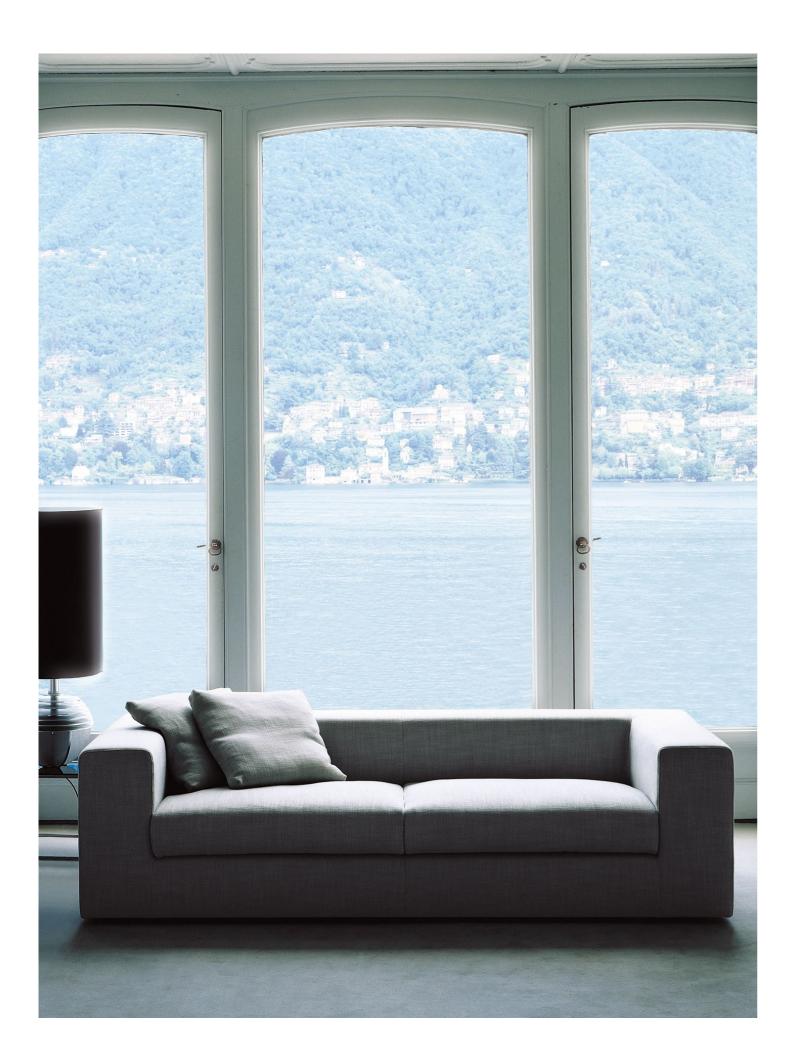

## WALL SOFA BED

design Piero Lissoni

Sofa bed with frame in double-panelled poplar and pine. Padding in differentiated density polyurethane foam. Covering in needle punched, resinated, nonwoven polyester fibre, bonded onto a polyamide velveteen backing. Seat cushion padded with differentiated density polyurethane foam structure, covered with acrylic fibre layers.

Black lacquered steel feet. Fabric or leather upholstery. The fabric version only is fully removable by Velcro fastenings. Electro-welded orthopedic base, high tensile steel frame with stoved epoxy powder coating finish. Steel spring mattress with 100% cotton cover. The mattress is always included. Seat depth: 74cm.