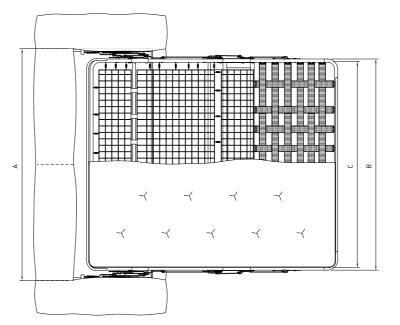

### Sofa Bed Section

- A Steel structure dimensions cm. 126/136/166/180 B Slatted base frame dimensions cm. 195×110/120/150/164 C Mattress dimensions cm. 190×13×106/116/146/160

# Technical Drawings