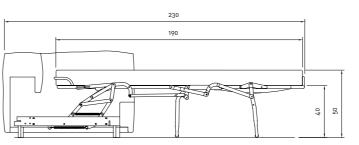

### Sofa Bed Section

- A Steel structure dimensions cm. 126/136/166/180 B Slatted base frame dimensions cm. 195×110/120/150/164 C Mattress dimensions cm. 190×13×106/116/146/160

# Technical Drawings