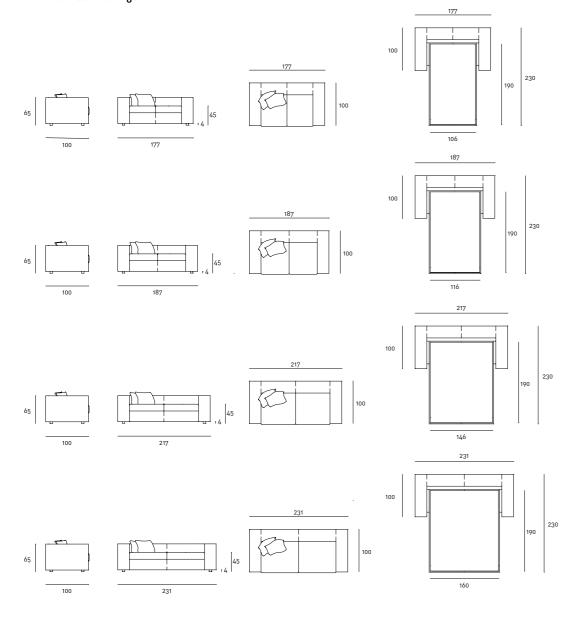

### Sofa Bed Section

- A Steel structure dimensions cm. 126/136/166/180 B Slatted base frame dimensions cm. 195×110/120/150/164 C Mattress dimensions cm. 190×13×106/116/146/160

#### Notes

On request, the armrests can be narrowed up to 7cm thickness.

On request, available mattress in expanded polyurethane foam.

## Loose Cushion