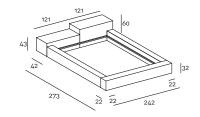

- cm160x200 or (2) 80x200
- cm180x200 or (2) 90x200
- cm200x200 or (2) 100x200
- cm153x203 Queen size
- cm193x203 King size

- When ordering, please indicate the required positioning of the side guides: the headboard of 121/125/135/141/145cm is always on the same side of the large side guide of 42cm.
- When ordering, please indicate the required positioning of the high and low headboard elements. If not specified, the bed will be manufactured as shown in the drawings.
- Please attach a general sketch of the required configuration to the order.
- For slatted bases and mattresses not supplied by the company, please forward the technical specifications.
- For slatted bases and mattresses, please refer to the price list.

22 186 42 250

Slatted Base 200×200

Slatted Base Queen Size 153×203

| 42  |     |
|-----|-----|
| 206 | 270 |
| 22  |     |

Slatted Base King Size 193×203