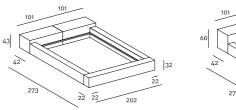

- cm160x200 or (2) 80x200
- cm180x200 or (2) 90x200
- cm200x200 or (2) 100x200
- cm153x203 Queen size
- cm193x203 King size

- When ordering, please indicate the required positioning of the side guides: the headboard of 121/125/135/141/145cm is always on the same side of the large side guide of 42cm.
- When ordering, please indicate the required positioning of the high and low headboard elements. If not specified, the bed will be manufactured as shown in the drawings.
- Please attach a general sketch of the required configuration to the order.
- For slatted bases and mattresses not supplied by the company, please forward the technical specifications.
- For slatted bases and mattresses, please refer to the price list.

22 186 42 250

Slatted Base 200×200

Slatted Base Queen Size 153×203

| 42  |     |
|-----|-----|
| 206 | 270 |
| 22  |     |

Slatted Base King Size 193×203