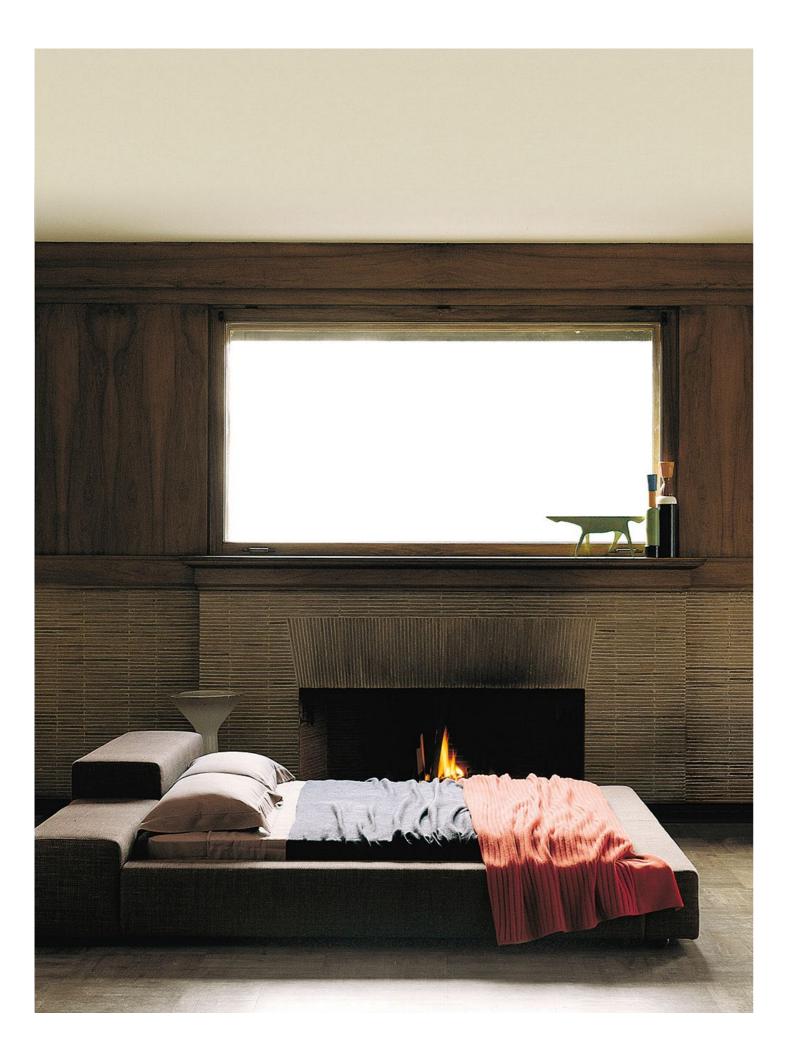

## EXTRA WALL BED

## design Piero Lissoni

Bed with headboard and bedstead structure in double-paneled poplar and pine padded in differentiated density polyurethane foam. Covering in needle punched, resinated, nonwoven polyester fibre, bonded onto a polyamide velveteen backing. Metal frame for bed assembly and slat base support lacquered with black epoxy powder coating. Fabric cover to protect the slat base, in 100% cotton col. ecrù, fixed to the slat base by Velcro fastenings (available only for slat base in the price list and supplied by the Company). Fabric or leather upholstery; the fabric version only is fully removable by Velcro fastenings.

## Notes

On request canbe ordered a spacer, to lift the elements of further 4cm, to be screwed to the standard feet.

Black adjustable PVC feet. Available also in American Queen and King size. Predisposition for placing slat base, foreseen dimensions: