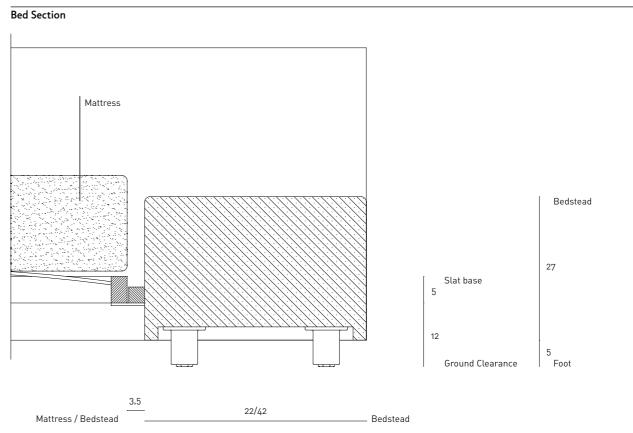

## Notes

On request canbe ordered a spacer, to lift the elements of further 4cm, to be screwed to the standard feet.

Black adjustable PVC feet. Available also in American Queen and King size. Predisposition for placing slat base, foreseen dimensions:

- cm160x200 or (2) 80x200
- cm180x200 or (2) 90x200
- cm200x200 or (2) 100x200
- cm153x203 Queen size
- cm193x203 King size

- When ordering, please indicate the required positioning of the side guides: the headboard of 121/125/135/141/145cm is always on the same side of the large side guide of 42cm.
- When ordering, please indicate the required positioning of the high and low headboard elements. If not specified, the bed will be manufactured as shown in the drawings.
- Please attach a general sketch of the required configuration to the order.
- For slatted bases and mattresses not supplied by the company, please forward the technical specifications.
- For slatted bases and mattresses, please refer to the price list.