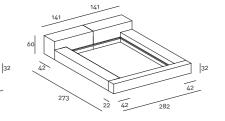

- cm160x200 or (2) 80x200
- cm180x200 or (2) 90x200
- cm200x200 or (2) 100x200
- cm153x203 Queen size
- cm193x203 King size

- When ordering, please indicate the required positioning of the side guides: the headboard of 121/125/135/141/145cm is always on the same side of the large side guide of 42cm.
- When ordering, please indicate the required positioning of the high and low headboard elements. If not specified, the bed will be manufactured as shown in the drawings.
- Please attach a general sketch of the required configuration to the order.
- For slatted bases and mattresses not supplied by the company, please forward the technical specifications.
- For slatted bases and mattresses, please refer to the price list.

22 186 42 250

Slatted Base 200×200

Slatted Base Queen Size 153×203

| 42  |     |
|-----|-----|
| 206 | 270 |
| 22  |     |

Slatted Base King Size 193×203