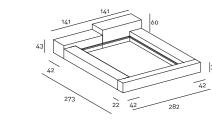

- cm160x200 or (2) 80x200
- cm180x200 or (2) 90x200
- cm200x200 or (2) 100x200
- cm153x203 Queen size
- cm193x203 King size

- When ordering, please indicate the required positioning of the side guides: the headboard of 121/125/135/141/145cm is always on the same side of the large side guide of 42cm.
- When ordering, please indicate the required positioning of the high and low headboard elements. If not specified, the bed will be manufactured as shown in the drawings.
- Please attach a general sketch of the required configuration to the order.
- For slatted bases and mattresses not supplied by the company, please forward the technical specifications.
- For slatted bases and mattresses, please refer to the price list.

22 186 42 250

Slatted Base 200×200

Slatted Base Queen Size 153×203

| 42  |     |
|-----|-----|
| 206 | 270 |
| 22  |     |

Slatted Base King Size 193×203