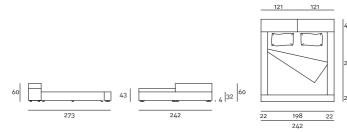

- cm160x200 or (2) 80x200
- cm180x200 or (2) 90x200
- cm200x200 or (2) 100x200
- cm153x203 Queen size
- cm193x203 King size

- When ordering, please indicate the required positioning of the side guides: the headboard of 121/125/135/141/145cm is always on the same side of the large side guide of 42cm.
- When ordering, please indicate the required positioning of the high and low headboard elements. If not specified, the bed will be manufactured as shown in the drawings.
- Please attach a general sketch of the required configuration to the order.
- For slatted bases and mattresses not supplied by the company, please forward the technical specifications.
- For slatted bases and mattresses, please refer to the price list.

22 186 42 250

Slatted Base 200×200

Slatted Base Queen Size 153×203

| 42  |     |
|-----|-----|
| 206 | 270 |
| 22  |     |

Slatted Base King Size 193×203