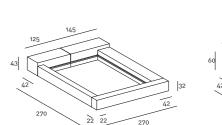

- cm160x200 or (2) 80x200
- cm180x200 or (2) 90x200
- cm200x200 or (2) 100x200
- cm153x203 Queen size
- cm193x203 King size

- When ordering, please indicate the required positioning of the side guides: the headboard of 121/125/135/141/145cm is always on the same side of the large side guide of 42cm.
- When ordering, please indicate the required positioning of the high and low headboard elements. If not specified, the bed will be manufactured as shown in the drawings.
- Please attach a general sketch of the required configuration to the order.
- For slatted bases and mattresses not supplied by the company, please forward the technical specifications.
- For slatted bases and mattresses, please refer to the price list.

22 186 42 250

Slatted Base 200×200

Slatted Base Queen Size 153×203

| 42  |     |
|-----|-----|
| 206 | 270 |
| 22  |     |

Slatted Base King Size 193×203