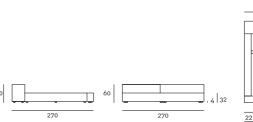

- cm160x200 or (2) 80x200
- cm180x200 or (2) 90x200
- cm200x200 or (2) 100x200
- cm153x203 Queen size
- cm193x203 King size

- When ordering, please indicate the required positioning of the side guides: the headboard of 121/125/135/141/145cm is always on the same side of the large side guide of 42cm.
- When ordering, please indicate the required positioning of the high and low headboard elements. If not specified, the bed will be manufactured as shown in the drawings.
- Please attach a general sketch of the required configuration to the order.
- For slatted bases and mattresses not supplied by the company, please forward the technical specifications.
- For slatted bases and mattresses, please refer to the price list.

22 186 42 250

Slatted Base 200×200

Slatted Base Queen Size 153×203

| 42  |     |
|-----|-----|
| 206 | 270 |
| 22  |     |

Slatted Base King Size 193×203