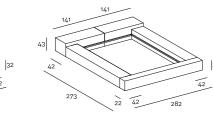

- cm160x200 or (2) 80x200
- cm180x200 or (2) 90x200
- cm200x200 or (2) 100x200
- cm153x203 Queen size
- cm193x203 King size

- When ordering, please indicate the required positioning of the side guides: the headboard of 121/125/135/141/145cm is always on the same side of the large side guide of 42cm.
- When ordering, please indicate the required positioning of the high and low headboard elements. If not specified, the bed will be manufactured as shown in the drawings.
- Please attach a general sketch of the required configuration to the order.
- For slatted bases and mattresses not supplied by the company, please forward the technical specifications.
- For slatted bases and mattresses, please refer to the price list.

22 186 42 250

Slatted Base 200×200

Slatted Base Queen Size 153×203

| 42  |     |
|-----|-----|
| 206 | 270 |
| 22  |     |

Slatted Base King Size 193×203