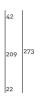

22 186 42 250

Slatted Base 200×200

Slatted Base Queen Size 153×203

| 42  |     |
|-----|-----|
| 206 | 270 |
| 22  |     |

Slatted Base King Size 193×203