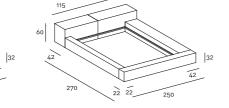

## Notes

On request canbe ordered a spacer, to lift the elements of further 4cm, to be screwed to the standard feet.

Black adjustable PVC feet. Available also in American Queen and King size. Predisposition for placing slat base, foreseen dimensions:

- cm160x200 or (2) 80x200
- cm180x200 or (2) 90x200
- cm200x200 or (2) 100x200
- cm153x203 Queen size
- cm193x203 King size

- When ordering, please indicate the required positioning of the side guides: the headboard of 121/125/135/141/145cm is always on the same side of the large side guide of 42cm.
- When ordering, please indicate the required positioning of the high and low headboard elements. If not specified, the bed will be manufactured as shown in the drawings.
- Please attach a general sketch of the required configuration to the order.
- For slatted bases and mattresses not supplied by the company, please forward the technical specifications.
- For slatted bases and mattresses, please refer to the price list.