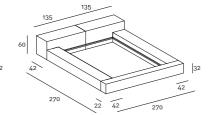

## Notes

On request canbe ordered a spacer, to lift the elements of further 4cm, to be screwed to the standard feet.

Black adjustable PVC feet. Available also in American Queen and King size. Predisposition for placing slat base, foreseen dimensions:

- cm160x200 or (2) 80x200
- cm180x200 or (2) 90x200
- cm200x200 or (2) 100x200
- cm153x203 Queen size
- cm193x203 King size

- When ordering, please indicate the required positioning of the side guides: the headboard of 121/125/135/141/145cm is always on the same side of the large side guide of 42cm.
- When ordering, please indicate the required positioning of the high and low headboard elements. If not specified, the bed will be manufactured as shown in the drawings.
- Please attach a general sketch of the required configuration to the order.
- For slatted bases and mattresses not supplied by the company, please forward the technical specifications.
- For slatted bases and mattresses, please refer to the price list.

22 186 42 250

Slatted Base 200×200

Slatted Base Queen Size 153×203

| 42  |     |
|-----|-----|
| 206 | 270 |
| 22  |     |

Slatted Base King Size 193×203