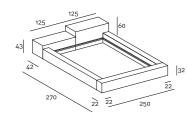

- cm160x200 or (2) 80x200
- cm180x200 or (2) 90x200
- cm200x200 or (2) 100x200
- cm153x203 Queen size
- cm193x203 King size

- When ordering, please indicate the required positioning of the side guides: the headboard of 121/125/135/141/145cm is always on the same side of the large side guide of 42cm.
- When ordering, please indicate the required positioning of the high and low headboard elements. If not specified, the bed will be manufactured as shown in the drawings.
- Please attach a general sketch of the required configuration to the order.
- For slatted bases and mattresses not supplied by the company, please forward the technical specifications.
- For slatted bases and mattresses, please refer to the price list.

22 186 42 250

Slatted Base 200×200

Slatted Base Queen Size 153×203

| 42  |     |
|-----|-----|
| 206 | 270 |
| 22  |     |

Slatted Base King Size 193×203