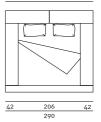

- cm160x200 or (2) 80x200
- cm180x200 or (2) 90x200
- cm200x200 or (2) 100x200
- cm153x203 Queen size
- cm193x203 King size

- When ordering, please indicate the required positioning of the side guides: the headboard of 121/125/135/141/145cm is always on the same side of the large side guide of 42cm.
- When ordering, please indicate the required positioning of the high and low headboard elements. If not specified, the bed will be manufactured as shown in the drawings.
- Please attach a general sketch of the required configuration to the order.
- For slatted bases and mattresses not supplied by the company, please forward the technical specifications.
- For slatted bases and mattresses, please refer to the price list.

22 186 42 250

Slatted Base 200×200

Slatted Base Queen Size 153×203

| 42  |     |
|-----|-----|
| 206 | 270 |
| 22  |     |

Slatted Base King Size 193×203