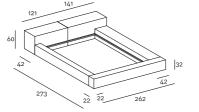

- cm160x200 or (2) 80x200
- cm180x200 or (2) 90x200
- cm200x200 or (2) 100x200
- cm153x203 Queen size
- cm193x203 King size

- When ordering, please indicate the required positioning of the side guides: the headboard of 121/125/135/141/145cm is always on the same side of the large side guide of 42cm.
- When ordering, please indicate the required positioning of the high and low headboard elements. If not specified, the bed will be manufactured as shown in the drawings.
- Please attach a general sketch of the required configuration to the order.
- For slatted bases and mattresses not supplied by the company, please forward the technical specifications.
- For slatted bases and mattresses, please refer to the price list.

22 186 42 250

Slatted Base 200×200

Slatted Base Queen Size 153×203

| 42  |     |
|-----|-----|
| 206 | 270 |
| 22  |     |

Slatted Base King Size 193×203