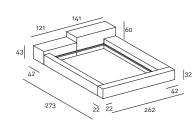

- cm160x200 or (2) 80x200
- cm180x200 or (2) 90x200
- cm200x200 or (2) 100x200
- cm153x203 Queen size
- cm193x203 King size

- When ordering, please indicate the required positioning of the side guides: the headboard of 121/125/135/141/145cm is always on the same side of the large side guide of 42cm.
- When ordering, please indicate the required positioning of the high and low headboard elements. If not specified, the bed will be manufactured as shown in the drawings.
- Please attach a general sketch of the required configuration to the order.
- For slatted bases and mattresses not supplied by the company, please forward the technical specifications.
- For slatted bases and mattresses, please refer to the price list.

22 186 42 250

Slatted Base 200×200

Slatted Base Queen Size 153×203

| 42  |     |
|-----|-----|
| 206 | 270 |
| 22  |     |

Slatted Base King Size 193×203