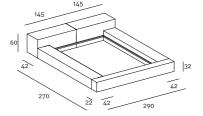

- cm160x200 or (2) 80x200
- cm180x200 or (2) 90x200
- cm200x200 or (2) 100x200
- cm153x203 Queen size
- cm193x203 King size

- When ordering, please indicate the required positioning of the side guides: the headboard of 121/125/135/141/145cm is always on the same side of the large side guide of 42cm.
- When ordering, please indicate the required positioning of the high and low headboard elements. If not specified, the bed will be manufactured as shown in the drawings.
- Please attach a general sketch of the required configuration to the order.
- For slatted bases and mattresses not supplied by the company, please forward the technical specifications.
- For slatted bases and mattresses, please refer to the price list.

22 186 42 250

Slatted Base 200×200

Slatted Base Queen Size 153×203

| 42  |     |
|-----|-----|
| 206 | 270 |
| 22  |     |

Slatted Base King Size 193×203