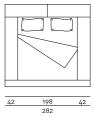

- cm160x200 or (2) 80x200
- cm180x200 or (2) 90x200
- cm200x200 or (2) 100x200
- cm153x203 Queen size
- cm193x203 King size

- When ordering, please indicate the required positioning of the side guides: the headboard of 121/125/135/141/145cm is always on the same side of the large side guide of 42cm.
- When ordering, please indicate the required positioning of the high and low headboard elements. If not specified, the bed will be manufactured as shown in the drawings.
- Please attach a general sketch of the required configuration to the order.
- For slatted bases and mattresses not supplied by the company, please forward the technical specifications.
- For slatted bases and mattresses, please refer to the price list.