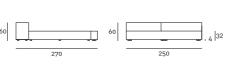

## Notes

On request canbe ordered a spacer, to lift the elements of further 4cm, to be screwed to the standard feet.

Black adjustable PVC feet. Available also in American Queen and King size. Predisposition for placing slat base, foreseen dimensions:

- cm160x200 or (2) 80x200
- cm180x200 or (2) 90x200
- cm200x200 or (2) 100x200
- cm153x203 Queen size
- cm193x203 King size

- When ordering, please indicate the required positioning of the side guides: the headboard of 121/125/135/141/145cm is always on the same side of the large side guide of 42cm.
- When ordering, please indicate the required positioning of the high and low headboard elements. If not specified, the bed will be manufactured as shown in the drawings.
- Please attach a general sketch of the required configuration to the order.
- For slatted bases and mattresses not supplied by the company, please forward the technical specifications.
- For slatted bases and mattresses, please refer to the price list.

22 186 42 250

Slatted Base 200×200

Slatted Base Queen Size 153×203

| 42  |     |
|-----|-----|
| 206 | 270 |
| 22  |     |

Slatted Base King Size 193×203