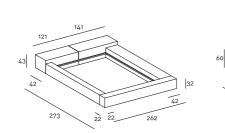

- cm160x200 or (2) 80x200
- cm180x200 or (2) 90x200
- cm200x200 or (2) 100x200
- cm153x203 Queen size
- cm193x203 King size

- When ordering, please indicate the required positioning of the side guides: the headboard of 121/125/135/141/145cm is always on the same side of the large side guide of 42cm.
- When ordering, please indicate the required positioning of the high and low headboard elements. If not specified, the bed will be manufactured as shown in the drawings.
- Please attach a general sketch of the required configuration to the order.
- For slatted bases and mattresses not supplied by the company, please forward the technical specifications.
- For slatted bases and mattresses, please refer to the price list.

22 186 42 250

Slatted Base 200×200

Slatted Base Queen Size 153×203

| 42  |     |
|-----|-----|
| 206 | 270 |
| 22  |     |

Slatted Base King Size 193×203