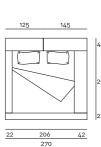

- cm160x200 or (2) 80x200
- cm180x200 or (2) 90x200
- cm200x200 or (2) 100x200
- cm153x203 Queen size
- cm193x203 King size

- When ordering, please indicate the required positioning of the side guides: the headboard of 121/125/135/141/145cm is always on the same side of the large side guide of 42cm.
- When ordering, please indicate the required positioning of the high and low headboard elements. If not specified, the bed will be manufactured as shown in the drawings.
- Please attach a general sketch of the required configuration to the order.
- For slatted bases and mattresses not supplied by the company, please forward the technical specifications.
- For slatted bases and mattresses, please refer to the price list.

22 186 42 250

Slatted Base 200×200

Slatted Base Queen Size 153×203

| 42  |     |
|-----|-----|
| 206 | 270 |
| 22  |     |

Slatted Base King Size 193×203