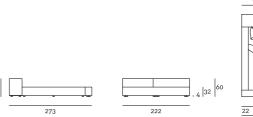

- cm160x200 or (2) 80x200
- cm180x200 or (2) 90x200
- cm200x200 or (2) 100x200
- cm153x203 Queen size
- cm193x203 King size

- When ordering, please indicate the required positioning of the side guides: the headboard of 121/125/135/141/145cm is always on the same side of the large side guide of 42cm.
- When ordering, please indicate the required positioning of the high and low headboard elements. If not specified, the bed will be manufactured as shown in the drawings.
- Please attach a general sketch of the required configuration to the order.
- For slatted bases and mattresses not supplied by the company, please forward the technical specifications.
- For slatted bases and mattresses, please refer to the price list.

22 186 42 250

Slatted Base 200×200

Slatted Base Queen Size 153×203

| 42  |     |
|-----|-----|
| 206 | 270 |
| 22  |     |

Slatted Base King Size 193×203