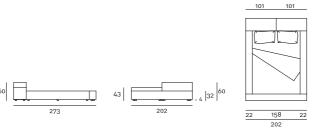

- cm160x200 or (2) 80x200
- cm180x200 or (2) 90x200
- cm200x200 or (2) 100x200
- cm153x203 Queen size
- cm193x203 King size

- When ordering, please indicate the required positioning of the side guides: the headboard of 121/125/135/141/145cm is always on the same side of the large side guide of 42cm.
- When ordering, please indicate the required positioning of the high and low headboard elements. If not specified, the bed will be manufactured as shown in the drawings.
- Please attach a general sketch of the required configuration to the order.
- For slatted bases and mattresses not supplied by the company, please forward the technical specifications.
- For slatted bases and mattresses, please refer to the price list.

22 186 42 250

Slatted Base 200×200

Slatted Base Queen Size 153×203

| 42  |     |
|-----|-----|
| 206 | 270 |
| 22  |     |

Slatted Base King Size 193×203