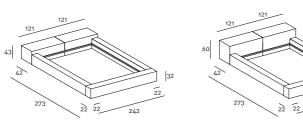

- cm160x200 or (2) 80x200
- cm180x200 or (2) 90x200
- cm200x200 or (2) 100x200
- cm153x203 Queen size
- cm193x203 King size

- When ordering, please indicate the required positioning of the side guides: the headboard of 121/125/135/141/145cm is always on the same side of the large side guide of 42cm.
- When ordering, please indicate the required positioning of the high and low headboard elements. If not specified, the bed will be manufactured as shown in the drawings.
- Please attach a general sketch of the required configuration to the order.
- For slatted bases and mattresses not supplied by the company, please forward the technical specifications.
- For slatted bases and mattresses, please refer to the price list.

22 186 42 250

Slatted Base 200×200

Slatted Base Queen Size 153×203

| 42  |     |
|-----|-----|
| 206 | 270 |
| 22  |     |

Slatted Base King Size 193×203