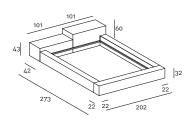

- cm160x200 or (2) 80x200
- cm180x200 or (2) 90x200
- cm200x200 or (2) 100x200
- cm153x203 Queen size
- cm193x203 King size

- When ordering, please indicate the required positioning of the side guides: the headboard of 121/125/135/141/145cm is always on the same side of the large side guide of 42cm.
- When ordering, please indicate the required positioning of the high and low headboard elements. If not specified, the bed will be manufactured as shown in the drawings.
- Please attach a general sketch of the required configuration to the order.
- For slatted bases and mattresses not supplied by the company, please forward the technical specifications.
- For slatted bases and mattresses, please refer to the price list.

22 186 42 250

Slatted Base 200×200

Slatted Base Queen Size 153×203

| 42  |     |
|-----|-----|
| 206 | 270 |
| 22  |     |

Slatted Base King Size 193×203