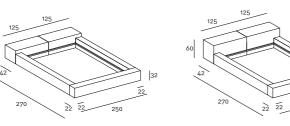

- cm160x200 or (2) 80x200
- cm180x200 or (2) 90x200
- cm200x200 or (2) 100x200
- cm153x203 Queen size
- cm193x203 King size

- When ordering, please indicate the required positioning of the side guides: the headboard of 121/125/135/141/145cm is always on the same side of the large side guide of 42cm.
- When ordering, please indicate the required positioning of the high and low headboard elements. If not specified, the bed will be manufactured as shown in the drawings.
- Please attach a general sketch of the required configuration to the order.
- For slatted bases and mattresses not supplied by the company, please forward the technical specifications.
- For slatted bases and mattresses, please refer to the price list.

22 186 42 250

Slatted Base 200×200

Slatted Base Queen Size 153×203

| 42  |     |
|-----|-----|
| 206 | 270 |
| 22  |     |

Slatted Base King Size 193×203