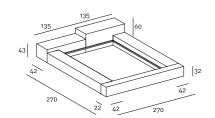

## Notes

On request canbe ordered a spacer, to lift the elements of further 4cm, to be screwed to the standard feet.

Black adjustable PVC feet. Available also in American Queen and King size. Predisposition for placing slat base, foreseen dimensions:

- cm160x200 or (2) 80x200
- cm180x200 or (2) 90x200
- cm200x200 or (2) 100x200
- cm153x203 Queen size
- cm193x203 King size

- When ordering, please indicate the required positioning of the side guides: the headboard of 121/125/135/141/145cm is always on the same side of the large side guide of 42cm.
- When ordering, please indicate the required positioning of the high and low headboard elements. If not specified, the bed will be manufactured as shown in the drawings.
- Please attach a general sketch of the required configuration to the order.
- For slatted bases and mattresses not supplied by the company, please forward the technical specifications.
- For slatted bases and mattresses, please refer to the price list.