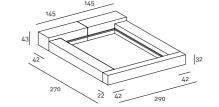

- cm160x200 or (2) 80x200
- cm180x200 or (2) 90x200
- cm200x200 or (2) 100x200
- cm153x203 Queen size
- cm193x203 King size

- When ordering, please indicate the required positioning of the side guides: the headboard of 121/125/135/141/145cm is always on the same side of the large side guide of 42cm.
- When ordering, please indicate the required positioning of the high and low headboard elements. If not specified, the bed will be manufactured as shown in the drawings.
- Please attach a general sketch of the required configuration to the order.
- For slatted bases and mattresses not supplied by the company, please forward the technical specifications.
- For slatted bases and mattresses, please refer to the price list.

22 186 42 250

Slatted Base 200×200

Slatted Base Queen Size 153×203

| 42  |     |
|-----|-----|
| 206 | 270 |
| 22  |     |

Slatted Base King Size 193×203