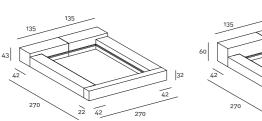

## Notes

On request canbe ordered a spacer, to lift the elements of further 4cm, to be screwed to the standard feet.

Black adjustable PVC feet. Available also in American Queen and King size. Predisposition for placing slat base, foreseen dimensions:

- cm160x200 or (2) 80x200
- cm180x200 or (2) 90x200
- cm200x200 or (2) 100x200
- cm153x203 Queen size
- cm193x203 King size

- When ordering, please indicate the required positioning of the side guides: the headboard of 121/125/135/141/145cm is always on the same side of the large side guide of 42cm.
- When ordering, please indicate the required positioning of the high and low headboard elements. If not specified, the bed will be manufactured as shown in the drawings.
- Please attach a general sketch of the required configuration to the order.
- For slatted bases and mattresses not supplied by the company, please forward the technical specifications.
- For slatted bases and mattresses, please refer to the price list.

22 186 42 250

Slatted Base 200×200

Slatted Base Queen Size 153×203

| 42  |     |
|-----|-----|
| 206 | 270 |
| 22  |     |

Slatted Base King Size 193×203