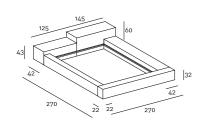

- cm160x200 or (2) 80x200
- cm180x200 or (2) 90x200
- cm200x200 or (2) 100x200
- cm153x203 Queen size
- cm193x203 King size

- When ordering, please indicate the required positioning of the side guides: the headboard of 121/125/135/141/145cm is always on the same side of the large side guide of 42cm.
- When ordering, please indicate the required positioning of the high and low headboard elements. If not specified, the bed will be manufactured as shown in the drawings.
- Please attach a general sketch of the required configuration to the order.
- For slatted bases and mattresses not supplied by the company, please forward the technical specifications.
- For slatted bases and mattresses, please refer to the price list.

22 186 42 250

Slatted Base 200×200

Slatted Base Queen Size 153×203

| 42  |     |
|-----|-----|
| 206 | 270 |
| 22  |     |

Slatted Base King Size 193×203