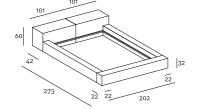

- cm160x200 or (2) 80x200
- cm180x200 or (2) 90x200
- cm200x200 or (2) 100x200
- cm153x203 Queen size
- cm193x203 King size

- When ordering, please indicate the required positioning of the side guides: the headboard of 121/125/135/141/145cm is always on the same side of the large side guide of 42cm.
- When ordering, please indicate the required positioning of the high and low headboard elements. If not specified, the bed will be manufactured as shown in the drawings.
- Please attach a general sketch of the required configuration to the order.
- For slatted bases and mattresses not supplied by the company, please forward the technical specifications.
- For slatted bases and mattresses, please refer to the price list.

22 186 42 250

Slatted Base 200×200

Slatted Base Queen Size 153×203

| 42  |     |
|-----|-----|
| 206 | 270 |
| 22  |     |

Slatted Base King Size 193×203