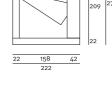

- cm160x200 or (2) 80x200
- cm180x200 or (2) 90x200
- cm200x200 or (2) 100x200
- cm153x203 Queen size
- cm193x203 King size

- When ordering, please indicate the required positioning of the side guides: the headboard of 121/125/135/141/145cm is always on the same side of the large side guide of 42cm.
- When ordering, please indicate the required positioning of the high and low headboard elements. If not specified, the bed will be manufactured as shown in the drawings.
- Please attach a general sketch of the required configuration to the order.
- For slatted bases and mattresses not supplied by the company, please forward the technical specifications.
- For slatted bases and mattresses, please refer to the price list.

22 186 42 250

Slatted Base 200×200

Slatted Base Queen Size 153×203

| 42  |     |
|-----|-----|
| 206 | 270 |
| 22  |     |

Slatted Base King Size 193×203