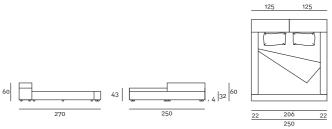

- cm160x200 or (2) 80x200
- cm180x200 or (2) 90x200
- cm200x200 or (2) 100x200
- cm153x203 Queen size
- cm193x203 King size

- When ordering, please indicate the required positioning of the side guides: the headboard of 121/125/135/141/145cm is always on the same side of the large side guide of 42cm.
- When ordering, please indicate the required positioning of the high and low headboard elements. If not specified, the bed will be manufactured as shown in the drawings.
- Please attach a general sketch of the required configuration to the order.
- For slatted bases and mattresses not supplied by the company, please forward the technical specifications.
- For slatted bases and mattresses, please refer to the price list.

22 186 42 250

Slatted Base 200×200

Slatted Base Queen Size 153×203

| 42  |     |
|-----|-----|
| 206 | 270 |
| 22  |     |

Slatted Base King Size 193×203