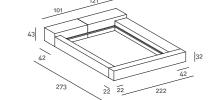

- cm160x200 or (2) 80x200
- cm180x200 or (2) 90x200
- cm200x200 or (2) 100x200
- cm153x203 Queen size
- cm193x203 King size

- When ordering, please indicate the required positioning of the side guides: the headboard of 121/125/135/141/145cm is always on the same side of the large side guide of 42cm.
- When ordering, please indicate the required positioning of the high and low headboard elements. If not specified, the bed will be manufactured as shown in the drawings.
- Please attach a general sketch of the required configuration to the order.
- For slatted bases and mattresses not supplied by the company, please forward the technical specifications.
- For slatted bases and mattresses, please refer to the price list.