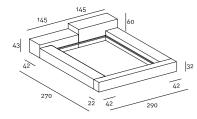

- cm160x200 or (2) 80x200
- cm180x200 or (2) 90x200
- cm200x200 or (2) 100x200
- cm153x203 Queen size
- cm193x203 King size

- When ordering, please indicate the required positioning of the side guides: the headboard of 121/125/135/141/145cm is always on the same side of the large side guide of 42cm.
- When ordering, please indicate the required positioning of the high and low headboard elements. If not specified, the bed will be manufactured as shown in the drawings.
- Please attach a general sketch of the required configuration to the order.
- For slatted bases and mattresses not supplied by the company, please forward the technical specifications.
- For slatted bases and mattresses, please refer to the price list.

22 186 42 250

Slatted Base 200×200

Slatted Base Queen Size 153×203

| 42  |     |
|-----|-----|
| 206 | 270 |
| 22  |     |

Slatted Base King Size 193×203