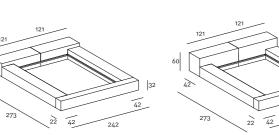

- cm160x200 or (2) 80x200
- cm180x200 or (2) 90x200
- cm200x200 or (2) 100x200
- cm153x203 Queen size
- cm193x203 King size

- When ordering, please indicate the required positioning of the side guides: the headboard of 121/125/135/141/145cm is always on the same side of the large side guide of 42cm.
- When ordering, please indicate the required positioning of the high and low headboard elements. If not specified, the bed will be manufactured as shown in the drawings.
- Please attach a general sketch of the required configuration to the order.
- For slatted bases and mattresses not supplied by the company, please forward the technical specifications.
- For slatted bases and mattresses, please refer to the price list.