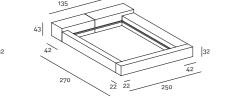

## Notes

On request canbe ordered a spacer, to lift the elements of further 4cm, to be screwed to the standard feet.

Black adjustable PVC feet. Available also in American Queen and King size. Predisposition for placing slat base, foreseen dimensions:

- cm160x200 or (2) 80x200
- cm180x200 or (2) 90x200
- cm200x200 or (2) 100x200
- cm153x203 Queen size
- cm193x203 King size

- When ordering, please indicate the required positioning of the side guides: the headboard of 121/125/135/141/145cm is always on the same side of the large side guide of 42cm.
- When ordering, please indicate the required positioning of the high and low headboard elements. If not specified, the bed will be manufactured as shown in the drawings.
- Please attach a general sketch of the required configuration to the order.
- For slatted bases and mattresses not supplied by the company, please forward the technical specifications.
- For slatted bases and mattresses, please refer to the price list.