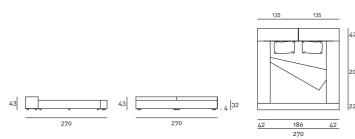

## Notes

On request canbe ordered a spacer, to lift the elements of further 4cm, to be screwed to the standard feet.

Black adjustable PVC feet. Available also in American Queen and King size. Predisposition for placing slat base, foreseen dimensions:

- cm160x200 or (2) 80x200
- cm180x200 or (2) 90x200
- cm200x200 or (2) 100x200
- cm153x203 Queen size
- cm193x203 King size

- When ordering, please indicate the required positioning of the side guides: the headboard of 121/125/135/141/145cm is always on the same side of the large side guide of 42cm.
- When ordering, please indicate the required positioning of the high and low headboard elements. If not specified, the bed will be manufactured as shown in the drawings.
- Please attach a general sketch of the required configuration to the order.
- For slatted bases and mattresses not supplied by the company, please forward the technical specifications.
- For slatted bases and mattresses, please refer to the price list.

22 186 42 250

Slatted Base 200×200

Slatted Base Queen Size 153×203

| 42  |     |
|-----|-----|
| 206 | 270 |
| 22  |     |

Slatted Base King Size 193×203