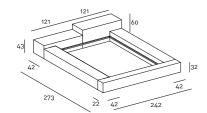

- cm160x200 or (2) 80x200
- cm180x200 or (2) 90x200
- cm200x200 or (2) 100x200
- cm153x203 Queen size
- cm193x203 King size

- When ordering, please indicate the required positioning of the side guides: the headboard of 121/125/135/141/145cm is always on the same side of the large side guide of 42cm.
- When ordering, please indicate the required positioning of the high and low headboard elements. If not specified, the bed will be manufactured as shown in the drawings.
- Please attach a general sketch of the required configuration to the order.
- For slatted bases and mattresses not supplied by the company, please forward the technical specifications.
- For slatted bases and mattresses, please refer to the price list.