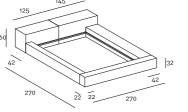

- cm160x200 or (2) 80x200
- cm180x200 or (2) 90x200
- cm200x200 or (2) 100x200
- cm153x203 Queen size
- cm193x203 King size

- When ordering, please indicate the required positioning of the side guides: the headboard of 121/125/135/141/145cm is always on the same side of the large side guide of 42cm.
- When ordering, please indicate the required positioning of the high and low headboard elements. If not specified, the bed will be manufactured as shown in the drawings.
- Please attach a general sketch of the required configuration to the order.
- For slatted bases and mattresses not supplied by the company, please forward the technical specifications.
- For slatted bases and mattresses, please refer to the price list.

22 186 42 250

Slatted Base 200×200

Slatted Base Queen Size 153×203

| 42  |     |
|-----|-----|
| 206 | 270 |
| 22  |     |

Slatted Base King Size 193×203