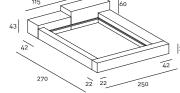

## Notes

On request canbe ordered a spacer, to lift the elements of further 4cm, to be screwed to the standard feet.

Black adjustable PVC feet. Available also in American Queen and King size. Predisposition for placing slat base, foreseen dimensions:

- cm160x200 or (2) 80x200
- cm180x200 or (2) 90x200
- cm200x200 or (2) 100x200
- cm153x203 Queen size
- cm193x203 King size

- When ordering, please indicate the required positioning of the side guides: the headboard of 121/125/135/141/145cm is always on the same side of the large side guide of 42cm.
- When ordering, please indicate the required positioning of the high and low headboard elements. If not specified, the bed will be manufactured as shown in the drawings.
- Please attach a general sketch of the required configuration to the order.
- For slatted bases and mattresses not supplied by the company, please forward the technical specifications.
- For slatted bases and mattresses, please refer to the price list.