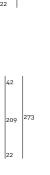

22 186 42 250

Slatted Base 200×200

Slatted Base Queen Size 153×203

| 42  |     |
|-----|-----|
| 206 | 270 |
| 22  |     |

Slatted Base King Size 193×203