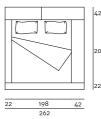

- cm160x200 or (2) 80x200
- cm180x200 or (2) 90x200
- cm200x200 or (2) 100x200
- cm153x203 Queen size
- cm193x203 King size

- When ordering, please indicate the required positioning of the side guides: the headboard of 121/125/135/141/145cm is always on the same side of the large side guide of 42cm.
- When ordering, please indicate the required positioning of the high and low headboard elements. If not specified, the bed will be manufactured as shown in the drawings.
- Please attach a general sketch of the required configuration to the order.
- For slatted bases and mattresses not supplied by the company, please forward the technical specifications.
- For slatted bases and mattresses, please refer to the price list.

22 186 42 250

Slatted Base 200×200

Slatted Base Queen Size 153×203

| 42  |     |
|-----|-----|
| 206 | 270 |
| 22  |     |

Slatted Base King Size 193×203