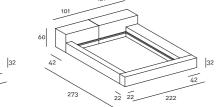

- cm160x200 or (2) 80x200
- cm180x200 or (2) 90x200
- cm200x200 or (2) 100x200
- cm153x203 Queen size
- cm193x203 King size

- When ordering, please indicate the required positioning of the side guides: the headboard of 121/125/135/141/145cm is always on the same side of the large side guide of 42cm.
- When ordering, please indicate the required positioning of the high and low headboard elements. If not specified, the bed will be manufactured as shown in the drawings.
- Please attach a general sketch of the required configuration to the order.
- For slatted bases and mattresses not supplied by the company, please forward the technical specifications.
- For slatted bases and mattresses, please refer to the price list.