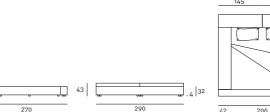

- cm160x200 or (2) 80x200
- cm180x200 or (2) 90x200
- cm200x200 or (2) 100x200
- cm153x203 Queen size
- cm193x203 King size

- When ordering, please indicate the required positioning of the side guides: the headboard of 121/125/135/141/145cm is always on the same side of the large side guide of 42cm.
- When ordering, please indicate the required positioning of the high and low headboard elements. If not specified, the bed will be manufactured as shown in the drawings.
- Please attach a general sketch of the required configuration to the order.
- For slatted bases and mattresses not supplied by the company, please forward the technical specifications.
- For slatted bases and mattresses, please refer to the price list.

22 186 42 250

Slatted Base 200×200

Slatted Base Queen Size 153×203

| 42  |     |
|-----|-----|
| 206 | 270 |
| 22  |     |

Slatted Base King Size 193×203