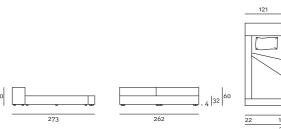

- cm160x200 or (2) 80x200
- cm180x200 or (2) 90x200
- cm200x200 or (2) 100x200
- cm153x203 Queen size
- cm193x203 King size

- When ordering, please indicate the required positioning of the side guides: the headboard of 121/125/135/141/145cm is always on the same side of the large side guide of 42cm.
- When ordering, please indicate the required positioning of the high and low headboard elements. If not specified, the bed will be manufactured as shown in the drawings.
- Please attach a general sketch of the required configuration to the order.
- For slatted bases and mattresses not supplied by the company, please forward the technical specifications.
- For slatted bases and mattresses, please refer to the price list.

22 186 42 250

Slatted Base 200×200

Slatted Base Queen Size 153×203

| 42  |     |
|-----|-----|
| 206 | 270 |
| 22  |     |

Slatted Base King Size 193×203