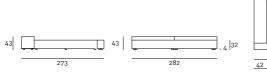

- cm160x200 or (2) 80x200
- cm180x200 or (2) 90x200
- cm200x200 or (2) 100x200
- cm153x203 Queen size
- cm193x203 King size

- When ordering, please indicate the required positioning of the side guides: the headboard of 121/125/135/141/145cm is always on the same side of the large side guide of 42cm.
- When ordering, please indicate the required positioning of the high and low headboard elements. If not specified, the bed will be manufactured as shown in the drawings.
- Please attach a general sketch of the required configuration to the order.
- For slatted bases and mattresses not supplied by the company, please forward the technical specifications.
- For slatted bases and mattresses, please refer to the price list.