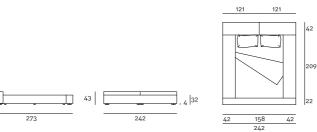

- cm160x200 or (2) 80x200
- cm180x200 or (2) 90x200
- cm200x200 or (2) 100x200
- cm153x203 Queen size
- cm193x203 King size

- When ordering, please indicate the required positioning of the side guides: the headboard of 121/125/135/141/145cm is always on the same side of the large side guide of 42cm.
- When ordering, please indicate the required positioning of the high and low headboard elements. If not specified, the bed will be manufactured as shown in the drawings.
- Please attach a general sketch of the required configuration to the order.
- For slatted bases and mattresses not supplied by the company, please forward the technical specifications.
- For slatted bases and mattresses, please refer to the price list.

22 186 42 250

Slatted Base 200×200

Slatted Base Queen Size 153×203

| 42  |     |
|-----|-----|
| 206 | 270 |
| 22  |     |

Slatted Base King Size 193×203