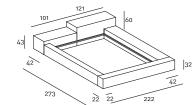

- cm160x200 or (2) 80x200
- cm180x200 or (2) 90x200
- cm200x200 or (2) 100x200
- cm153x203 Queen size
- cm193x203 King size

- When ordering, please indicate the required positioning of the side guides: the headboard of 121/125/135/141/145cm is always on the same side of the large side guide of 42cm.
- When ordering, please indicate the required positioning of the high and low headboard elements. If not specified, the bed will be manufactured as shown in the drawings.
- Please attach a general sketch of the required configuration to the order.
- For slatted bases and mattresses not supplied by the company, please forward the technical specifications.
- For slatted bases and mattresses, please refer to the price list.

22 186 42 250

Slatted Base 200×200

Slatted Base Queen Size 153×203

| 42  |     |
|-----|-----|
| 206 | 270 |
| 22  |     |

Slatted Base King Size 193×203