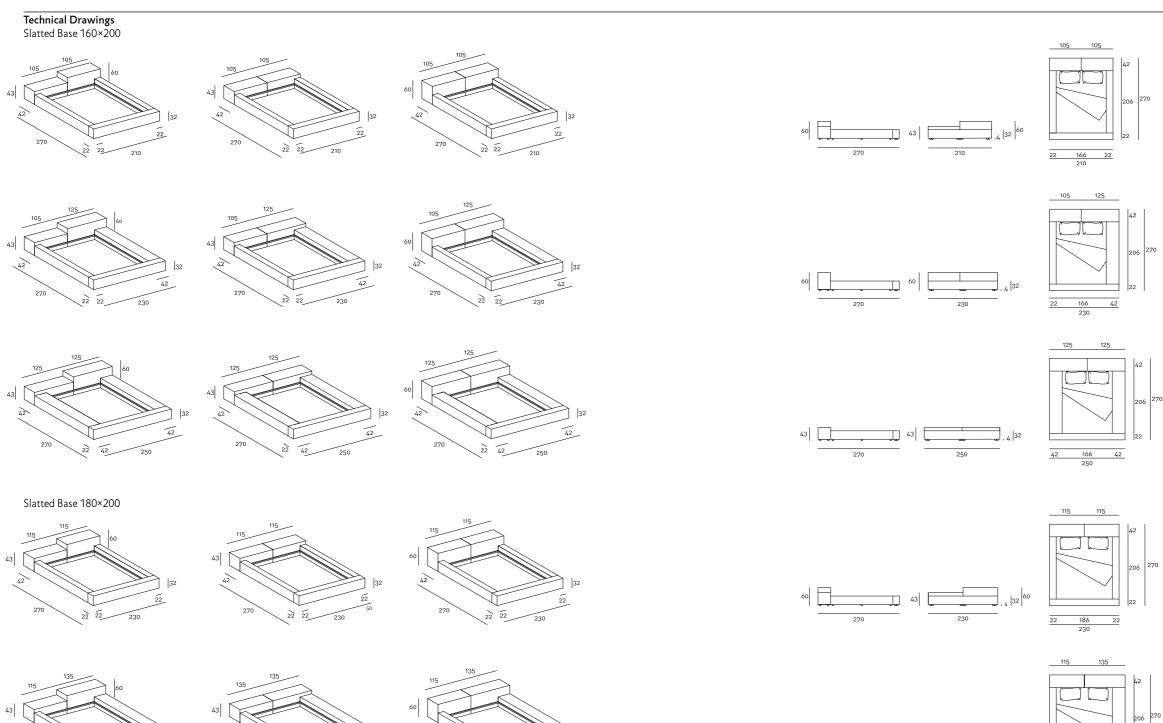

- cm160x200 or (2) 80x200
- cm180x200 or (2) 90x200
- cm200x200 or (2) 100x200
- cm153x203 Queen size
- cm193x203 King size

- When ordering, please indicate the required positioning of the side guides: the headboard of 121/125/135/141/145cm is always on the same side of the large side guide of 42cm.
- When ordering, please indicate the required positioning of the high and low headboard elements. If not specified, the bed will be manufactured as shown in the drawings.
- Please attach a general sketch of the required configuration to the order.
- For slatted bases and mattresses not supplied by the company, please forward the technical specifications.
- For slatted bases and mattresses, please refer to the price list.

22 186 42 250

Slatted Base 200×200

Slatted Base Queen Size 153×203

| 42  |     |
|-----|-----|
| 206 | 270 |
| 22  |     |

Slatted Base King Size 193×203