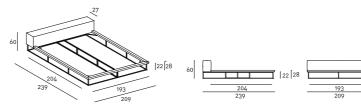

Bed Section

on request, the base can be supplied in two separate frames. Also available in American standard Queen and King size. Predisposition for placing slat base, foreseen dimensions:

- cm.160x200 or (2) 80x200

- cm.180x200 or (2) 90x200

- cm.200x200 or (2) 100x200

– cm.153x203 Queen size

– cm. 193x203 King size

Burnished Painted Steel

Slat base

22 Stainless Steel Base

Bedstead 5