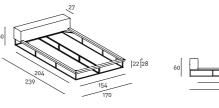

## Technical Drawings Single Base

Queen Size 153x203

King Size 193x203

Queen Size 153x203

King Size 193x203