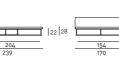

## Technical Drawings Single Base

Queen Size 153x203

King Size 193x203

Queen Size 153x203

King Size 193x203