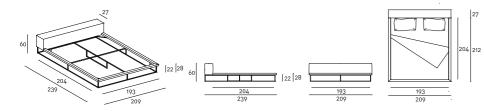

## Technical Drawings Single Base

Queen Size 153x203

King Size 193x203

Queen Size 153x203

King Size 193x203