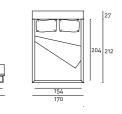

## Technical Drawings Single Base

Queen Size 153x203

King Size 193x203

Queen Size 153x203

King Size 193x203