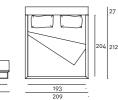

## Technical Drawings Single Base

Queen Size 153x203

King Size 193x203

Queen Size 153x203

King Size 193x203