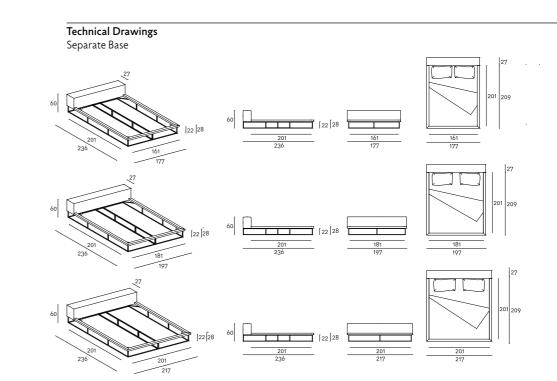

Bed Section

on request, the base can be supplied in two separate frames. Also available in American standard Queen and King size. Predisposition for placing slat base, foreseen dimensions:

- cm.160x200 or (2) 80x200

- cm.180x200 or (2) 90x200

- cm.200x200 or (2) 100x200

– cm.153x203 Queen size

– cm. 193x203 King size

Burnished Painted Steel

Slat base

22 Stainless Steel Base

Bedstead 5

## Notes

On request, the base can be supplied in two frames.

For slatted bases and mattresses not supplied by the company, please forward the technical specifications.

For slatted bases and mattresses, please refer to the price list.