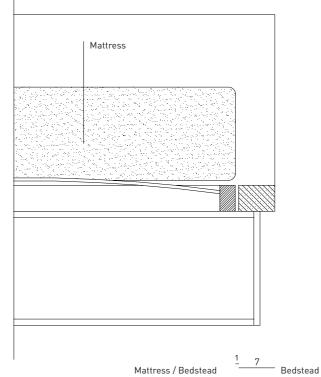

Bed Section

on request, the base can be supplied in two separate frames. Also available in American standard Queen and King size. Predisposition for placing slat base, foreseen dimensions:

- cm.160x200 or (2) 80x200