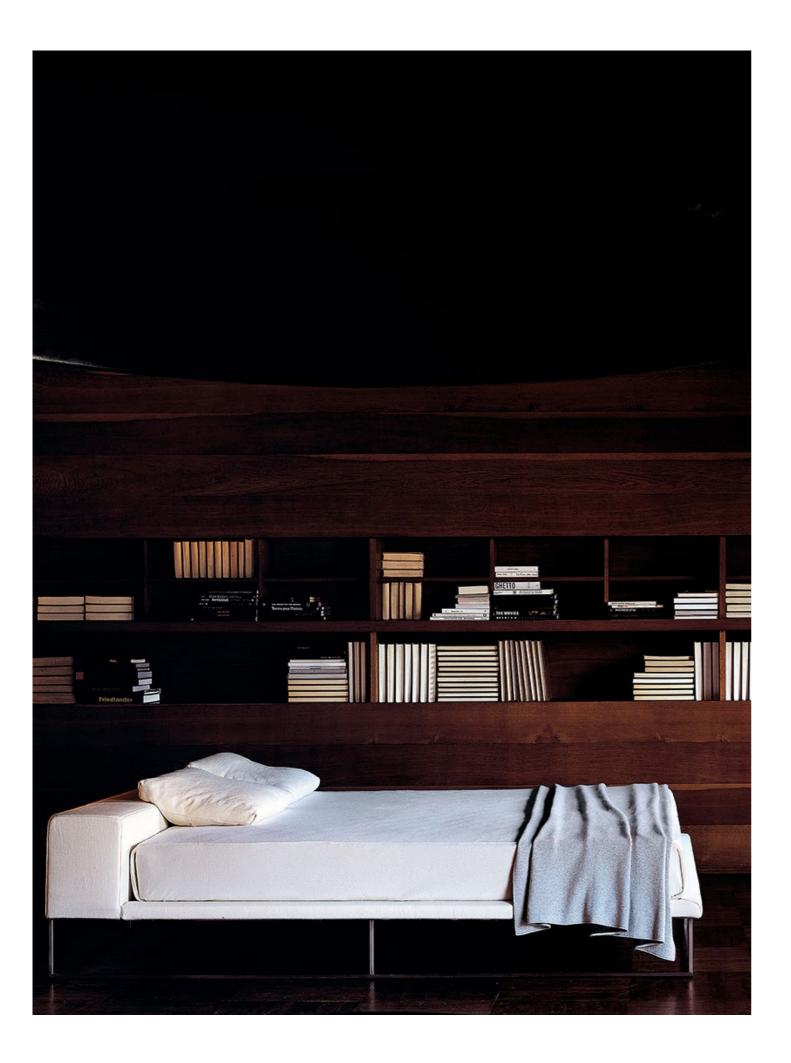

## ILE BED

\_\_\_\_ design Piero Lissoni

Bed with headboard and bedstead structure in double-paneled poplar and pine padded in differentiated density polyurethane foam. Covering in needle punched, resinated, nonwoven polyester fibre, bonded onto a polyamide velveteen backing. Fabric or leather upholstery, both fully removable by Velcro fastenings. Fabric cover to protect the slat base, in 100% cotton, col. Ecru, fixed to the bedstead upholstery by 2 zippers to open it on the sides and allow to inset the slat base. Base in AISI 304 Stainless Steel with matt-satin finish or lacquered gunmetal grey colour or burnish colour;