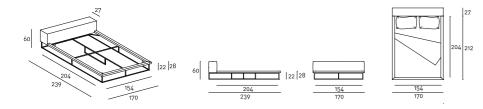

## Technical Drawings Single Base

Queen Size 153x203

King Size 193x203

Queen Size 153x203

King Size 193x203