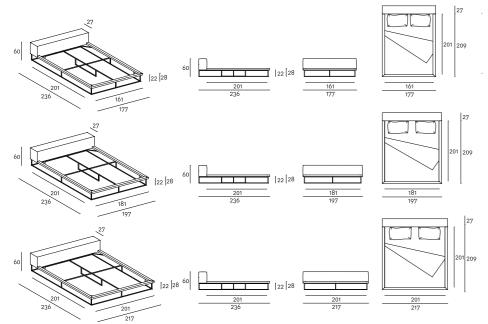

Bed Section

on request, the base can be supplied in two separate frames. Also available in American standard Queen and King size. Predisposition for placing slat base, foreseen dimensions:

- cm.160x200 or (2) 80x200

- cm.180x200 or (2) 90x200

- cm.200x200 or (2) 100x200

– cm.153x203 Queen size

– cm. 193x203 King size

Burnished Painted Steel

Slat base

22 Stainless Steel Base

Bedstead 5

## Technical Drawings Single Base

Queen Size 153x203

King Size 193x203

Queen Size 153x203

King Size 193x203

## Notes

On request, the base can be supplied in two frames.

For slatted bases and mattresses not supplied by the company, please forward the technical specifications.

For slatted bases and mattresses, please refer to the price list.