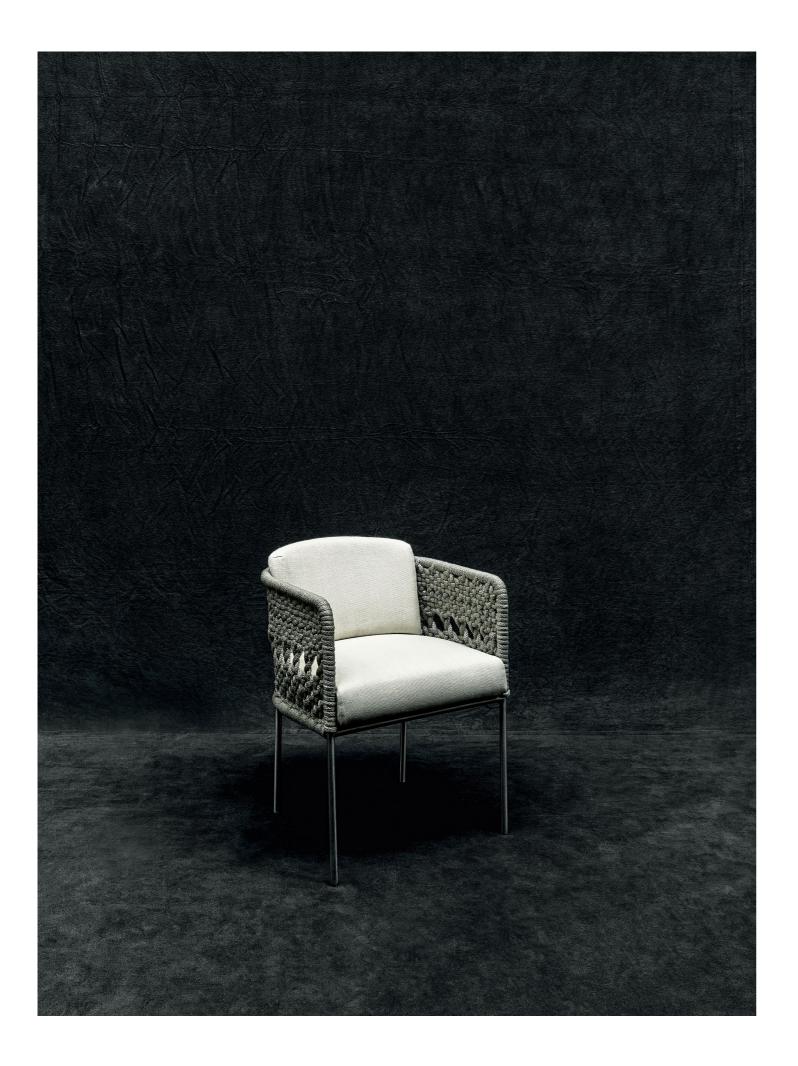

## MINI TOMBOLO (INDOOR + OUTDOOR)

design Piero Lissoni-ready made by Studio UN pizzo

Armchair available for indoor and outdoor.

Indoor version: tubular steel frame with chromed finish, in AISI 316 Stainless Steel with matt satin- finish or with epoxy powder coating gunmetal grey colour. Seat panel in in self- supporting decorative HPL plastic laminate padded in polyurethane foam. Seat cushion in differentiated density polyurethane foam, covered with acrylic fibre layers. Backrest cushion in preformed polyurethane foam covered with acrylic fibre layers. Fabric or leather upholstery, both fully removable by zippers.

Outdoor version: tubular steel frame in AISI 316 Stainless Steel with matt satin- finish or AISI 316 Stainless Steel with epoxy powder coating gunmetal grey colour. Seat panel in self- supporting decorative HPL plastic laminate. Seat and backrest cushions padded with opencell structure polyurethane foam DRYFEEL S and covered with fibre for outdoor, coated with waterproof fabric protection.

Upholstery with outdoor fabrics only, fully removable by zippers. Both version woven with a hypoallergenic, recyclable, eco-friendly tubular, suitable both for indoor and outdoor, in colours in collection. Seat depth: 38cm.