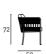

316 Stainless Steel with epoxy powder coating gunmetal grey colour. Seat panel in self- supporting decorative HPL plastic laminate. Seat and backrest cushions padded with opencell structure polyurethane foam DRYFEEL S and covered with fibre for outdoor, coated with waterproof fabric protection.

Upholstery with outdoor fabrics only, fully removable by zippers. Both version woven with a hypoallergenic, recyclable, eco-friendly tubular, suitable both for indoor and outdoor, in colours in collection. Seat depth: 38cm.

## Structure



Chromed-Plated Finish (Indoor)



Steel with Gunmetal Grey Coating (In-Outdoor)



Stainless Steel with Matt Satin Finish (In-Outdoor)

## Weaving



Black Tubular (In-Outdoor)



Green Tubular (In-Outdoor)



Greige Tubular (In-Outdoor)

## Technical Drawings