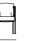

Stainless Steel with epoxy powder coating gunmetal grey colour. Seat panel in self- supporting decorative HPL plastic laminate. Seat and backrest cushions padded with opencell structure polyurethane foam DRYFEEL S and covered with fibre for outdoor, coated with waterproof fabric protection.

Upholstery with outdoor fabrics only, fully removable by zippers. Both version woven with a hypoallergenic, recyclable, eco-friendly tubular, suitable both for indoor and outdoor, in colours in collection. Seat depth: 38cm.

## Structure



Chromed-Plated Finish (Indoor)



Steel with Gunmetal Grey Coating (In-Outdoor)



Stainless Steel with Matt Satin Finish (In-Outdoor)

## Weaving



Black Tubular (In-Outdoor)



Green Tubular (In-Outdoor)



Greige Tubular (In-Outdoor)

## Technical Drawings