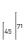

6 Stainless Steel with epoxy powder coating gunmetal grey colour. Seat panel in self- supporting decorative HPL plastic laminate. Seat and backrest cushions padded with opencell structure polyurethane foam DRYFEEL S and covered with fibre for outdoor, coated with waterproof fabric protection.

Upholstery with outdoor fabrics only, fully removable by zippers. Both version woven with a hypoallergenic, recyclable, eco-friendly tubular, suitable both for indoor and outdoor, in colours in collection. Seat depth: 38cm.

## Structure



Chromed-Plated Finish (Indoor)



Steel with Gunmetal Grey Coating (In-Outdoor)



Stainless Steel with Matt Satin Finish (In-Outdoor)

## Weaving



Black Tubular (In-Outdoor)



Green Tubular (In-Outdoor)



Greige Tubular (In-Outdoor)

## Technical Drawings