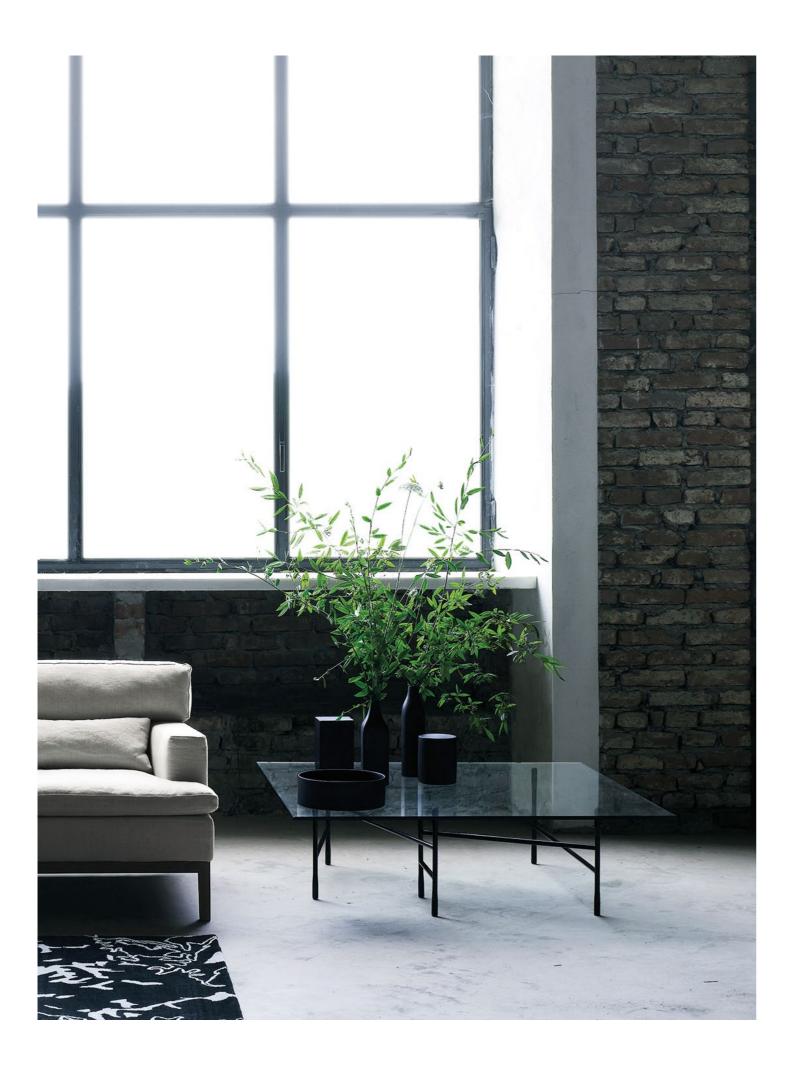

## HINGE TABLE

design Francesco Rota

Coffee table available with four different tops of 12mm shaped clear<br/>tempered glass. Each glass can be used with two different structure<br/>combinations. Base made of Ø20mm lathe-tapered steel bars of 35cm<br/>height and Ø16mm steel tubular spacers, in sizes 30/60/90cm, to becombined to obtain different configurations. Epoxy powder coating<br/>in RAL-K7 9010 white, RAL-K7 9017 black or gunmetal grey colour.<br/>The table, packaged as a kit, should be assembled following the<br/>instruction attached.