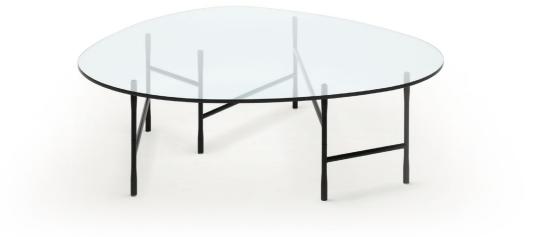

## HINGE TABLE

design Francesco Rota

Coffee table available with four different tops of 12mm shaped clear<br/>tempered glass. Each glass can be used with two different structure<br/>combinations. Base made of Ø20mm lathe-tapered steel bars of 35cm<br/>height and Ø16mm steel tubular spacers, in sizes 30/60/90cm, to becombined to obtain different configurations. Epoxy powder coating<br/>in RAL-K7 9010 white, RAL-K7 9017 black or gunmetal grey colour.<br/>The table, packaged as a kit, should be assembled following the<br/>instruction attached.