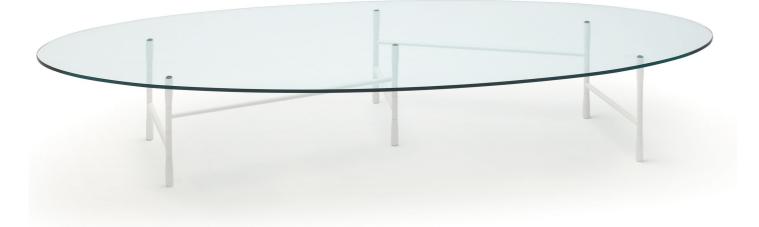

## HINGE TABLE

design Francesco Rota

Coffee table available with four different tops of 12mm shaped clear<br/>tempered glass. Each glass can be used with two different structure<br/>combinations. Base made of Ø20mm lathe-tapered steel bars of 35cm<br/>height and Ø16mm steel tubular spacers, in sizes 30/60/90cm, to becombined to obtain different configurations. Epoxy powder coating<br/>in RAL-K7 9010 white, RAL-K7 9017 black or gunmetal grey colour.<br/>The table, packaged as a kit, should be assembled following the<br/>instruction attached.