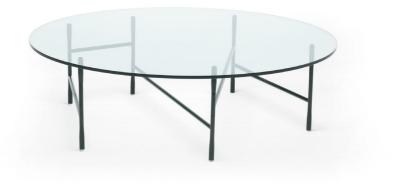

## HINGE TABLE

design Francesco Rota

Coffee table available with four different tops of 12mm shaped clear<br/>tempered glass. Each glass can be used with two different structure<br/>combinations. Base made of Ø20mm lathe-tapered steel bars of 35cm<br/>height and Ø16mm steel tubular spacers, in sizes 30/60/90cm, to becombined to obtain different configurations. Epoxy powder coating<br/>in RAL-K7 9010 white, RAL-K7 9017 black or gunmetal grey colour.<br/>The table, packaged as a kit, should be assembled following the<br/>instruction attached.