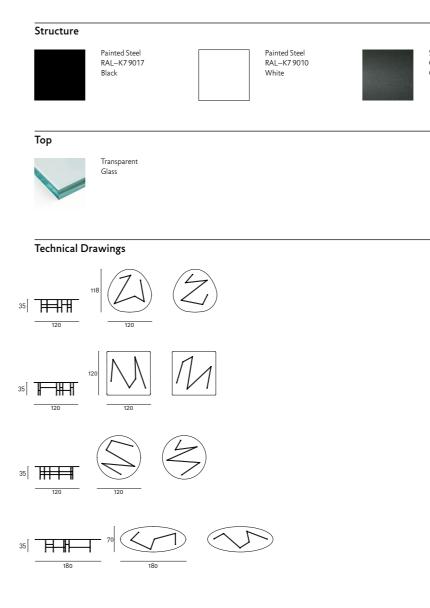

## HINGE TABLE

design Francesco Rota

Coffee table available with four different tops of 12mm shaped clear<br/>tempered glass. Each glass can be used with two different structure<br/>combinations. Base made of Ø20mm lathe-tapered steel bars of 35cm<br/>height and Ø16mm steel tubular spacers, in sizes 30/60/90cm, to becombined to obtain different configurations. Epoxy powder coating<br/>in RAL-K7 9010 white, RAL-K7 9017 black or gunmetal grey colour.<br/>The table, packaged as a kit, should be assembled following the<br/>instruction attached.

Steel with Gunmetal Grey Coating