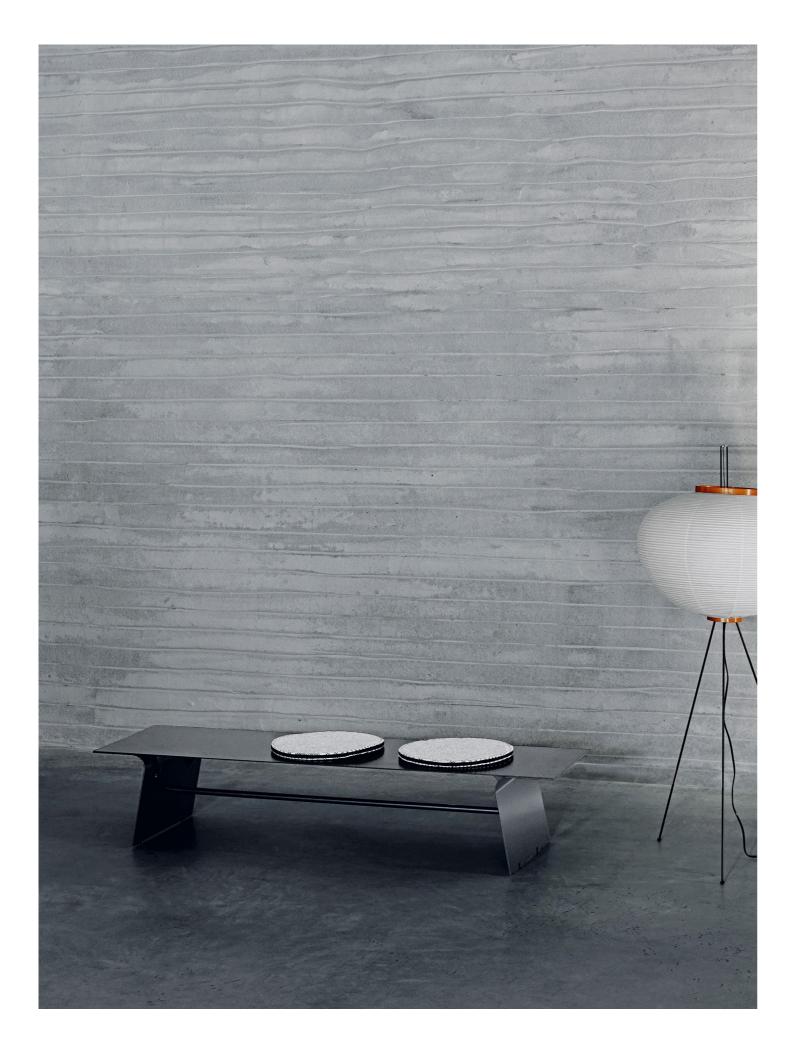

## INARI PANCA

design Mist-o

Bench consisting of three elements in 3 mm sheet steel welded together, reinforced by two under-top 8 mm element and by a steel bar that joins the two external legs to provide rigidity to the whole structure. Ground support secured by plastic feet. Finishing with epoxy powder coating in black ANODIK. Seat pad, Ø350x15 mm, with covering in needle punched, resinated, non-woven polyester fibre, bonded onto a polyamide velveeten backing. Non-removable upholstery in fabric or leather in collection.

## Structure

Anodik Black Painted Steel