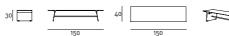

## INARI PANCA

design Mist-o

Bench consisting of three elements in 3 mm sheet steel welded together, reinforced by two under-top 8 mm element and by a steel bar that joins the two external legs to provide rigidity to the whole structure. Ground support secured by plastic feet. Finishing with epoxy powder coating in black ANODIK. Seat pad, Ø350x15 mm, with covering in needle punched, resinated, non-woven polyester fibre, bonded onto a polyamide velveeten backing. Non-removable upholstery in fabric or leather in collection.

## Structure



Anodik Black Painted Steel

## Technical Drawings



Loose Cushion