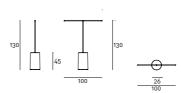

powder coating gunmetal grey colour, fixed to a single block of black Marquina, white Carrara or red Levanto marble with satin finish and opaque transparent protective varnish; or in high-strength concrete finished with a hydro-repellent protective treatment, with embedded a steel insert. Frame composed of two tubular steel  $\varnothing$  20 mm elements, joined together by means of screw,

the base by a pierced sheet.

Hangers consisting of a Ø12mm calendered steel rod and Ø35mm steel ring lacquered with epoxy powder coating gunmetal grey colour, finished with a slip proof transparent matt varnish, connected together by a "band" of sewn black leather.

#### Structure



Steel with Gunmetal Grey

#### Base





White Carrara Marble



Black Marquinia



## Hanger



## Technical Drawings





# Hanger