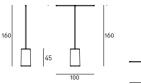

wder coating gunmetal grey colour, fixed to a single block of black Marquina, white Carrara or red Levanto marble with satin finish and opaque transparent protective varnish; or in high-strength concrete finished with a hydro-repellent protective treatment, with embedded a steel insert. Frame composed of two tubular steel  $\varnothing$  20 mm elements, joined together by means of screw,

the base by a pierced sheet.

Hangers consisting of a Ø12mm calendered steel rod and Ø35mm steel ring lacquered with epoxy powder coating gunmetal grey colour, finished with a slip proof transparent matt varnish, connected together by a "band" of sewn black leather.

#### Structure



Steel with Gunmetal Grey

#### Base





White Carrara Marble



Black Marquinia



## Hanger



## Technical Drawings





# Hanger