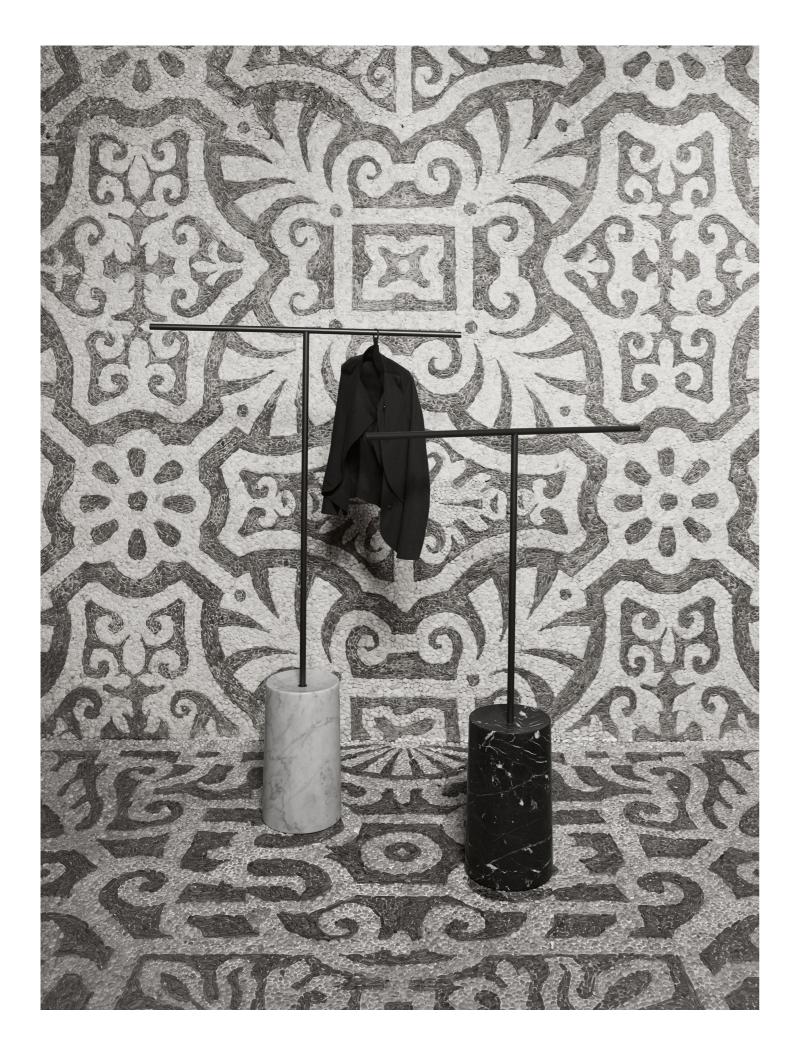

## design Junpei & Iori Tamaki

Coat-hanger, available in two heights, composed of a base carved from lacquered with epoxy powder coating gunmetal grey colour, fixed to a single block of black Marquina, white Carrara or red Levanto marble with satin finish and opaque transparent protective varnish; or in high-strength concrete finished with a hydro-repellent protective treatment, with embedded a steel insert. Frame composed of two tubular steel  $\varnothing$  20 mm elements, joined together by means of screw,

the base by a pierced sheet.

Hangers consisting of a Ø12mm calendered steel rod and Ø35mm steel ring lacquered with epoxy powder coating gunmetal grey colour, finished with a slip proof transparent matt varnish, connected together by a "band" of sewn black leather.

#### Base

White Carrara Marble

Black Marquinia