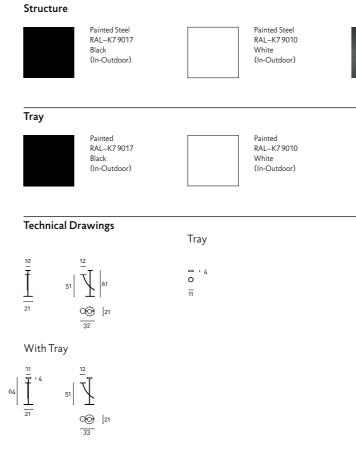

## VIZIO (INDOOR + OUTDOOR)

design Leonardo Talarico

Furnishing element for indoor and outdoor use with structure consisting of two welded steel rod Ø10mm, base Ø21cm in laser-cut steel sheet, 8mm thick, and two round supporting top Ø12cm and Ø10cm in lasercut steel sheet th.3mm, welded to the structure. Finish with galvanizing base for outdoor use, and lacquered with epoxy polyester powder coating RAL–K7 9010 white, RAL–K7 9017 black or gunmetal grey colour. "Small Tray" Ø11 h4cm available in polyamide strengthened with fiberglass, with finishing in solvent coating RAL–K7 9010 white or RAL–K7 9017 black. Floor support secured by PVC feet also suitable for outdoor use.

Steel with Gunmetal Grey Coating (In-Outdoor)