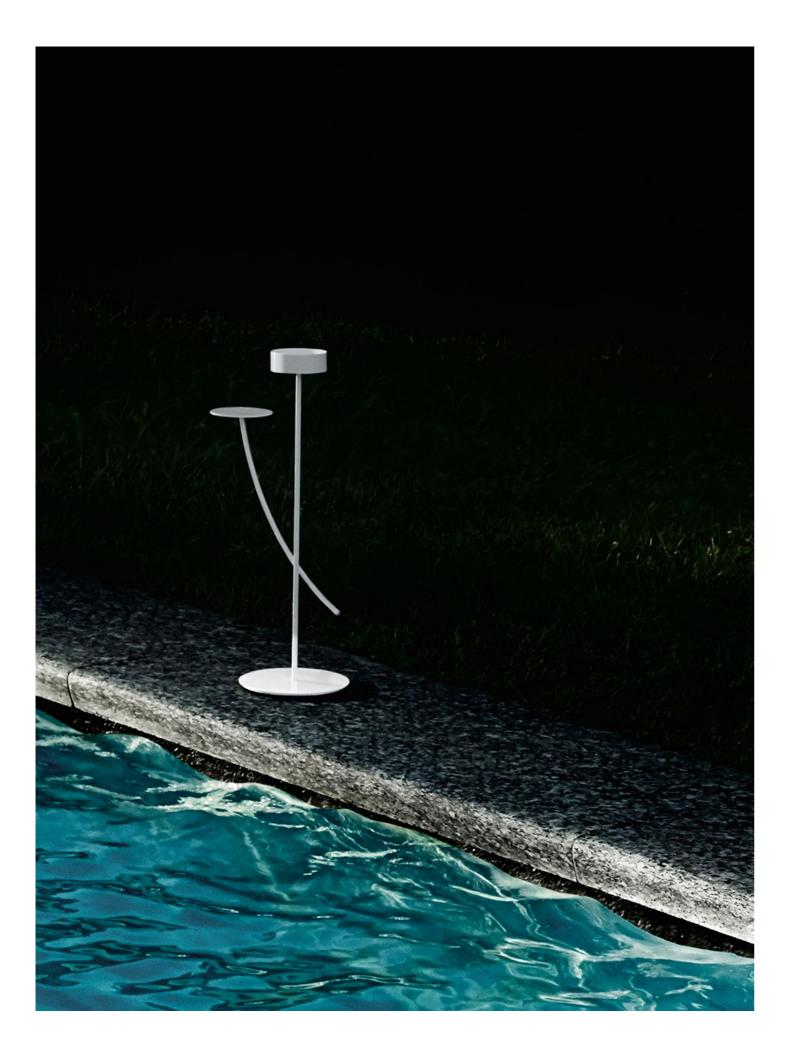

## VIZIO (INDOOR + OUTDOOR)

design Leonardo Talarico

Furnishing element for indoor and outdoor use with structure consisting of two welded steel rod Ø10mm, base Ø21cm in laser-cut steel sheet, 8mm thick, and two round supporting top Ø12cm and Ø10cm in lasercut steel sheet th.3mm, welded to the structure. Finish with galvanizing base for outdoor use, and lacquered with epoxy polyester powder coating RAL–K7 9010 white, RAL–K7 9017 black or gunmetal grey colour. "Small Tray" Ø11 h4cm available in polyamide strengthened with fiberglass, with finishing in solvent coating RAL–K7 9010 white or RAL–K7 9017 black. Floor support secured by PVC feet also suitable for outdoor use.