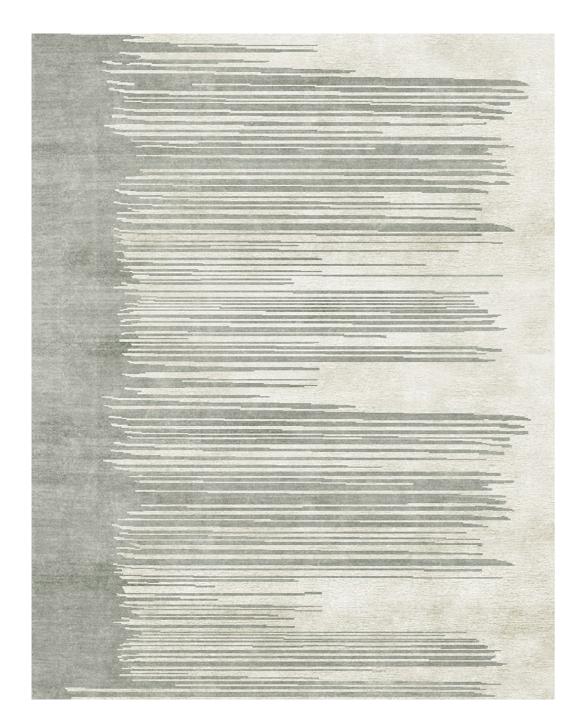

## DRIPPY

 design Harry Paul

Hand-spun 100% fine wool, hand tufted quality, 35 point/square inch. Made in India. Available in 2 color versions.

Dimensions: 220x280cm; 300x400cm.

Available also with customized sizes.