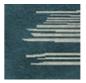

## DRIPPY

 design Harry Paul

Hand-spun 100% fine wool, hand tufted quality, 35 point/square inch. Made in India. Available in 2 color versions.

Dimensions: 220x280cm; 300x400cm.

Available also with customized sizes.