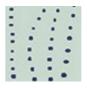

## **GROWING POINTS**

design Harry Paul

Hand-spun 85% fine wool and 15% viscose, hand tufted quality,

35 point/square inch.

Made in India.

Available in 2 color versions.

Dimensions: 220x280cm; 300x400cm.

Available also with customized sizes.