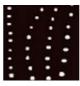

## **GROWING POINTS**

design Harry Paul

Hand-spun 85% fine wool and 15% viscose, hand tufted quality,

35 point/square inch.

Made in India.

Available in 2 color versions.

Dimensions: 220x280cm; 300x400cm.

Available also with customized sizes.

## Variants









## Notes

Due to the manufacturing process, consider some possible size adjustment on the indicated standard dimension.

Considering the unique characteristic of the hand manufacturing and production place, delivery time is 4 months from order confirmation.

Images are purely indicative

## Care Instruction

 $Vacuum \ regularly \ or \ sweep \ with \ a \ soft \ brush. \ Complete \ washing \ in \ specialized \ centers \ only.$ Do not dry clean.





tumble dry