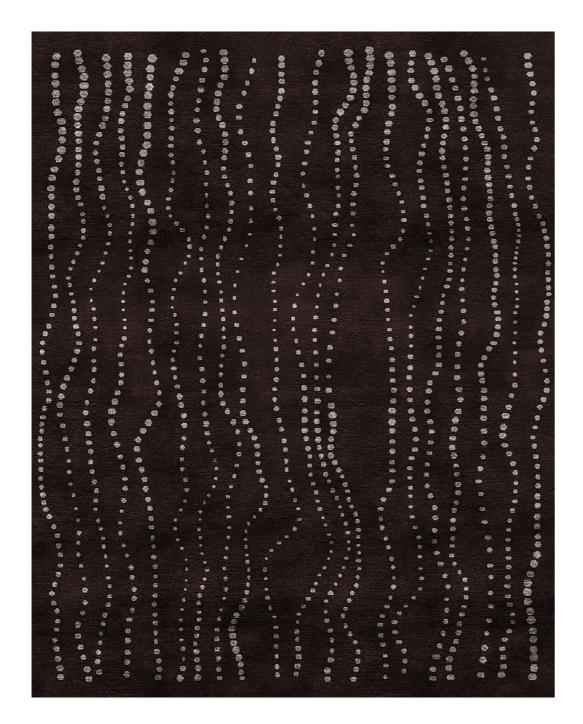

## **GROWING POINTS**

design Harry Paul

Hand-spun 85% fine wool and 15% viscose, hand tufted quality,

35 point/square inch.

Made in India.

Available in 2 color versions.

Dimensions: 220x280cm; 300x400cm.

Available also with customized sizes.