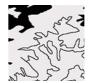

## ICE FLOWERS

design Harry Paul

Hand-spun carded 85% fine wool and 15% natural silk. Hand knotted quality, 100 knot/inch. Made in Nepal.

Available in 2 color versions. Dimensions: 220x280cm; 300x400cm.

Available also in customized sizes.

## Variants