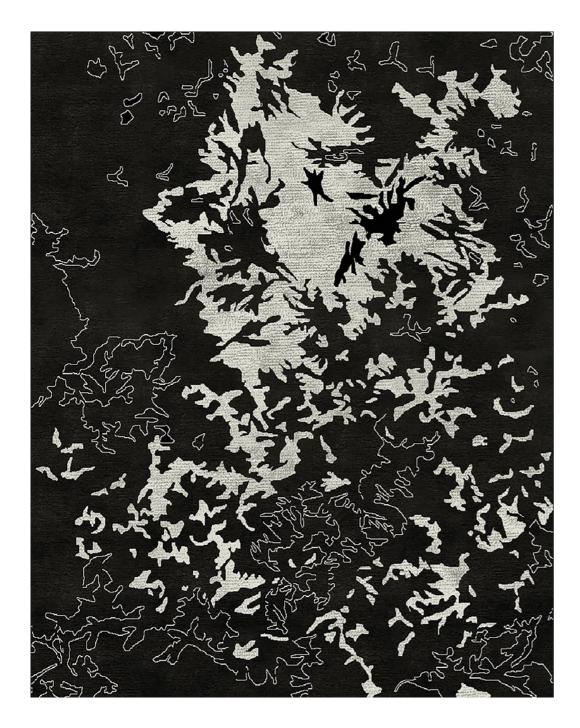

## ICE FLOWERS

design Harry Paul

Hand-spun carded 85% fine wool and 15% natural silk. Hand knotted quality, 100 knot/inch. Made in Nepal.

Available in 2 color versions. Dimensions: 220x280cm; 300x400cm.

Available also in customized sizes.