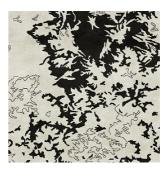

## ICE FLOWERS

design Harry Paul

Hand-spun carded 85% fine wool and 15% natural silk. Hand knotted quality, 100 knot/inch. Made in Nepal.

Available in 2 color versions. Dimensions: 220x280cm; 300x400cm.

Available also in customized sizes.

## Variants









## Notes

Due to the manufacturing process, consider some possible size adjustment on the indicated standard dimension.

For this specific design smaller size available 220x280.

Considering the unique characteristic of the hand manufacturing and production place, delivery time is 4 months from order confirmation.

Images are purely indicative.

## Care Instruction

 $\label{thm:complete} Vacuum \, regularly \, or \, sweep \, with \, a \, soft \, brush. \, Complete \, washing \, in \, specialized \, centers \, only. \, Do \, not \, dry \, clean.$ 





Do not tumble dry